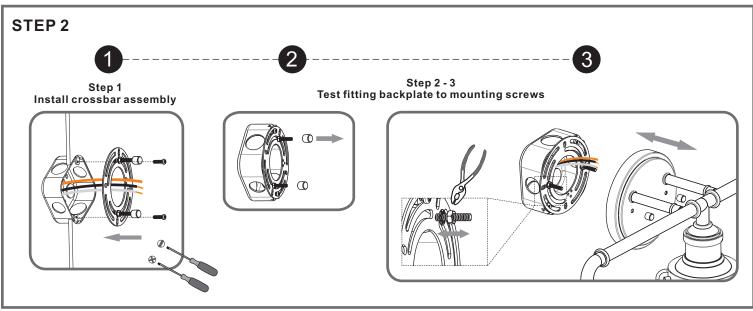

n ambiance

#### Installation Instructions: UQL3501

#### **Tools Required**



#### **Light Source**



3 BULBS REQUIRED **BULBS NOTINCLUDED** 

### $oldsymbol{\Delta}$ Warnings and Cautions

Turn off the electricity at the circuit breaker before installation. Consult a licensed electrician if in doubt about installation.

Turn off power to the fixture and allow the bulbs to cool before replacing.

#### **Package Contents**

**Preparation**: Identify and inspect all parts before beginning the installation.

Missing or damaged parts? Contact your original place of purchase.

#### **PARTS BAG**



Crossbar A Assembly



Alternate **B** Mounting Screw



Outlet Box Screw



D Wire Connector



E Shade

#### Table of **Contents**

**Alternate** 





STEP 2



STEP 3





STEP 4



STEP 5







## STEP 4



#### STEP 5