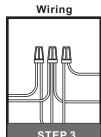

# urban ambiance

#### Installation Instructions: UQL3501

#### **Tools Required**



#### **Light Source**



3 BULBS REQUIRED **BULBS NOTINCLUDED** 

### $oldsymbol{\Delta}$ Warnings and Cautions

Turn off the electricity at the circuit breaker before installation. Consult a licensed electrician if in doubt about installation.

Turn off power to the fixture and allow the bulbs to cool before replacing.

#### **Package Contents**

**Preparation**: Identify and inspect all parts before beginning the installation.

Missing or damaged parts? Contact your original place of purchase.

#### **PARTS BAG**



Crossbar A Assembly



Alternate **B** Mounting Screw



Outlet Box Screw



D Wire Connector



E Shade

#### Table of **Contents**

**Alternate** 





STEP 2



STEP 3





STEP 4



STEP 5







## STEP 4



#### STEP 5