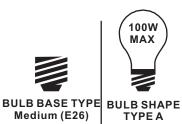

# urban ambiance

#### Installation Instructions: UQL3501

#### **Tools Required**



#### **Light Source**



3 BULBS REQUIRED **BULBS NOTINCLUDED** 

### $oldsymbol{\Delta}$ Warnings and Cautions

Turn off the electricity at the circuit breaker before installation. Consult a licensed electrician if in doubt about installation.

Turn off power to the fixture and allow the bulbs to cool before replacing.

#### **Package Contents**

**Preparation**: Identify and inspect all parts before beginning the installation.

Missing or damaged parts? Contact your original place of purchase.

#### **PARTS BAG**



Crossbar A Assembly



Alternate **B** Mounting Screw



Outlet Box Screw



D Wire Connector



E Shade

#### Table of **Contents**

**Alternate** 





STEP 2



STEP 3





STEP 4



STEP 5







## STEP 4



#### STEP 5