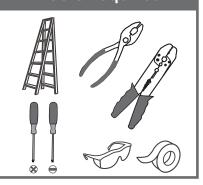

# urban ambiance

#### Installation Instructions: UQL3501

#### **Tools Required**



#### **Light Source**



3 BULBS REQUIRED **BULBS NOTINCLUDED** 

### $oldsymbol{\Delta}$ Warnings and Cautions

Turn off the electricity at the circuit breaker before installation. Consult a licensed electrician if in doubt about installation.

Turn off power to the fixture and allow the bulbs to cool before replacing.

#### **Package Contents**

**Preparation**: Identify and inspect all parts before beginning the installation.

Missing or damaged parts? Contact your original place of purchase.

#### **PARTS BAG**



Crossbar A Assembly



Alternate **B** Mounting Screw



Outlet Box Screw



D Wire Connector



E Shade

#### Table of **Contents**

**Alternate** 





STEP 2



STEP 3





STEP 4



STEP 5







## STEP 4



#### STEP 5