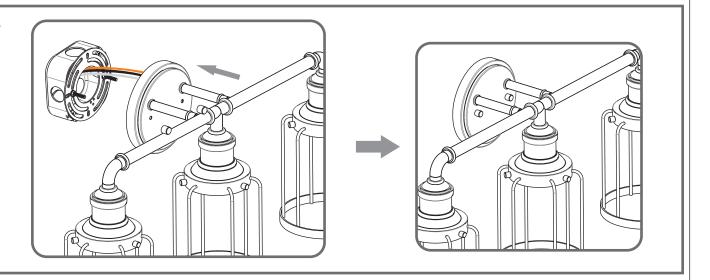

# Installation Instructions: UQL3501

#### **Tools Required**



#### **Light Source**



3 BULBS REQUIRED **BULBS NOTINCLUDED** 

### $oldsymbol{\Delta}$ Warnings and Cautions

Turn off the electricity at the circuit breaker before installation. Consult a licensed electrician if in doubt about installation.

Turn off power to the fixture and allow the bulbs to cool before replacing.

#### **Package Contents**

**Preparation**: Identify and inspect all parts before beginning the installation.

Missing or damaged parts? Contact your original place of purchase.

#### **PARTS BAG**



Crossbar A Assembly



Alternate **B** Mounting Screw



Outlet Box Screw



D Wire Connector



E Shade

#### Table of **Contents**

**Alternate** 





STEP 2



STEP 3





STEP 4



STEP 5







## STEP 4



#### STEP 5