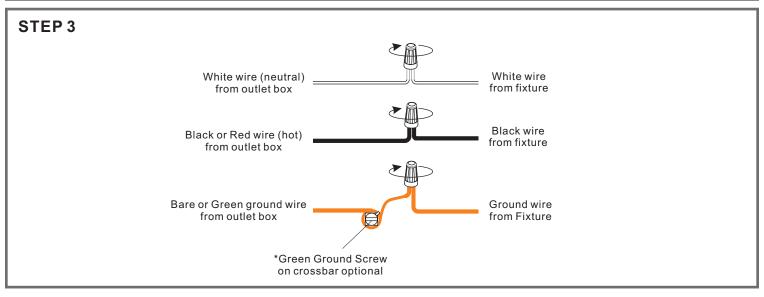

ambiance

#### Installation Instructions: UQL3501

#### **Tools Required**



#### **Light Source**



3 BULBS REQUIRED **BULBS NOTINCLUDED** 

### $oldsymbol{\Delta}$ Warnings and Cautions

Turn off the electricity at the circuit breaker before installation. Consult a licensed electrician if in doubt about installation.

Turn off power to the fixture and allow the bulbs to cool before replacing.

#### **Package Contents**

**Preparation**: Identify and inspect all parts before beginning the installation.

Missing or damaged parts? Contact your original place of purchase.

#### **PARTS BAG**



Crossbar A Assembly



Alternate **B** Mounting Screw



Outlet Box Screw



D Wire Connector



E Shade

#### Table of **Contents**

**Alternate** 





STEP 2



STEP 3





STEP 4



STEP 5







## STEP 4



#### STEP 5