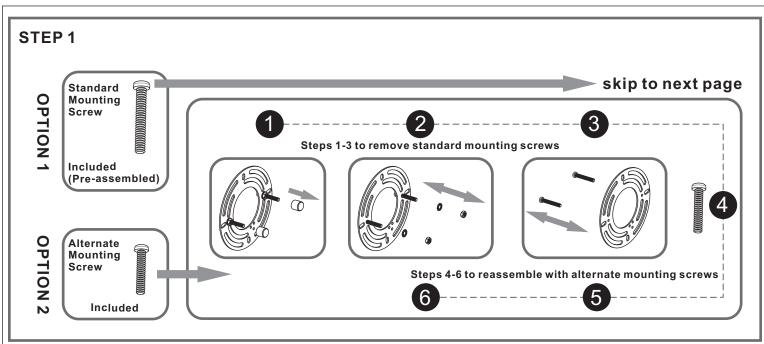

#### **Package Contents**

**Preparation**: Identify and inspect all parts before beginning the installation.

Missing or damaged parts? Contact your original place of purchase.

#### **PARTS BAG**

Crossbar A Assembly

Alternate **B** Mounting Screw

Outlet Box Screw

D Wire Connector

E Shade