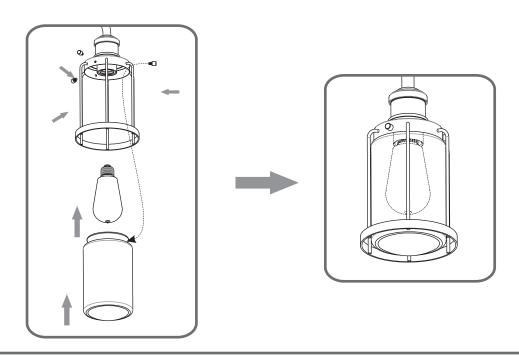

Instructions: UQL3501

#### **Tools Required**



#### **Light Source**



3 BULBS REQUIRED **BULBS NOTINCLUDED** 

### $oldsymbol{\Delta}$ Warnings and Cautions

Turn off the electricity at the circuit breaker before installation. Consult a licensed electrician if in doubt about installation.

Turn off power to the fixture and allow the bulbs to cool before replacing.

#### **Package Contents**

**Preparation**: Identify and inspect all parts before beginning the installation.

Missing or damaged parts? Contact your original place of purchase.

#### **PARTS BAG**



Crossbar A Assembly



Alternate **B** Mounting Screw



Outlet Box Screw



D Wire Connector



E Shade

#### Table of **Contents**

**Alternate** 





STEP 2



STEP 3





STEP 4



STEP 5







## STEP 4



#### STEP 5