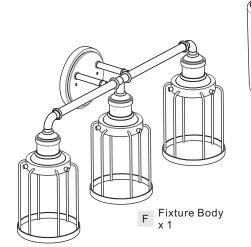

#### **Package Contents**

**Preparation**: Identify and inspect all parts before beginning the installation.

Missing or damaged parts? Contact your original place of purchase.

#### **PARTS BAG**

Crossbar A Assembly

Alternate **B** Mounting Screw

Outlet Box Screw

D Wire Connector

E Shade