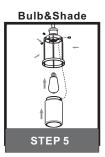

# urban ambiance

#### Installation Instructions: UQL3500

#### **Tools Required**



#### **Light Source**



4BULBS REQUIRED **BULBS NOTINCLUDED** 

# $oldsymbol{\Delta}$ Warnings and Cautions

Turn off the electricity at the circuit breaker before installation. Consult a licensed electrician if in doubt about installation.

Turn off power to the fixture and allow the bulbs to cool before replacing.

#### **Package Contents**

**Preparation**: Identify and inspect all parts before beginning the installation.

Missing or damaged parts? Contact your original place of purchase.

#### **PARTS BAG**



Crossbar A Assembly









#### Table of **Contents**

**Alternate** 



**Crossbar Assembly** 



Wiring STEP 3

**Fixture Body** STEP 4









## STEP 4



### STEP 5