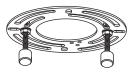

# urban ambiance

#### Installation Instructions: UQL3500

#### **Tools Required**



#### **Light Source**



4BULBS REQUIRED **BULBS NOTINCLUDED** 

# $oldsymbol{\Delta}$ Warnings and Cautions

Turn off the electricity at the circuit breaker before installation. Consult a licensed electrician if in doubt about installation.

Turn off power to the fixture and allow the bulbs to cool before replacing.

#### **Package Contents**

**Preparation**: Identify and inspect all parts before beginning the installation.

Missing or damaged parts? Contact your original place of purchase.

#### **PARTS BAG**



Crossbar A Assembly









#### Table of **Contents**

**Alternate** 



**Crossbar Assembly** 



Wiring STEP 3

**Fixture Body** STEP 4









## STEP 4



### STEP 5