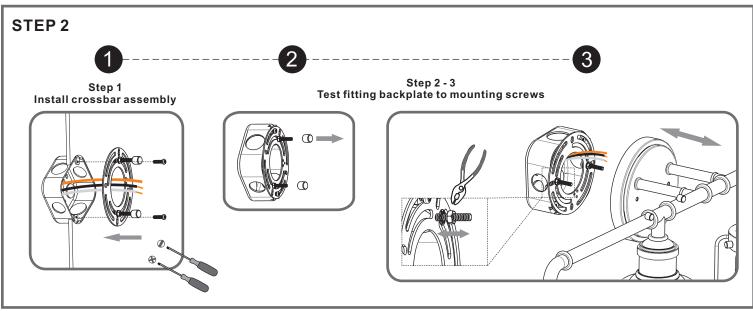

#### Table of **Contents**

**Alternate** 

**Crossbar Assembly** 

Wiring STEP 3

**Fixture Body** STEP 4