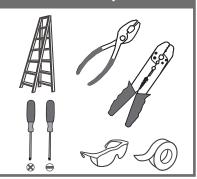

# urban ambiance

#### Installation Instructions: UQL3500

#### **Tools Required**



#### **Light Source**



4BULBS REQUIRED **BULBS NOTINCLUDED** 

# $oldsymbol{\Delta}$ Warnings and Cautions

Turn off the electricity at the circuit breaker before installation. Consult a licensed electrician if in doubt about installation.

Turn off power to the fixture and allow the bulbs to cool before replacing.

#### **Package Contents**

**Preparation**: Identify and inspect all parts before beginning the installation.

Missing or damaged parts? Contact your original place of purchase.

#### **PARTS BAG**



Crossbar A Assembly









#### Table of **Contents**

**Alternate** 



**Crossbar Assembly** 



Wiring STEP 3

**Fixture Body** STEP 4









## STEP 4



### STEP 5