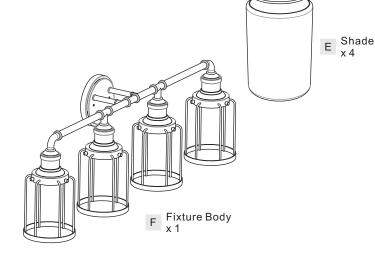

#### **Package Contents**

**Preparation**: Identify and inspect all parts before beginning the installation.

Missing or damaged parts? Contact your original place of purchase.

#### **PARTS BAG**

Crossbar A Assembly