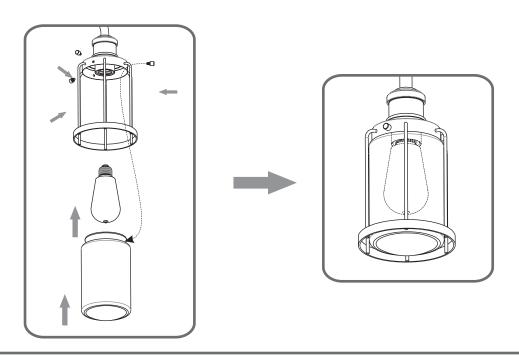

# urban ambiance

#### Installation Instructions: UQL3500

#### **Tools Required**



#### **Light Source**



4BULBS REQUIRED **BULBS NOTINCLUDED** 

# $oldsymbol{\Delta}$ Warnings and Cautions

Turn off the electricity at the circuit breaker before installation. Consult a licensed electrician if in doubt about installation.

Turn off power to the fixture and allow the bulbs to cool before replacing.

#### **Package Contents**

**Preparation**: Identify and inspect all parts before beginning the installation.

Missing or damaged parts? Contact your original place of purchase.

#### **PARTS BAG**



Crossbar A Assembly









#### Table of **Contents**

**Alternate** 



**Crossbar Assembly** 



Wiring STEP 3

**Fixture Body** STEP 4









## STEP 4



### STEP 5