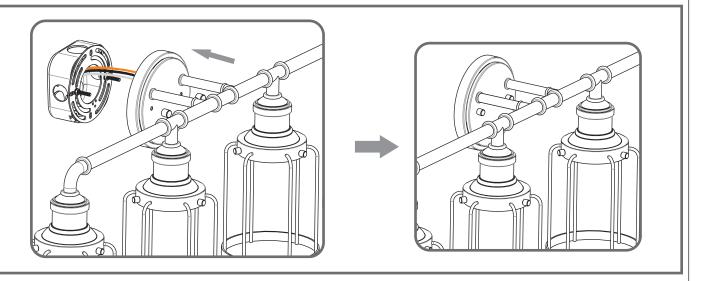

#### Table of **Contents**

**Alternate** 

**Crossbar Assembly** 

Wiring STEP 3

**Fixture Body** STEP 4