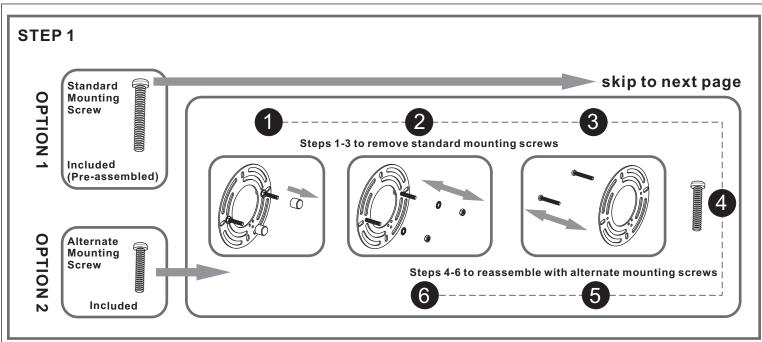

#### **Package Contents**

**Preparation**: Identify and inspect all parts before beginning the installation.

Missing or damaged parts? Contact your original place of purchase.