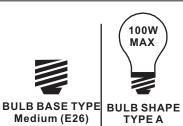

# urban ambiance

#### Installation Instructions: UQL3500

#### **Tools Required**



#### **Light Source**



4BULBS REQUIRED **BULBS NOTINCLUDED** 

# $oldsymbol{\Delta}$ Warnings and Cautions

Turn off the electricity at the circuit breaker before installation. Consult a licensed electrician if in doubt about installation.

Turn off power to the fixture and allow the bulbs to cool before replacing.

#### **Package Contents**

**Preparation**: Identify and inspect all parts before beginning the installation.

Missing or damaged parts? Contact your original place of purchase.

#### **PARTS BAG**



Crossbar A Assembly









#### Table of **Contents**

**Alternate** 



**Crossbar Assembly** 



Wiring STEP 3

**Fixture Body** STEP 4









## STEP 4



### STEP 5