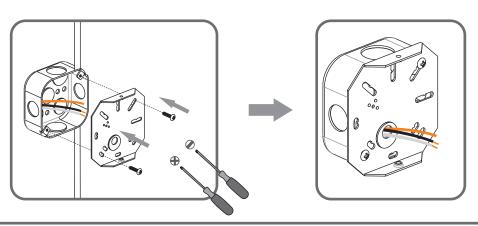

# urban ambiance

### Installation Instructions: UQL3462

### **Tools Required**



### **Light Source**



2BULBS REQUIRED **BULBS NOTINCLUDED** 

# $oldsymbol{\Delta}$ Warnings and Cautions

Turn off the electricity at the circuit breaker before installation. Consult a licensed electrician if in doubt about installation.

Turn off power to the fixture and allow the bulbs to cool before replacing.

### **Package Contents**

**Preparation**: Identify and inspect all parts before beginning the installation.

Missing or damaged parts? Contact your original place of purchase.

### **PARTS BAG**



Inner A Backplate



x 3



D Wire Connector











### Table of **Contents**



**Inner Backpalte** 



STEP 1



**Fixture Body** 



STEP 3



STEP 4



STEP 5



STEP 6

## STEP 1



# White wire (neutral) from outlet box Black or Red wire (hot) from outlet box Black wire from fixture Black wire from fixture Ground wire from outlet box \*Green Ground Screw on crossbar optional

### STEP 3







# STEP 5





Install lock screws





# STEP 6





urban ambiance

www.urbanambiance.com