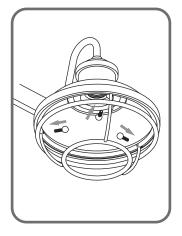

ore installation. Consult a licensed electrician if in doubt about installation.

Turn off power to the fixture and allow the bulbs to cool before replacing.

### **Package Contents**

**Preparation**: Identify and inspect all parts before beginning the installation.

Missing or damaged parts? Contact your original place of purchase.

### **PARTS BAG**



Inner A Backplate



x 3



D Wire Connector











### Table of **Contents**



**Inner Backpalte** 



STEP 1



**Fixture Body** 



STEP 3



STEP 4



STEP 5



STEP 6

## STEP 1



# White wire (neutral) from outlet box Black or Red wire (hot) from outlet box Black wire from fixture Black wire from fixture Ground wire from outlet box \*Green Ground Screw on crossbar optional

### STEP 3







# STEP 5





Install lock screws





# STEP 6





urban ambiance

www.urbanambiance.com