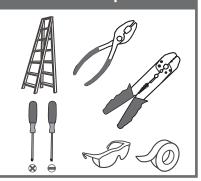

# urban ambiance

### Installation Instructions: UQL3462

### **Tools Required**



### **Light Source**



2BULBS REQUIRED **BULBS NOTINCLUDED** 

# $oldsymbol{\Delta}$ Warnings and Cautions

Turn off the electricity at the circuit breaker before installation. Consult a licensed electrician if in doubt about installation.

Turn off power to the fixture and allow the bulbs to cool before replacing.

### **Package Contents**

**Preparation**: Identify and inspect all parts before beginning the installation.

Missing or damaged parts? Contact your original place of purchase.

### **PARTS BAG**



Inner A Backplate



x 3



D Wire Connector











### Table of **Contents**



**Inner Backpalte** 



STEP 1



**Fixture Body** 



STEP 3



STEP 4



STEP 5



STEP 6

## STEP 1



# White wire (neutral) from outlet box Black or Red wire (hot) from outlet box Black wire