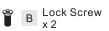

# urban ambiance

### Installation Instructions: UQL3462

### **Tools Required**



### **Light Source**



2BULBS REQUIRED **BULBS NOTINCLUDED** 

# $oldsymbol{\Delta}$ Warnings and Cautions

Turn off the electricity at the circuit breaker before installation. Consult a licensed electrician if in doubt about installation.

Turn off power to the fixture and allow the bulbs to cool before replacing.

### **Package Contents**

**Preparation**: Identify and inspect all parts before beginning the installation.

Missing or damaged parts? Contact your original place of purchase.

### **PARTS BAG**



Inner A Backplate



x 3



D Wire Connector











### Table of **Contents**



**Inner Backpalte** 



STEP 1



**Fixture Body** 



STEP 3



STEP 4



STEP 5



STEP 6

## STEP 1



# White wire (neutral) from outlet box Black or Red wire (hot) from outlet box Black wire from fixture Black wire from fixture Ground wire from outlet box \*Green Ground Screw on crossbar optional

### STEP 3







# STEP 5





Install lock screws





# STEP 6





urban ambiance

www.urbanambiance.com