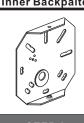

### **PARTS BAG**

Inner A Backplate

x 3

D Wire Connector

### Table of **Contents**

**Inner Backpalte** 

STEP 1

**Fixture Body** 

STEP 3

STEP 4

STEP 5

STEP 6