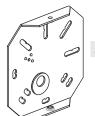

# urban ambiance

### Installation Instructions: UQL3462

### **Tools Required**



### **Light Source**



2BULBS REQUIRED **BULBS NOTINCLUDED** 

# $oldsymbol{\Delta}$ Warnings and Cautions

Turn off the electricity at the circuit breaker before installation. Consult a licensed electrician if in doubt about installation.

Turn off power to the fixture and allow the bulbs to cool before replacing.

### **Package Contents**

**Preparation**: Identify and inspect all parts before beginning the installation.

Missing or damaged parts? Contact your original place of purchase.

### **PARTS BAG**



Inner A Backplate



x 3



D Wire Connector











### Table of **Contents**



**Inner Backpalte** 



STEP 1



**Fixture Body** 



STEP 3



STEP 4



STEP 5



STEP 6

## STEP 1



# White wire (neutral) from outlet box Black or Red wire (hot) from outlet box Black wire from fixture Black wire from fixture Ground wire from outlet box \*Green Ground Screw on crossbar optional

### STEP 3







# STEP 5





Install lock screws





# STEP 6





urban ambiance

www.urbanambiance.com