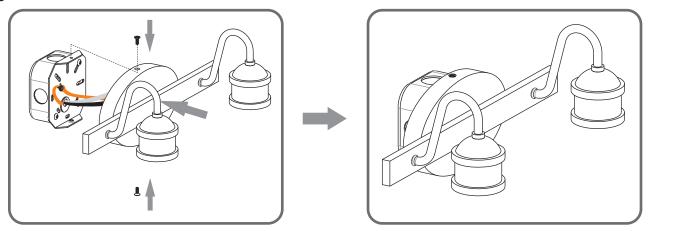

he electricity at the circuit breaker before installation. Consult a licensed electrician if in doubt about installation.

Turn off power to the fixture and allow the bulbs to cool before replacing.

### **Package Contents**

**Preparation**: Identify and inspect all parts before beginning the installation.

Missing or damaged parts? Contact your original place of purchase.

### **PARTS BAG**



Inner A Backplate



x 3



D Wire Connector











### Table of **Contents**



**Inner Backpalte** 



STEP 1



**Fixture Body** 



STEP 3



STEP 4



STEP 5



STEP 6

## STEP 1



# White wire (neutral) from outlet box Black or Red wire (hot) from outlet box Black wire from fixture Black wire from fixture Ground wire from outlet box \*Green Ground Screw on crossbar optional

### STEP 3







# STEP 5





Install lock screws





# STEP 6





urban ambiance

www.urbanambiance.com