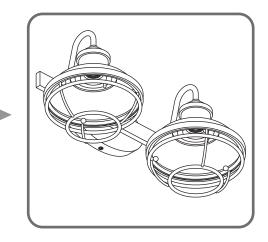

e installation. Consult a licensed electrician if in doubt about installation.

Turn off power to the fixture and allow the bulbs to cool before replacing.

### **Package Contents**

**Preparation**: Identify and inspect all parts before beginning the installation.

Missing or damaged parts? Contact your original place of purchase.

### **PARTS BAG**



Inner A Backplate



x 3



D Wire Connector











### Table of **Contents**



**Inner Backpalte** 



STEP 1



**Fixture Body** 



STEP 3



STEP 4



STEP 5



STEP 6

## STEP 1



# White wire (neutral) from outlet box Black or Red wire (hot) from outlet box Black wire from fixture Black wire from fixture Ground wire from outlet box \*Green Ground Screw on crossbar optional

### STEP 3







# STEP 5





Install lock screws





# STEP 6





urban ambiance

www.urbanambiance.com