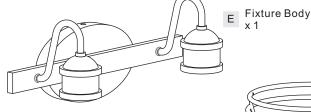

# urban ambiance

### Installation Instructions: UQL3462

### **Tools Required**



### **Light Source**



2BULBS REQUIRED **BULBS NOTINCLUDED** 

# $oldsymbol{\Delta}$ Warnings and Cautions

Turn off the electricity at the circuit breaker before installation. Consult a licensed electrician if in doubt about installation.

Turn off power to the fixture and allow the bulbs to cool before replacing.

### **Package Contents**

**Preparation**: Identify and inspect all parts before beginning the installation.

Missing or damaged parts? Contact your original place of purchase.

### **PARTS BAG**



Inner A Backplate



x 3



D Wire Connector











### Table of **Contents**



**Inner Backpalte** 



STEP 1



**Fixture Body** 



STEP 3



STEP 4



STEP 5



STEP 6

## STEP 1



# White wire (neutral) from outlet box Black or Red wire (hot) from outlet box Black wire from fixture Black wire from fixture Ground wire from outlet box \*Green Ground Screw on crossbar optional

### STEP 3







# STEP 5





Install lock screws





# STEP 6





urban ambiance

www.urbanambiance.com