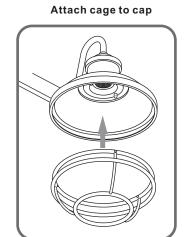

t the circuit breaker before installation. Consult a licensed electrician if in doubt about installation.

Turn off power to the fixture and allow the bulbs to cool before replacing.

### **Package Contents**

**Preparation**: Identify and inspect all parts before beginning the installation.

Missing or damaged parts? Contact your original place of purchase.

### **PARTS BAG**



Inner A Backplate



x 3



D Wire Connector











### Table of **Contents**



**Inner Backpalte** 



STEP 1



**Fixture Body** 



STEP 3



STEP 4



STEP 5



STEP 6

## STEP 1



# White wire (neutral) from outlet box Black or Red wire (hot) from outlet box Black wire from fixture Black wire from fixture Ground wire from outlet box \*Green Ground Screw on crossbar optional

### STEP 3







# STEP 5





Install lock screws





# STEP 6





urban ambiance

www.urbanambiance.com