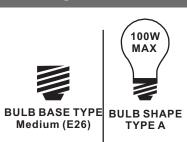

# urban ambiance

### Installation Instructions: UQL3462

### **Tools Required**



### **Light Source**



2BULBS REQUIRED **BULBS NOTINCLUDED** 

# $oldsymbol{\Delta}$ Warnings and Cautions

Turn off the electricity at the circuit breaker before installation. Consult a licensed electrician if in doubt about installation.

Turn off power to the fixture and allow the bulbs to cool before replacing.

### **Package Contents**

**Preparation**: Identify and inspect all parts before beginning the installation.

Missing or damaged parts? Contact your original place of purchase.

### **PARTS BAG**



Inner A Backplate



x 3



D Wire Connector











### Table of **Contents**



**Inner Backpalte** 



STEP 1



**Fixture Body** 



STEP 3



STEP 4



STEP 5



STEP 6

## STEP 1



# White wire (neutral) from outlet box Black or Red wire (hot) from outlet box Black wire from fixture Black wire