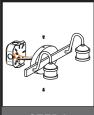

# urban ambiance

### Installation Instructions: UQL3462

### **Tools Required**



### **Light Source**



2BULBS REQUIRED **BULBS NOTINCLUDED** 

# $oldsymbol{\Delta}$ Warnings and Cautions

Turn off the electricity at the circuit breaker before installation. Consult a licensed electrician if in doubt about installation.

Turn off power to the fixture and allow the bulbs to cool before replacing.

### **Package Contents**

**Preparation**: Identify and inspect all parts before beginning the installation.

Missing or damaged parts? Contact your original place of purchase.

### **PARTS BAG**



Inner A Backplate



x 3



D Wire Connector











### Table of **Contents**



**Inner Backpalte** 



STEP 1



**Fixture Body** 



STEP 3



STEP 4



STEP 5



STEP 6

## STEP 1



# White wire (neutral) from outlet box Black or Red wire (hot) from outlet box Black wire from fixture Black wire from fixture Ground wire from outlet box \*Green Ground Screw on crossbar optional

### STEP 3







# STEP 5





Install lock screws





# STEP 6





urban ambiance

www.urbanambiance.com