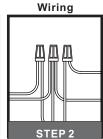

# White wire (neutral) from outlet box Black or Red wire (hot) from outlet box Black wire from fixture Black wire from fixture Ground wire from outlet box \*Green Ground Screw on crossbar optional