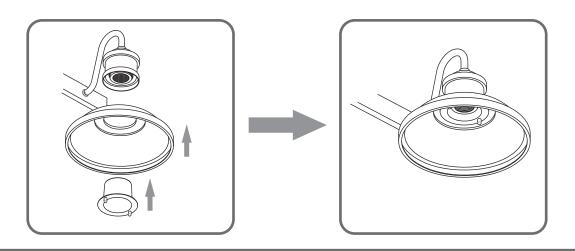

lectricity at the circuit breaker before installation. Consult a licensed electrician if in doubt about installation.

Turn off power to the fixture and allow the bulbs to cool before replacing.

### **Package Contents**

**Preparation**: Identify and inspect all parts before beginning the installation.

Missing or damaged parts? Contact your original place of purchase.

### **PARTS BAG**



Inner A Backplate



x 3



D Wire Connector











### Table of **Contents**



**Inner Backpalte** 



STEP 1



**Fixture Body** 



STEP 3



STEP 4



STEP 5



STEP 6

## STEP 1



# White wire (neutral) from outlet box Black or Red wire (hot) from outlet box Black wire from fixture Black wire from fixture Ground wire from outlet box \*Green Ground Screw on crossbar optional

### STEP 3







# STEP 5





Install lock screws





# STEP 6





urban ambiance

www.urbanambiance.com