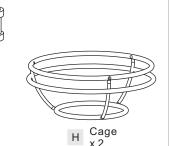

### **Package Contents**

**Preparation**: Identify and inspect all parts before beginning the installation.

Missing or damaged parts? Contact your original place of purchase.

### **PARTS BAG**

Inner A Backplate

x 3

D Wire Connector