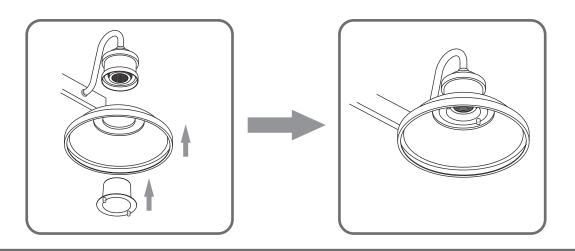

d**



### **Light Source**



4BULBS REQUIRED **BULBS NOTINCLUDED** 

## $oldsymbol{\Delta}$ Warnings and Cautions

Turn off the electricity at the circuit breaker before installation. Consult a licensed electrician if in doubt about installation.

Turn off power to the fixture and allow the bulbs to cool before replacing.

### **Package Contents**

**Preparation**: Identify and inspect all parts before beginning the installation.

Missing or damaged parts? Contact your original place of purchase.

### **PARTS BAG**



Inner A Backplate













Lock Screw

### Table of **Contents**



STEP 1





Cap







### STEP 1



# White wire (neutral) from outlet box Black or Red wire (hot) from outlet box Black wire from fixture



\*Green Ground Screw on crossbar optional

### STEP 3







# STEP 5









### STEP 6







urban ambiance

www.urbanambiance.com