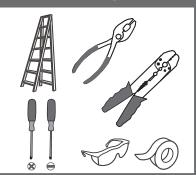

# urban ambiance

### Installation Instructions: UQL3460

### **Tools Required**



### **Light Source**



4BULBS REQUIRED **BULBS NOTINCLUDED** 

## $oldsymbol{\Delta}$ Warnings and Cautions

Turn off the electricity at the circuit breaker before installation. Consult a licensed electrician if in doubt about installation.

Turn off power to the fixture and allow the bulbs to cool before replacing.

### **Package Contents**

**Preparation**: Identify and inspect all parts before beginning the installation.

Missing or damaged parts? Contact your original place of purchase.

### **PARTS BAG**



Inner A Backplate













Lock Screw

### Table of **Contents**



STEP 1





Cap







### STEP 1



# White wire (neutral) from outlet box Black or Red wire (hot) from outlet box Black wire from fixture



\*Green Ground Screw on crossbar optional

### STEP 3







# S