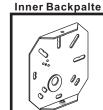

# urban ambiance

### Installation Instructions: UQL3460

### **Tools Required**



### **Light Source**



4BULBS REQUIRED **BULBS NOTINCLUDED** 

## $oldsymbol{\Delta}$ Warnings and Cautions

Turn off the electricity at the circuit breaker before installation. Consult a licensed electrician if in doubt about installation.

Turn off power to the fixture and allow the bulbs to cool before replacing.

### **Package Contents**

**Preparation**: Identify and inspect all parts before beginning the installation.

Missing or damaged parts? Contact your original place of purchase.

### **PARTS BAG**



Inner A Backplate













Lock Screw

### Table of **Contents**



STEP 1





Cap







### STEP 1



# White wire (neutral) from outlet box Black or Red wire (hot) from outlet box Black wire from fixture



\*Green Ground Screw on crossbar optional

### STEP 3







# STEP 5









### STEP 6







urban ambiance

www.urbanambiance.com