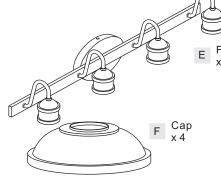

# urban ambiance

### Installation Instructions: UQL3460

### **Tools Required**



### **Light Source**



4BULBS REQUIRED **BULBS NOTINCLUDED** 

## $oldsymbol{\Delta}$ Warnings and Cautions

Turn off the electricity at the circuit breaker before installation. Consult a licensed electrician if in doubt about installation.

Turn off power to the fixture and allow the bulbs to cool before replacing.

### **Package Contents**

**Preparation**: Identify and inspect all parts before beginning the installation.

Missing or damaged parts? Contact your original place of purchase.

### **PARTS BAG**



Inner A Backplate













Lock Screw

### Table of **Contents**



STEP 1





Cap







### STEP 1



# White wire (neutral) from outlet box Black or Red wire (hot) from outlet box Black wire from fixture



\*Green Ground Screw on crossbar optional

### STEP 3







# STEP 5









### STEP 6







urban ambiance

www.urbanambiance.com