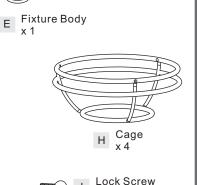

### **Package Contents**

**Preparation**: Identify and inspect all parts before beginning the installation.

Missing or damaged parts? Contact your original place of purchase.

### **PARTS BAG**

Inner A Backplate

Lock Screw