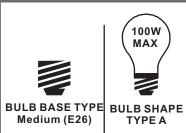

# urban ambiance

### Installation Instructions: UQL3460

### **Tools Required**



### **Light Source**



4BULBS REQUIRED **BULBS NOTINCLUDED** 

## $oldsymbol{\Delta}$ Warnings and Cautions

Turn off the electricity at the circuit breaker before installation. Consult a licensed electrician if in doubt about installation.

Turn off power to the fixture and allow the bulbs to cool before replacing.

### **Package Contents**

**Preparation**: Identify and inspect all parts before beginning the installation.

Missing or damaged parts? Contact your original place of purchase.

### **PARTS BAG**



Inner A Backplate













Lock Screw

### Table of **Contents**



STEP 1





Cap







### STEP 1



# White wire (neutral) from outlet box Black or Red wire (hot) from outlet box Black wire from fixture



\*Green Ground Screw on crossbar optional

### STEP 3







# STEP 5









### STEP