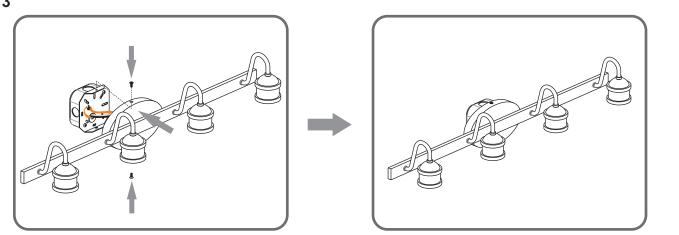

uired**



### **Light Source**



4BULBS REQUIRED **BULBS NOTINCLUDED** 

## $oldsymbol{\Delta}$ Warnings and Cautions

Turn off the electricity at the circuit breaker before installation. Consult a licensed electrician if in doubt about installation.

Turn off power to the fixture and allow the bulbs to cool before replacing.

### **Package Contents**

**Preparation**: Identify and inspect all parts before beginning the installation.

Missing or damaged parts? Contact your original place of purchase.

### **PARTS BAG**



Inner A Backplate













Lock Screw

### Table of **Contents**



STEP 1





Cap







### STEP 1



# White wire (neutral) from outlet box Black or Red wire (hot) from outlet box Black wire from fixture



\*Green Ground Screw on crossbar optional

### STEP 3







# STEP 5









### STEP 6







urban ambiance

www.urbanambiance.com