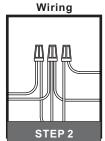

# White wire (neutral) from outlet box Black or Red wire (hot) from outlet box Black wire from fixture

\*Green Ground Screw on crossbar optional