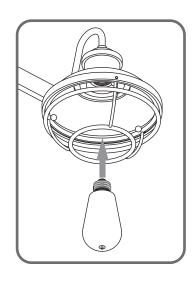

BULBS REQUIRED **BULBS NOTINCLUDED** 

## $oldsymbol{\Delta}$ Warnings and Cautions

Turn off the electricity at the circuit breaker before installation. Consult a licensed electrician if in doubt about installation.

Turn off power to the fixture and allow the bulbs to cool before replacing.

### **Package Contents**

**Preparation**: Identify and inspect all parts before beginning the installation.

Missing or damaged parts? Contact your original place of purchase.

### **PARTS BAG**



Inner A Backplate













Lock Screw

### Table of **Contents**



STEP 1





Cap







### STEP 1



# White wire (neutral) from outlet box Black or Red wire (hot) from outlet box Black wire from fixture



\*Green Ground Screw on crossbar optional

### STEP 3







# STEP 5









### STEP 6







urban ambiance

www.urbanambiance.com