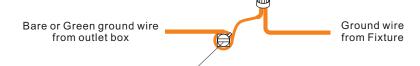

# White wire (neutral) from outlet box Black or Red wire (hot) from outlet box Black wire from fixture

\*Green Ground Screw on crossbar optional