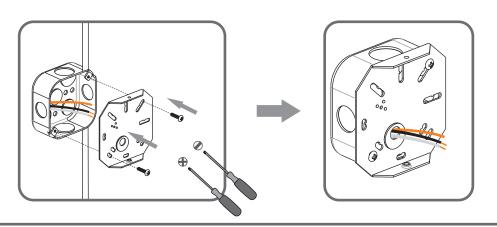

# urban ambiance

### Installation Instructions: UQL3460

### **Tools Required**



### **Light Source**



4BULBS REQUIRED **BULBS NOTINCLUDED** 

## $oldsymbol{\Delta}$ Warnings and Cautions

Turn off the electricity at the circuit breaker before installation. Consult a licensed electrician if in doubt about installation.

Turn off power to the fixture and allow the bulbs to cool before replacing.

### **Package Contents**

**Preparation**: Identify and inspect all parts before beginning the installation.

Missing or damaged parts? Contact your original place of purchase.

### **PARTS BAG**



Inner A Backplate













Lock Screw

### Table of **Contents**



STEP 1





Cap







### STEP 1



# White wire (neutral) from outlet box Black or Red wire (hot) from outlet box Black wire from fixture



\*Green Ground Screw on crossbar optional

### STEP 3







# STEP 5









### STEP 6







urban ambiance

www.urbanambiance.com