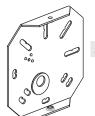

# urban ambiance

### Installation Instructions: UQL3460

### **Tools Required**



### **Light Source**



4BULBS REQUIRED **BULBS NOTINCLUDED** 

## $oldsymbol{\Delta}$ Warnings and Cautions

Turn off the electricity at the circuit breaker before installation. Consult a licensed electrician if in doubt about installation.

Turn off power to the fixture and allow the bulbs to cool before replacing.

### **Package Contents**

**Preparation**: Identify and inspect all parts before beginning the installation.

Missing or damaged parts? Contact your original place of purchase.

### **PARTS BAG**



Inner A Backplate













Lock Screw

### Table of **Contents**



STEP 1





Cap







### STEP 1



# White wire (neutral) from outlet box Black or Red wire (hot) from outlet box Black wire from fixture



\*Green Ground Screw on crossbar optional

### STEP 3







# STEP 5









### STEP 6







urban ambiance

www.urbanambiance.com