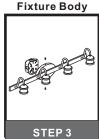

# urban ambiance

### Installation Instructions: UQL3460

### **Tools Required**



### **Light Source**



4BULBS REQUIRED **BULBS NOTINCLUDED** 

## $oldsymbol{\Delta}$ Warnings and Cautions

Turn off the electricity at the circuit breaker before installation. Consult a licensed electrician if in doubt about installation.

Turn off power to the fixture and allow the bulbs to cool before replacing.

### **Package Contents**

**Preparation**: Identify and inspect all parts before beginning the installation.

Missing or damaged parts? Contact your original place of purchase.

### **PARTS BAG**



Inner A Backplate













Lock Screw

### Table of **Contents**



STEP 1





Cap







### STEP 1



# White wire (neutral) from outlet box Black or Red wire (hot) from outlet box Black wire from fixture



\*Green Ground Screw on crossbar optional

### STEP 3







# STEP 5









### STEP 6







urban ambiance

www.urbanambiance.com