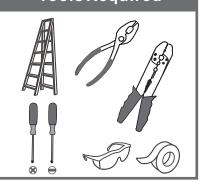

# urban ambiance

# Installation Instructions: UQL3455

# **Tools Required**



# **Light Source**



2 BULBS REQUIRED BULBSNOTINCLUDED

# $oldsymbol{\Delta}$ Warnings and Cautions

Turn off the electricity at the circuit breaker before installation. Consult a licensed electrician if in doubt about installation.

Turn off power to the fixture and allow the bulbs to cool before replacing.

# **Package Contents**

Preparation: Identify and inspect all parts before beginning the installation.

Missing or damaged parts? Contact your original place of purchase.

### **PARTS BAG**



Mounting Screw







Backplate x 1

Inner



Note: Shade shape is for illustration purpose only. Your shade shape may vary from illustration.



Shade (Varies according E to style purchased)



## Table of **Contents**





STEP 1



**Fixture Body** 



STEP 3

Shade & Bulb



urban ambianc