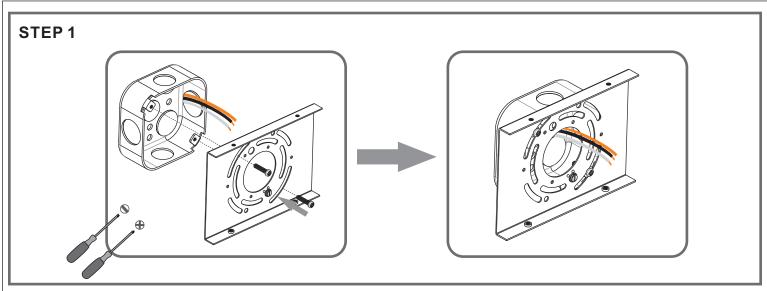

# Installation Instructions: UQL3455

## Table of **Contents**

STEP 1

**Fixture Body** 

STEP 3

Shade & Bulb

urban ambiance