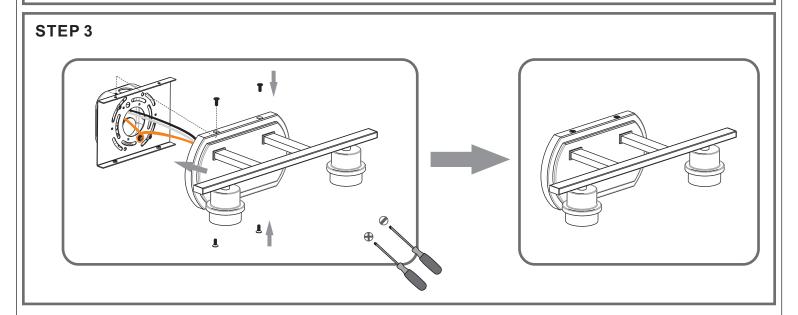

# Installation Instructions: UQL3455

## Table of **Contents**

STEP 1

**Fixture Body** 

STEP 3

Shade & Bulb

urban ambiance