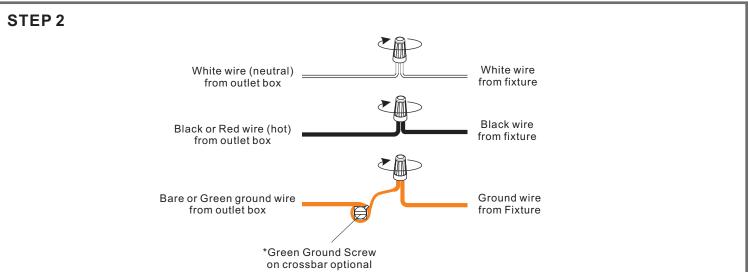

# Installation Instructions: UQL3455

# $oldsymbol{\Delta}$ Warnings and Cautions

Turn off the electricity at the circuit breaker before installation. Consult a licensed electrician if in doubt about installation.

Turn off power to the fixture and allow the bulbs to cool before replacing.