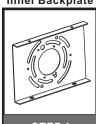

### **PARTS BAG**

Mounting Screw

Backplate x 1

Inner

Note: Shade shape is for illustration purpose only. Your shade shape may vary from illustration.

Shade (Varies according E to style purchased)