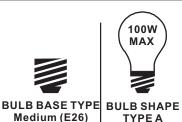

# urban ambiance

# Installation Instructions: UQL3455

# **Tools Required**



# **Light Source**



2 BULBS REQUIRED BULBSNOTINCLUDED

# $oldsymbol{\Delta}$ Warnings and Cautions

Turn off the electricity at the circuit breaker before installation. Consult a licensed electrician if in doubt about installation.

Turn off power to the fixture and allow the bulbs to cool before replacing.

# **Package Contents**

Preparation: Identify and inspect all parts before beginning the installation.

Missing or damaged parts? Contact your original place of purchase.

### **PARTS BAG**



Mounting Screw







Backplate x 1

Inner



Note: Shade shape is for illustration purpose only. Your shade shape may vary from illustration.



Shade (Varies according E to style purchased)



## Table of **Contents**





STEP 1



**Fixture Body** 



STEP 3

Shade & Bulb



urban ambiance







# STEP 4