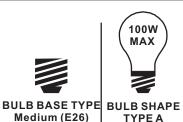

# urban ambiance

# Installation Instructions: UQL3453

# **Tools Required**



# **Light Source**



3 BULBS REQUIRED BULBSNOTINCLUDED

# ⚠ Warnings and Cautions

Turn off the electricity at the circuit breaker before installation. Consult a licensed electrician if in doubt about installation.

Turn off power to the fixture and allow the bulbs to cool before replacing.

# **Package Contents**

Preparation: Identify and inspect all parts before beginning the installation.

Missing or damaged parts? Contact your original place of purchase.

### **PARTS BAG**



Mounting Screw x 4







Wire Connector

x 3

Inner

x 1

Backplate

Note: Shade shape is for illustration purpose only. Your shade shape may vary from illustration.



## Table of **Contents**





STEP 1



**Fixture Body** 



STEP 3

Shade & Bulb









# STEP 4





Note: Shade shape is for illustration purpose only. Your s