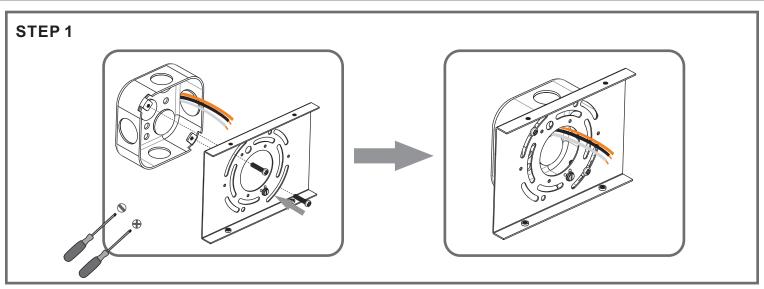

stallation Instructions: UQL3453

# **Tools Required**



# **Light Source**



3 BULBS REQUIRED BULBSNOTINCLUDED

# ⚠ Warnings and Cautions

Turn off the electricity at the circuit breaker before installation. Consult a licensed electrician if in doubt about installation.

Turn off power to the fixture and allow the bulbs to cool before replacing.

# **Package Contents**

Preparation: Identify and inspect all parts before beginning the installation.

Missing or damaged parts? Contact your original place of purchase.

### **PARTS BAG**



Mounting Screw x 4







Wire Connector

x 3

Inner

x 1

Backplate

Note: Shade shape is for illustration purpose only. Your shade shape may vary from illustration.



## Table of **Contents**





STEP 1



**Fixture Body** 



STEP 3

Shade & Bulb









# STEP 4





Note: Shade shape is for illustration purpose only. Your shade shape may vary from illustration.