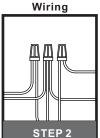

# ⚠ Warnings and Cautions

Turn off the electricity at the circuit breaker before installation. Consult a licensed electrician if in doubt about installation.

Turn off power to the fixture and allow the bulbs to cool before replacing.