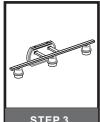

# urban ambiance

# Installation Instructions: UQL3453

# **Tools Required**



# **Light Source**



3 BULBS REQUIRED BULBSNOTINCLUDED

# ⚠ Warnings and Cautions

Turn off the electricity at the circuit breaker before installation. Consult a licensed electrician if in doubt about installation.

Turn off power to the fixture and allow the bulbs to cool before replacing.

# **Package Contents**

Preparation: Identify and inspect all parts before beginning the installation.

Missing or damaged parts? Contact your original place of purchase.

### **PARTS BAG**



Mounting Screw x 4







Wire Connector

x 3

Inner

x 1

Backplate

Note: Shade shape is for illustration purpose only. Your shade shape may vary from illustration.



## Table of **Contents**





STEP 1



**Fixture Body** 



STEP 3

Shade & Bulb









# STEP 4





Note: Shade shape is for illustration purpose only. Your shade shape may vary from illustration.