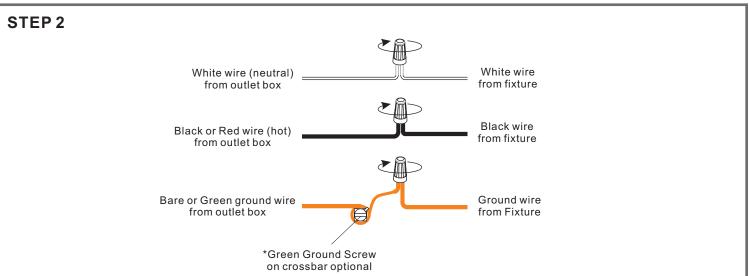

allation Instructions: UQL3453

# **Tools Required**



# **Light Source**



3 BULBS REQUIRED BULBSNOTINCLUDED

# ⚠ Warnings and Cautions

Turn off the electricity at the circuit breaker before installation. Consult a licensed electrician if in doubt about installation.

Turn off power to the fixture and allow the bulbs to cool before replacing.

# **Package Contents**

Preparation: Identify and inspect all parts before beginning the installation.

Missing or damaged parts? Contact your original place of purchase.

### **PARTS BAG**



Mounting Screw x 4







Wire Connector

x 3

Inner

x 1

Backplate

Note: Shade shape is for illustration purpose only. Your shade shape may vary from illustration.



## Table of **Contents**





STEP 1



**Fixture Body** 



STEP 3

Shade & Bulb









# STEP 4





Note: Shade shape is for illustration purpose only. Your shade shape may vary from illustration.