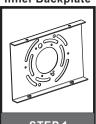

### **PARTS BAG**

Mounting Screw x 4

Wire Connector

x 3

Inner

x 1

Backplate

Note: Shade shape is for illustration purpose only. Your shade shape may vary from illustration.