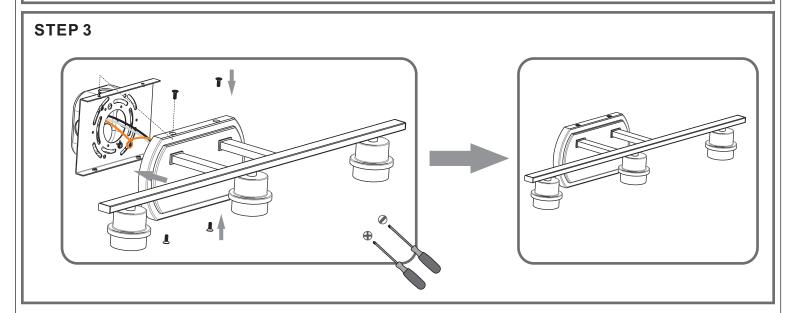

lation Instructions: UQL3453

# **Tools Required**



# **Light Source**



3 BULBS REQUIRED BULBSNOTINCLUDED

# ⚠ Warnings and Cautions

Turn off the electricity at the circuit breaker before installation. Consult a licensed electrician if in doubt about installation.

Turn off power to the fixture and allow the bulbs to cool before replacing.

# **Package Contents**

Preparation: Identify and inspect all parts before beginning the installation.

Missing or damaged parts? Contact your original place of purchase.

### **PARTS BAG**



Mounting Screw x 4







Wire Connector

x 3

Inner

x 1

Backplate

Note: Shade shape is for illustration purpose only. Your shade shape may vary from illustration.



## Table of **Contents**





STEP 1



**Fixture Body** 



STEP 3

Shade & Bulb









# STEP 4





Note: Shade shape is for illustration purpose only. Your shade shape may vary from illustration.