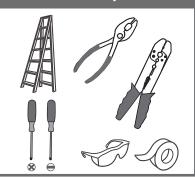

# urban ambiance

# Installation Instructions: UQL3453

# **Tools Required**



# **Light Source**



3 BULBS REQUIRED BULBSNOTINCLUDED

# ⚠ Warnings and Cautions

Turn off the electricity at the circuit breaker before installation. Consult a licensed electrician if in doubt about installation.

Turn off power to the fixture and allow the bulbs to cool before replacing.

# **Package Contents**

Preparation: Identify and inspect all parts before beginning the installation.

Missing or damaged parts? Contact your original place of purchase.

### **PARTS BAG**



Mounting Screw x 4







Wire Connector

x 3

Inner

x 1

Backplate

Note: Shade shape is for illustration purpose only. Your shade shape may vary from illustration.



## Table of **Contents**





STEP 1



**Fixture Body** 



STEP 3

Shade & Bulb









# STEP 4





Note: Shade shape is for illustratio