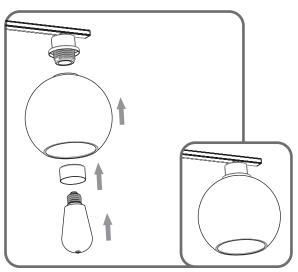

arnings and Cautions

Turn off the electricity at the circuit breaker before installation. Consult a licensed electrician if in doubt about installation.

Turn off power to the fixture and allow the bulbs to cool before replacing.

# **Package Contents**

Preparation: Identify and inspect all parts before beginning the installation.

Missing or damaged parts? Contact your original place of purchase.

### **PARTS BAG**



Mounting Screw x 4







Wire Connector

x 3

Inner

x 1

Backplate

Note: Shade shape is for illustration purpose only. Your shade shape may vary from illustration.



## Table of **Contents**





STEP 1



**Fixture Body** 



STEP 3

Shade & Bulb









# STEP 4





Note: Shade shape is for illustration purpose only. Your shade shape may vary from illustration.