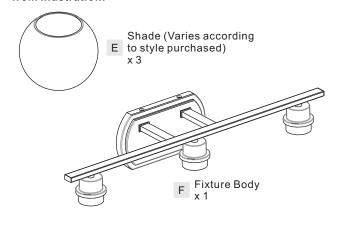

# **Package Contents**

Preparation: Identify and inspect all parts before beginning the installation.

Missing or damaged parts? Contact your original place of purchase.

### **PARTS BAG**

Mounting Screw x 4

Wire Connector

x 3

Inner

x 1

Backplate

Note: Shade shape is for illustration purpose only. Your shade shape may vary from illustration.