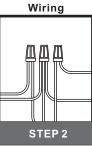

# ⚠ Warnings and Cautions

Turn off the electricity at the circuit breaker before installation. Consult a licensed electrician if in doubt about installation.

Turn off power to the fixture and allow the bulbs to cool before replacing.