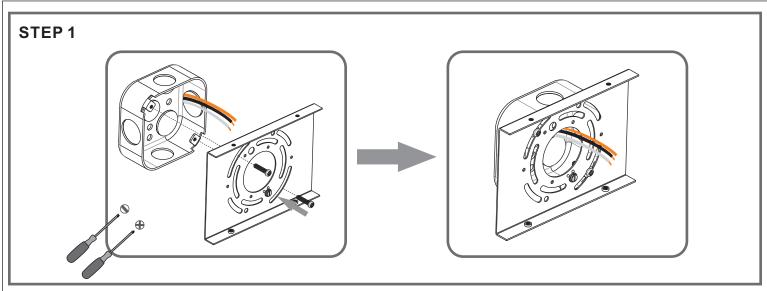

# **Package Contents**

Preparation: Identify and inspect all parts before beginning the installation.

Missing or damaged parts? Contact your original place of purchase.

### **PARTS BAG**

Mounting Screw x 4

x 1

Inner

Backplate

Note: Shade shape is for illustration purpose only. Your shade shape may vary from illustration.