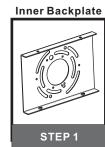

### **PARTS BAG**

Mounting Screw x 4

x 1

Inner

Backplate

Note: Shade shape is for illustration purpose only. Your shade shape may vary from illustration.