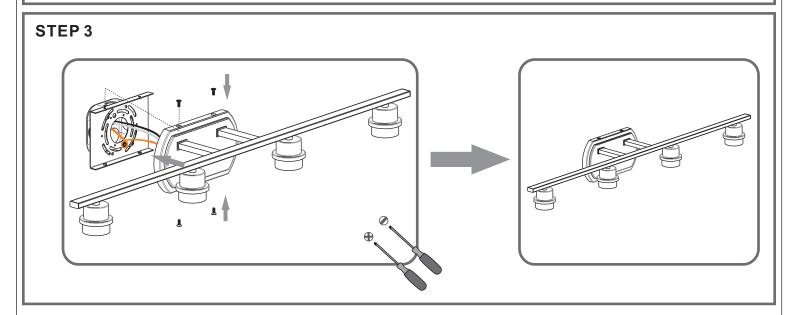

### **PARTS BAG**

Mounting Screw x 4

x 1

Inner

Backplate

Note: Shade shape is for illustration purpose only. Your shade shape may vary from illustration.