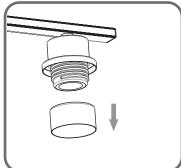

# STEP 4

Note: Shade shape is for illustration purpose only. Your shade shape may vary from illustration.