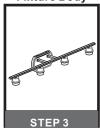

# urban ambiance

# Installation Instructions: UQL3451

# **Tools Required**



# **Light Source**



4BULBS REQUIRED BULBSNOTINCLUDED

# ⚠ Warnings and Cautions

Turn off the electricity at the circuit breaker before installation. Consult a licensed electrician if in doubt about installation.

Turn off power to the fixture and allow the bulbs to cool before replacing.

# **Package Contents**

Preparation: Identify and inspect all parts before beginning the installation.

Missing or damaged parts? Contact your original place of purchase.

### **PARTS BAG**



Mounting Screw x 4



x 1

Inner

Backplate







Note: Shade shape is for illustration purpose only. Your shade shape may vary from illustration.



# Table of **Contents**





**Fixture Body** 











# STEP 4





Note: Shade shape is for illustration purpose only. Your shade shape may vary from illustration.