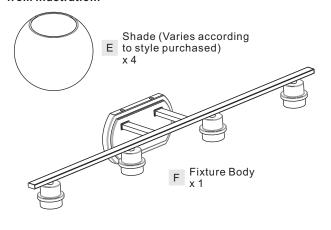

# **Package Contents**

Preparation: Identify and inspect all parts before beginning the installation.

Missing or damaged parts? Contact your original place of purchase.

### **PARTS BAG**

Mounting Screw x 4

x 1

Inner

Backplate

Note: Shade shape is for illustration purpose only. Your shade shape may vary from illustration.

# Table of **Contents**

**Fixture Body** 