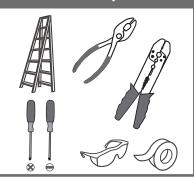

# urban ambiance

# Installation Instructions: UQL3451

# **Tools Required**



# **Light Source**



4BULBS REQUIRED BULBSNOTINCLUDED

# ⚠ Warnings and Cautions

Turn off the electricity at the circuit breaker before installation. Consult a licensed electrician if in doubt about installation.

Turn off power to the fixture and allow the bulbs to cool before replacing.

# **Package Contents**

Preparation: Identify and inspect all parts before beginning the installation.

Missing or damaged parts? Contact your original place of purchase.

### **PARTS BAG**



Mounting Screw x 4



x 1

Inner

Backplate







Note: Shade shape is for illustration purpose only. Your shade shape may vary from illustration.



# Table of **Contents**





**Fixture Body** 











# STEP 4





Note: Shade shape is for illustration purpose only. Your shade shape may vary from illust