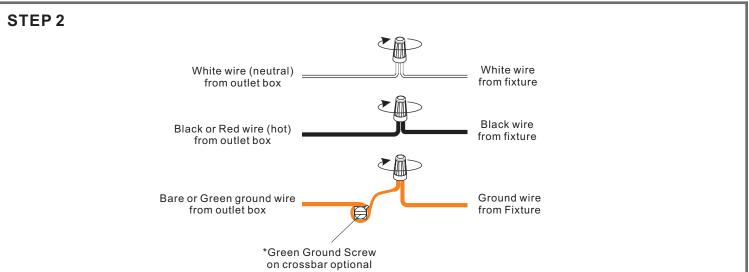

# ⚠ Warnings and Cautions

Turn off the electricity at the circuit breaker before installation. Consult a licensed electrician if in doubt about installation.

Turn off power to the fixture and allow the bulbs to cool before replacing.