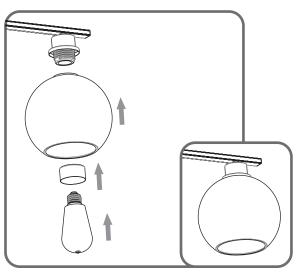

# STEP 4

Note: Shade shape is for illustration purpose only. Your shade shape may vary from illustration.