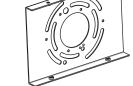

### **PARTS BAG**

Mounting Screw x 4

x 1

Inner

Backplate

Note: Shade shape is for illustration purpose only. Your shade shape may vary from illustration.