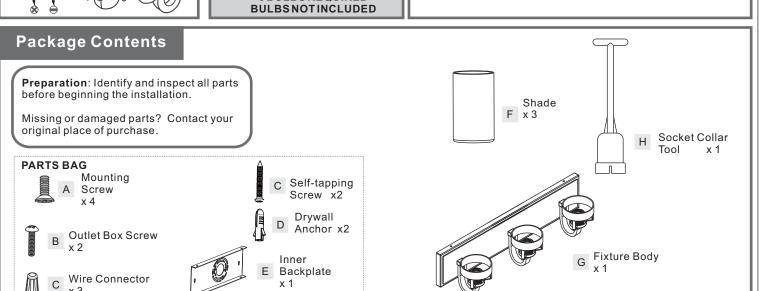

# urban ambiance

### Installation Instructions: UQL3441

# Tools Required



# **△** Warnings and Cautions

Turn off the electricity at the circuit breaker before installation. Consult a licensed electrician if in doubt about installation.

Turn off power to the fixture and allow the bulbs to cool before replacing.













## STEP 1







For drywall installations, insert wall anchors into the holes. Otherwise, secure crossbar assembly using self-tapping screws. Then, fully tighten the outlet box screws.

CAUTION: Do not overtighten the screws as damage to the bracket could occur.



### STEP 3



urban ambiance

www.urbanambiance.com