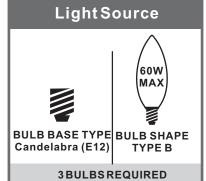

# urban ambiance

### Installation Instructions: UQL3441

# Tools Required



# **△** Warnings and Cautions

Turn off the electricity at the circuit breaker before installation. Consult a licensed electrician if in doubt about installation.

Turn off power to the fixture and allow the bulbs to cool before replacing.













## STEP 1







For drywall installations, insert wall anchors into the holes. Otherwise, secure crossbar assembly using self-tapping screws. Then, fully tighten the outlet box screws.

CAUTION: Do not overtighten the screws as damage to the bracket could occur.



### STEP 3



urban ambiance

www.urbanambiance.com