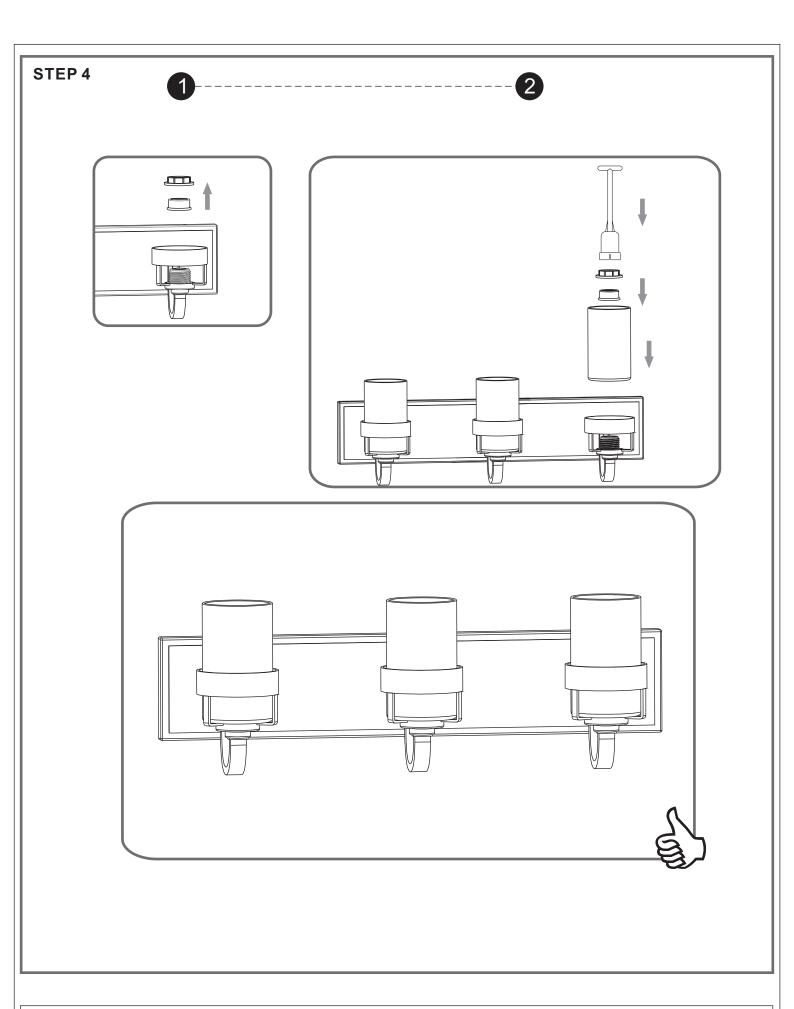

# urban ambiance

### Installation Instructions: UQL3441

# Tools Required



# **△** Warnings and Cautions

Turn off the electricity at the circuit breaker before installation. Consult a licensed electrician if in doubt about installation.

Turn off power to the fixture and allow the bulbs to cool before replacing.













## STEP 1







For drywall installations, insert wall anchors into the holes. Otherwise, secure crossbar assembly using self-tapping screws. Then, fully tighten the outlet box screws.

CAUTION: Do not overtighten the screws as damage to the bracket could occur.



### STEP 3



urban ambiance

www.urbanambiance.com