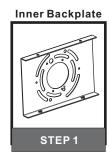

## STEP 1

For drywall installations, insert wall anchors into the holes. Otherwise, secure crossbar assembly using self-tapping screws. Then, fully tighten the outlet box screws.

CAUTION: Do not overtighten the screws as damage to the bracket could occur.