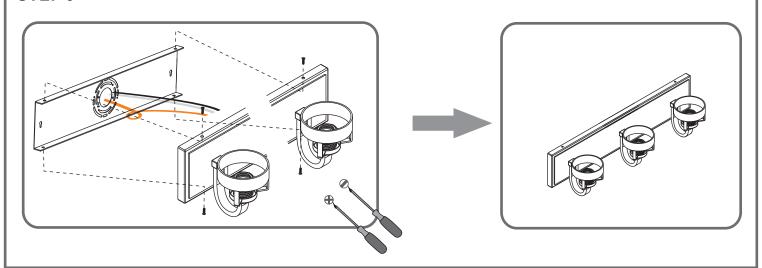

# urban ambiance

### Installation Instructions: UQL3441

# Tools Required



# **△** Warnings and Cautions

Turn off the electricity at the circuit breaker before installation. Consult a licensed electrician if in doubt about installation.

Turn off power to the fixture and allow the bulbs to cool before replacing.













## STEP 1







For drywall installations, insert wall anchors into the holes. Otherwise, secure crossbar assembly using self-tapping screws. Then, fully tighten the outlet box screws.

CAUTION: Do not overtighten the screws as damage to the bracket could occur.



### STEP 3



urban ambiance

www.urbanambiance.com