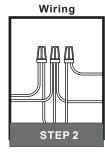

# urban ambiance

### Installation Instructions: UQL3441

# Tools Required



# **△** Warnings and Cautions

Turn off the electricity at the circuit breaker before installation. Consult a licensed electrician if in doubt about installation.

Turn off power to the fixture and allow the bulbs to cool before replacing.













## STEP 1







For drywall installations, insert wall anchors into the holes. Otherwise, secure crossbar assembly using self-tapping screws. Then, fully tighten the outlet box screws.

CAUTION: Do not overtighten the screws as damage to the bracket could occur.



### STEP 3



urban ambiance

www.urbanambiance.com