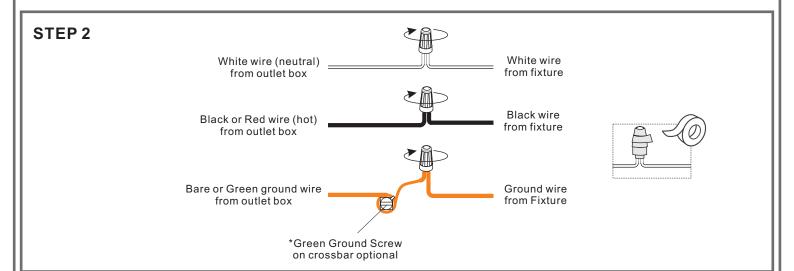

# **△** Warnings and Cautions

Turn off the electricity at the circuit breaker before installation. Consult a licensed electrician if in doubt about installation.

Turn off power to the fixture and allow the bulbs to cool before replacing.