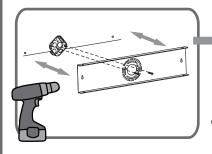

## STEP 1

For drywall installations, insert wall anchors into the holes. Otherwise, secure crossbar assembly using self-tapping screws. Then, fully tighten the outlet box screws.

CAUTION: Do not overtighten the screws as damage to the bracket could occur.