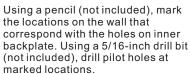

# urban ambiance

### Installation Instructions: UQL3441

# Tools Required



# **△** Warnings and Cautions

Turn off the electricity at the circuit breaker before installation. Consult a licensed electrician if in doubt about installation.

Turn off power to the fixture and allow the bulbs to cool before replacing.













## STEP 1







For drywall installations, insert wall anchors into the holes. Otherwise, secure crossbar assembly using self-tapping screws. Then, fully tighten the outlet box screws.

CAUTION: Do not overtighten the screws as damage to the bracket could occur.



### STEP 3



urban ambiance

www.urbanambiance.com