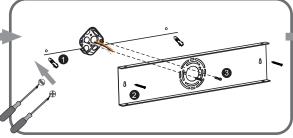

## STEP 1

For drywall installations, insert wall anchors into the holes. Otherwise, secure crossbar assembly using self-tapping screws. Then, fully tighten the outlet box screws.

CAUTION: Do not overtighten the screws as damage to the bracket could occur.