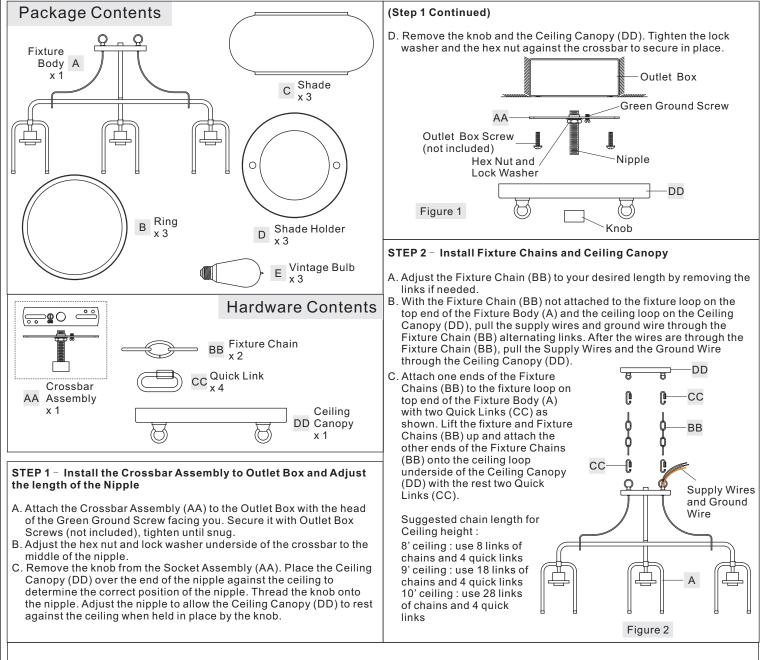

## Installation Instructions: UQL3381

Please go to www.quoizel.com for product cleaning tips. Go to the Care + Maintenance selection.

Tools Required: Flathead screwdriver, Phillips screwdriver, pliers, wire cutters, wire strippers, electrical tape, safety glasses.

Light Source: (3) Medium Base 60W Vintage Bulbs (supplied), 100W Maximum.

Estimated Assembly Time: 30-45 minutes

**Preparation:** Identify and inspect all parts before beginning installation. Check package content list and diagrams below to be sure all parts are present. If any parts are missing or damaged, do not attempt to assemble, install, or operate the fixture. Contact customer service for replacement parts.