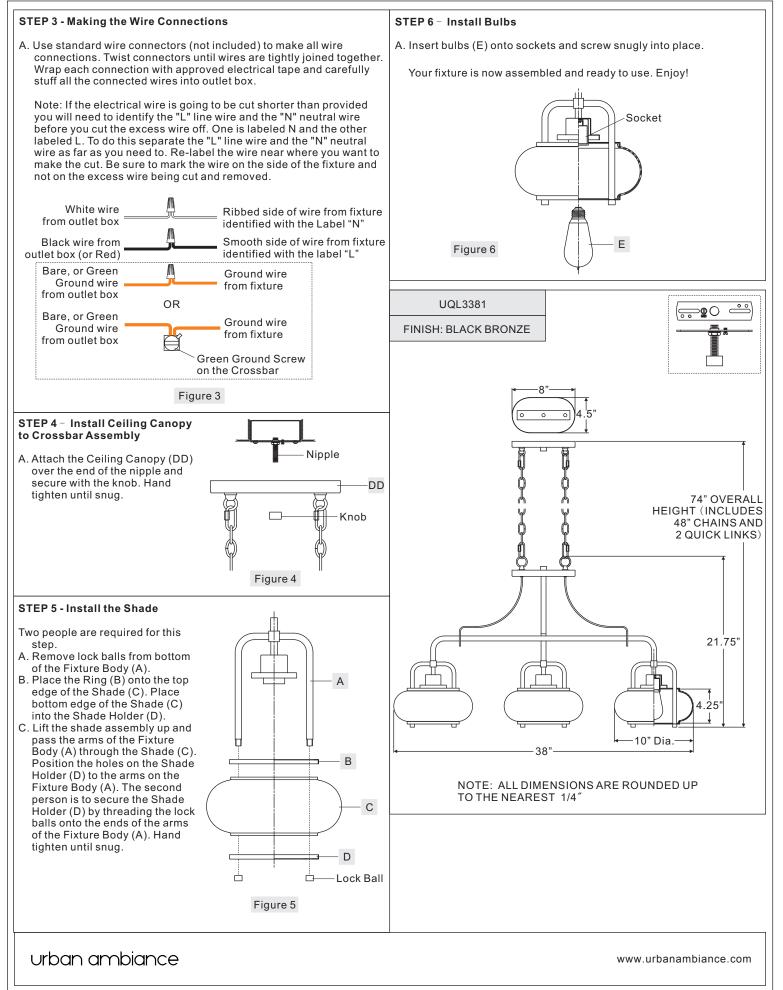

## Installation Instructions: UQL3381

Please go to www.quoizel.com for product cleaning tips. Go to the Care + Maintenance selection.

Tools Required: Flathead screwdriver, Phillips screwdriver, pliers, wire cutters, wire strippers, electrical tape, safety glasses.

Light Source: (3) Medium Base 60W Vintage Bulbs (supplied), 100W Maximum.

Estimated Assembly Time: 30-45 minutes

**Preparation:** Identify and inspect all parts before beginning installation. Check package content list and diagrams below to be sure all parts are present. If any parts are missing or damaged, do not attempt to assemble, install, or operate the fixture. Contact customer service for replacement parts.

Disconnect fixture from power source before replacing bulbs. Make sure bulbs are given sufficient time to cool before removal.

urban ambiance

www.urbanambiance.com