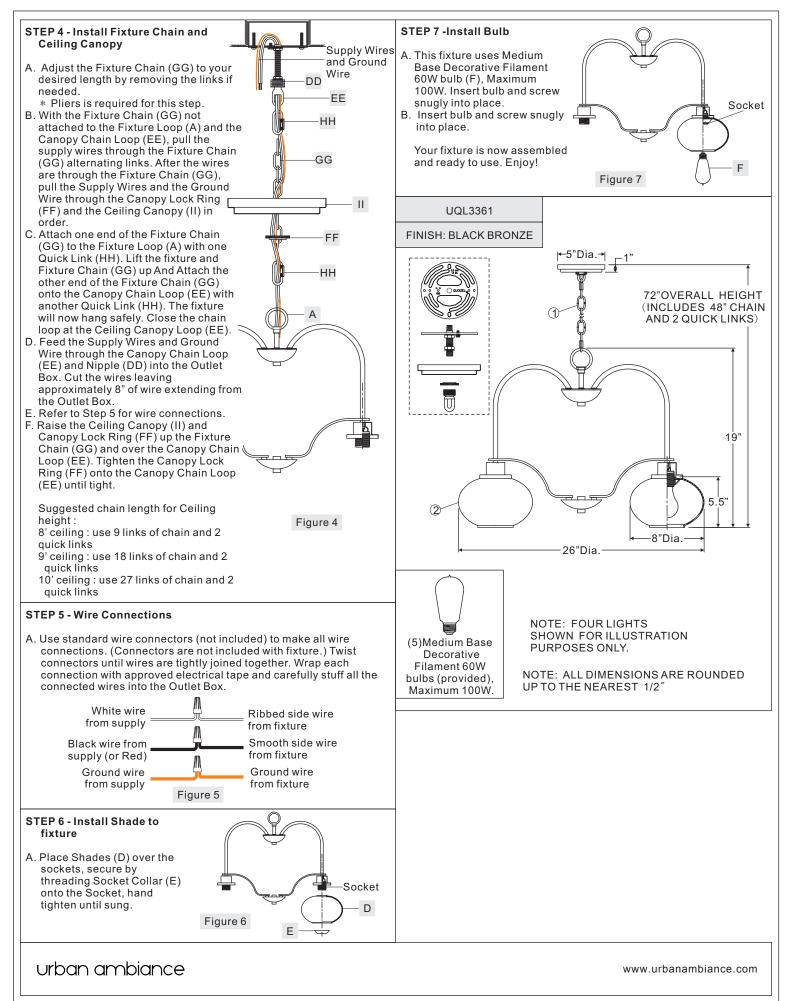

**Preparation:** Identify and inspectall parts before beginning installation. Check package content list and diagrams below to be sure all parts are present. If any parts are missing or damaged, do not attempt to assemble, install, or operate the fixture. Contact customer service for replacement parts.