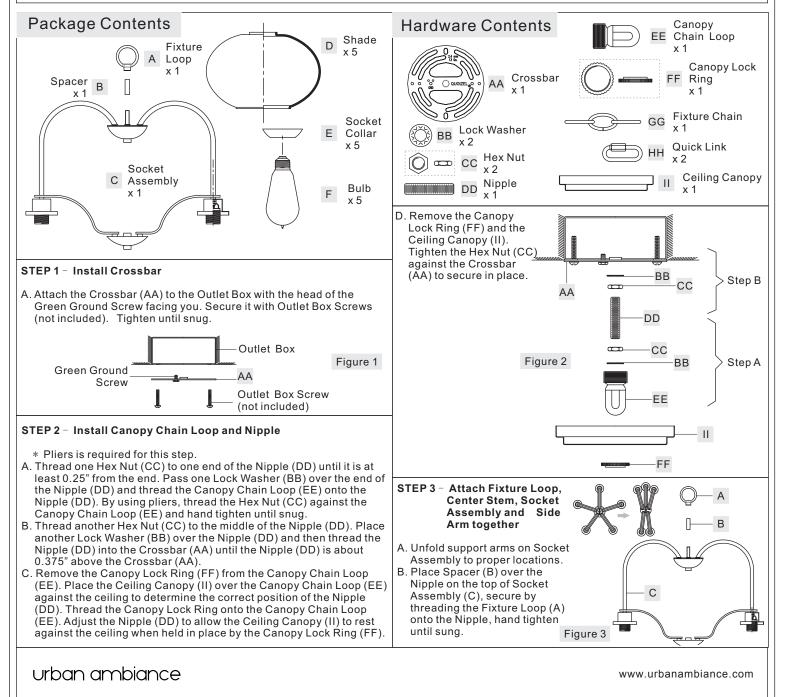

**Preparation:** Identify and inspectall parts before beginning installation. Check package content list and diagrams below to be sure all parts are present. If any parts are missing or damaged, do not attempt to assemble, install, or operate the fixture. Contact customer service for replacement parts.