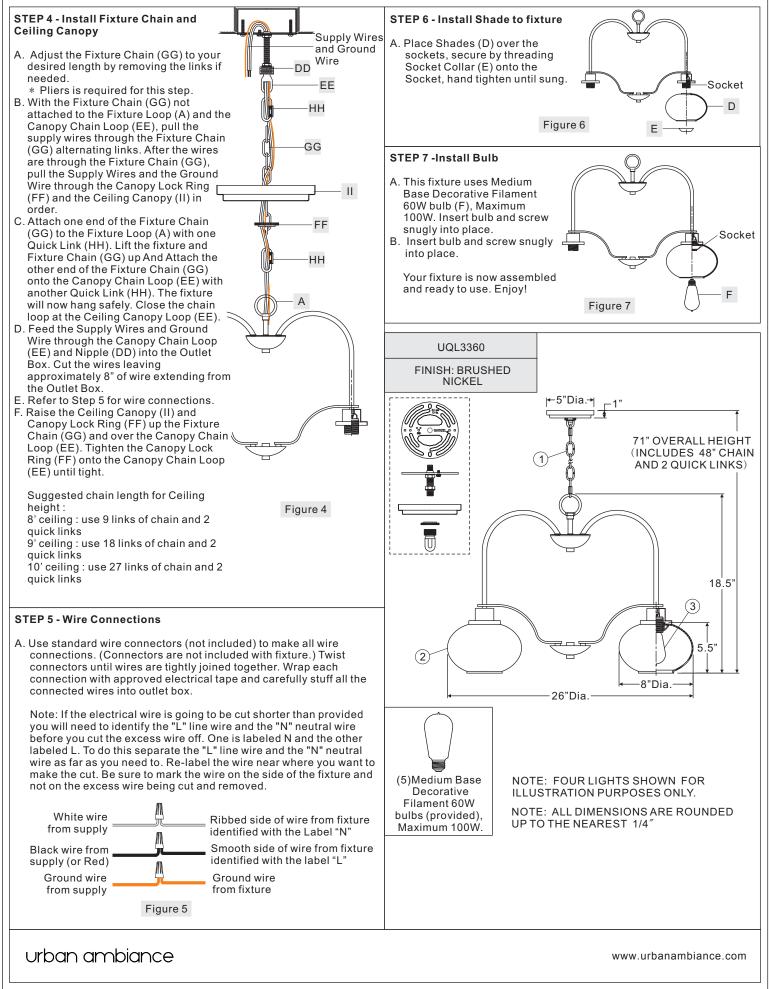

## Installation Instructions: UQL3360

 ${\sf Please}\ go to \ www.quoizel.com \ for \ product \ cleaning \ tips. \ Go to \ the \ Care + Maintenance \ selection.$ 

Tools Required: Flathead screwdriver, Phillips screwdriver, pliers, wire cutters, wire strippers, electrical tape, safety glasses.

Light Source: (5) Medium Base Decorative Filament 60W bulbs (provided), Maximum 100W, Alternate bulb (5) 23W CFL Maximum. Estimated Assembly Time: 30-45 minutes

**Preparation:** Identify and inspectall parts before beginning installation. Check package content list and diagrams below to be sure all parts are present. If any parts are missing or damaged, do not attempt to assemble, install, or operate the fixture. Contact customer service for replacement parts.