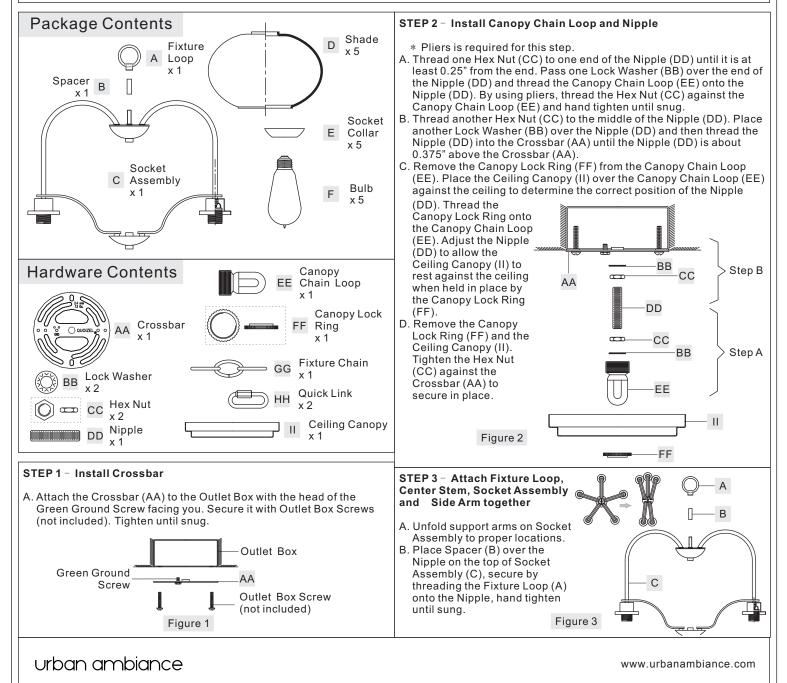

## Installation Instructions: UQL3360

 ${\sf Please}\ go to \ www.quoizel.com \ for \ product \ cleaning \ tips. \ Go to \ the \ Care + Maintenance \ selection.$ 

Tools Required: Flathead screwdriver, Phillips screwdriver, pliers, wire cutters, wire strippers, electrical tape, safety glasses.

Light Source: (5) Medium Base Decorative Filament 60W bulbs (provided), Maximum 100W, Alternate bulb (5) 23W CFL Maximum. Estimated Assembly Time: 30-45 minutes

**Preparation:** Identify and inspectall parts before beginning installation. Check package content list and diagrams below to be sure all parts are present. If any parts are missing or damaged, do not attempt to assemble, install, or operate the fixture. Contact customer service for replacement parts.