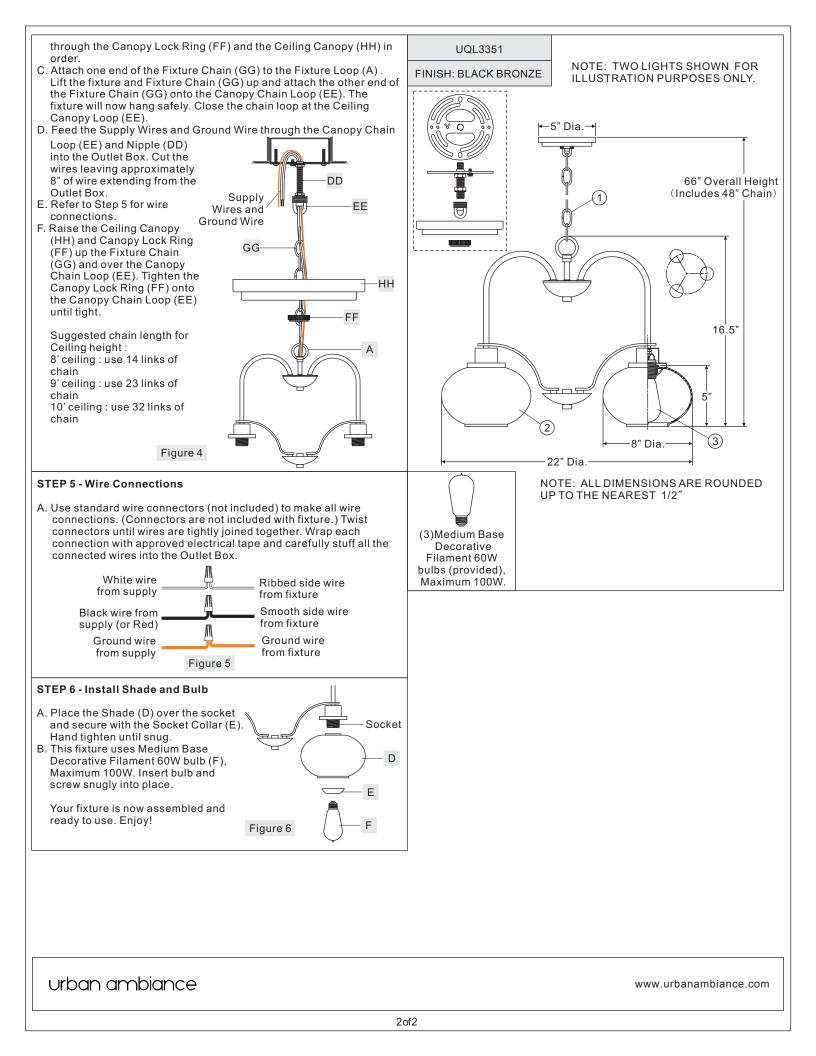

## urban ambiance

## Installation Instructions: UQL3351

 ${\sf Please go to} www.quoizel.com for {\sf product cleaning tips.} Go to the {\it Care+Maintenance selection.}$ 

Tools Required: Flathead screwdriver, Phillips screwdriver, pliers, wire cutters, wire strippers, electrical tape, safety glasses.

 $\label{eq:lightSource:} LightSource: (3) \\ Medium \\ Base \\ Decorative \\ Filament \\ 60 \\ W \\ bulb \\ (provided), \\ Maximum \\ 100 \\ W, \\ Alternate \\ bulb \\ (3) \\ 23 \\ W \\ CFL \\ Maximum \\ Maximum \\ 100 \\ W, \\ Alternate \\ bulb \\ (3) \\ 23 \\ W \\ CFL \\ Maximum \\ Maximum \\ 100 \\ W, \\ Alternate \\ bulb \\ (3) \\ 23 \\ W \\ CFL \\ Maximum \\ Maximum \\ 100 \\ W, \\ Alternate \\ bulb \\ (3) \\ 23 \\ W \\ CFL \\ Maximum \\ Maximum$ 

Estimated Assembly Time: 30-45 minutes

**Preparation:** Identify and inspectall parts before beginning installation. Check package content list and diagrams below to be sure all parts are present. If any parts are missing or damaged, do not attempt to assemble, install, or operate the fixture. Contact customer service for replacement parts.

## $\Delta$ Warnings and Cautions

Turn off electricity at circuit breaker or main fuse box before installation. Consult a licensed electrician if in doubt.

These instructions are provided for your safety. It is very important you read them completely before installing the fixture. We strongly recommend that a licensed, professional electrician perform the installation.

Disconnect fixture from power source before replacing bulbs. Make sure bulbs are given sufficient time to cool before removal. Do not subject glass parts to any shock while in operation or shattering may result.