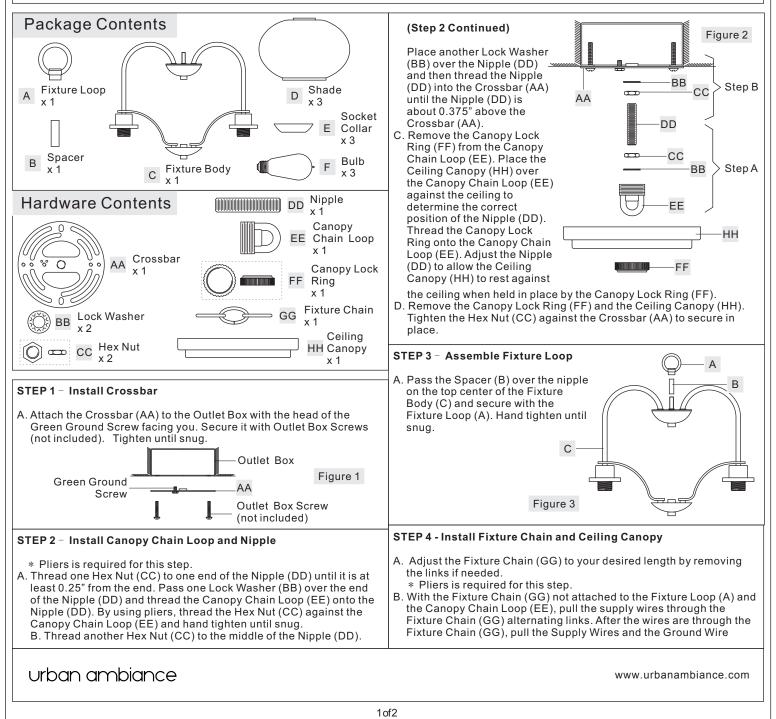

## urban ambiance

## Installation Instructions: UQL3351

 ${\sf Please go to} www.quoizel.com for {\sf product cleaning tips.} Go to the {\it Care+Maintenance selection.}$ 

Tools Required: Flathead screwdriver, Phillips screwdriver, pliers, wire cutters, wire strippers, electrical tape, safety glasses.

 $\label{eq:lightSource:} LightSource: (3) \\ Medium \\ Base \\ Decorative \\ Filament \\ 60 \\ W \\ bulb \\ (provided), \\ Maximum \\ 100 \\ W, \\ Alternate \\ bulb \\ (3) \\ 23 \\ W \\ CFL \\ Maximum \\ Maximum \\ 100 \\ W, \\ Alternate \\ bulb \\ (3) \\ 23 \\ W \\ CFL \\ Maximum \\ Maximum \\ 100 \\ W, \\ Alternate \\ bulb \\ (3) \\ 23 \\ W \\ CFL \\ Maximum \\ Maximum \\ 100 \\ W, \\ Alternate \\ bulb \\ (3) \\ 23 \\ W \\ CFL \\ Maximum \\ Maximum$ 

Estimated Assembly Time: 30-45 minutes

**Preparation:** Identify and inspectall parts before beginning installation. Check package content list and diagrams below to be sure all parts are present. If any parts are missing or damaged, do not attempt to assemble, install, or operate the fixture. Contact customer service for replacement parts.

## $\Delta$ Warnings and Cautions

Turn off electricity at circuit breaker or main fuse box before installation. Consult a licensed electrician if in doubt.

These instructions are provided for your safety. It is very important you read them completely before installing the fixture. We strongly recommend that a licensed, professional electrician perform the installation.

Disconnect fixture from power source before replacing bulbs. Make sure bulbs are given sufficient time to cool before removal. Do not subject glass parts to any shock while in operation or shattering may result.