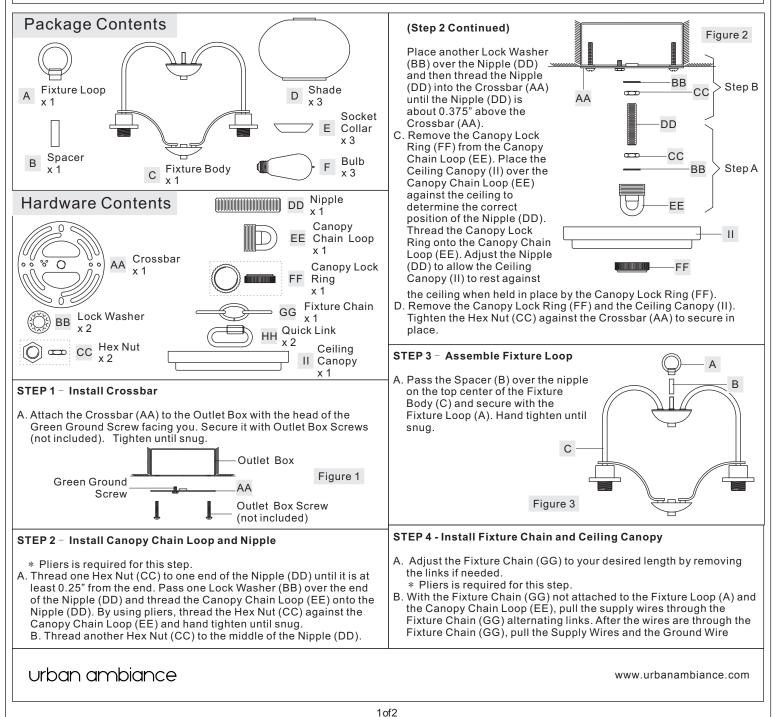

## Estimated Assembly Time: 30-45 minutes

**Preparation:** Identify and inspectall parts before beginning installation. Check package content list and diagrams below to be sure all parts are present. If any parts are missing or damaged, do not attempt to assemble, install, or operate the fixture. Contact customer service for replacement parts.