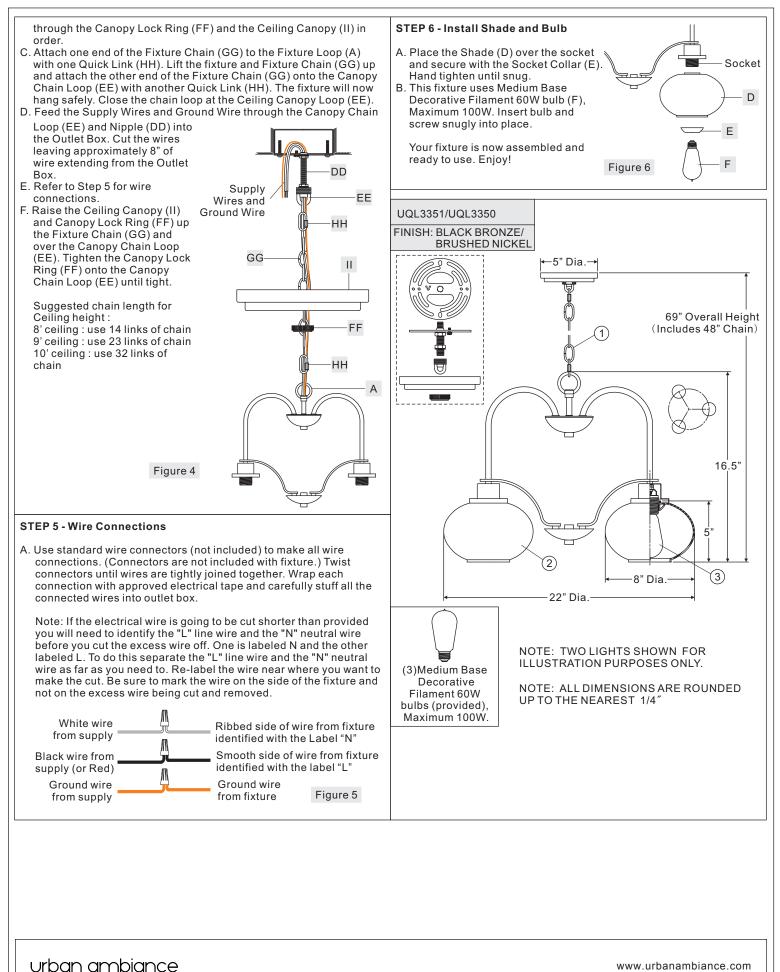

 $\label{eq:lightSource:} LightSource: (3) \\ Medium \\ Base \\ Decorative \\ Filament \\ 60 \\ W \\ bulb \\ (provided), \\ Maximum \\ 100 \\ W, \\ Alternate \\ bulb \\ (3) \\ 23 \\ W \\ CFL \\ Maximum \\ Maximum \\ 100 \\ W, \\ Alternate \\ bulb \\ (3) \\ 23 \\ W \\ CFL \\ Maximum \\ Maximum \\ 100 \\ W, \\ Alternate \\ bulb \\ (3) \\ 23 \\ W \\ CFL \\ Maximum \\ Maximum \\ 100 \\ W, \\ Alternate \\ bulb \\ (3) \\ 23 \\ W \\ CFL \\ Maximum \\ Maximum$ 

## Estimated Assembly Time: 30-45 minutes

**Preparation:** Identify and inspectall parts before beginning installation. Check package content list and diagrams below to be sure all parts are present. If any parts are missing or damaged, do not attempt to assemble, install, or operate the fixture. Contact customer service for replacement parts.