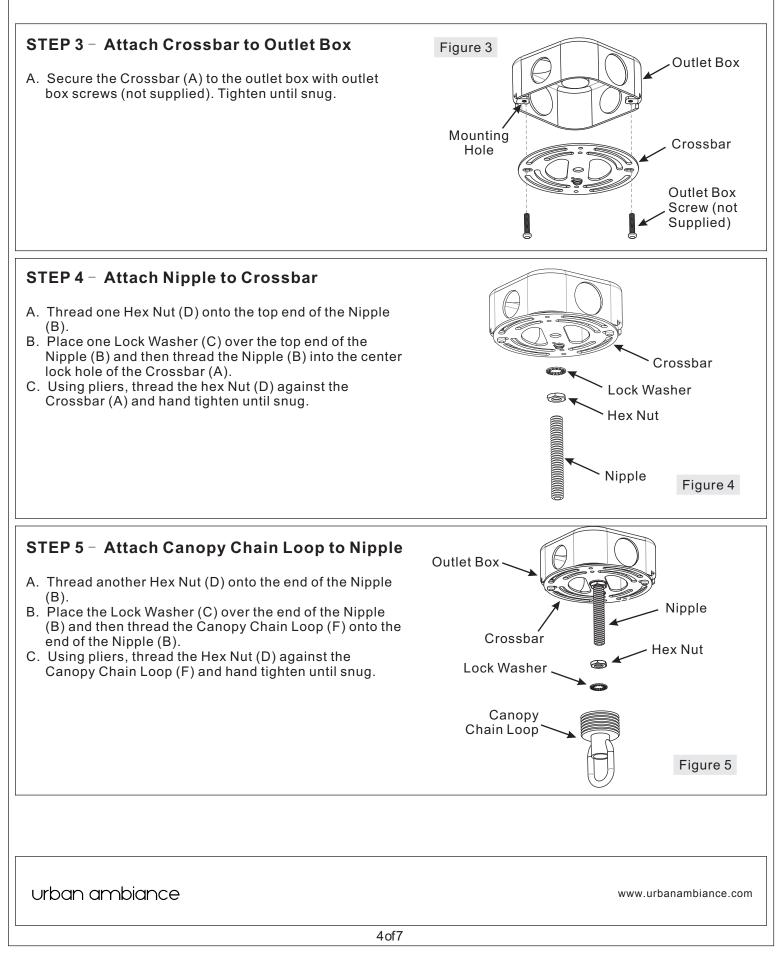

| Installation<br>Instructions<br>UQL3341 | urban ambiance                                                                                                                                                                                                                                                                                                      |
|-----------------------------------------|---------------------------------------------------------------------------------------------------------------------------------------------------------------------------------------------------------------------------------------------------------------------------------------------------------------------|
|                                         | <b>Tools Required:</b> Flathead screwdriver, Phillips screwdriver, pliers, wire cutters, wire strippers, electrical tape, safety glasses.                                                                                                                                                                           |
|                                         | BulbRecommended: (3)MediumBaseDecorativeFilament60Wbulb(suppled),<br>Maximum100W.<br>EstimatedAssemblyTime:20-30minutes                                                                                                                                                                                             |
|                                         | <b>Preparation:</b> Identify and inspect all parts before beginning installation. Check package content list and diagrams below to be sure all parts are present. If any parts are missing or damaged, do not attempt to assemble, install, or operate the fixture. Contact customer service for replacement parts. |
|                                         |                                                                                                                                                                                                                                                                                                                     |