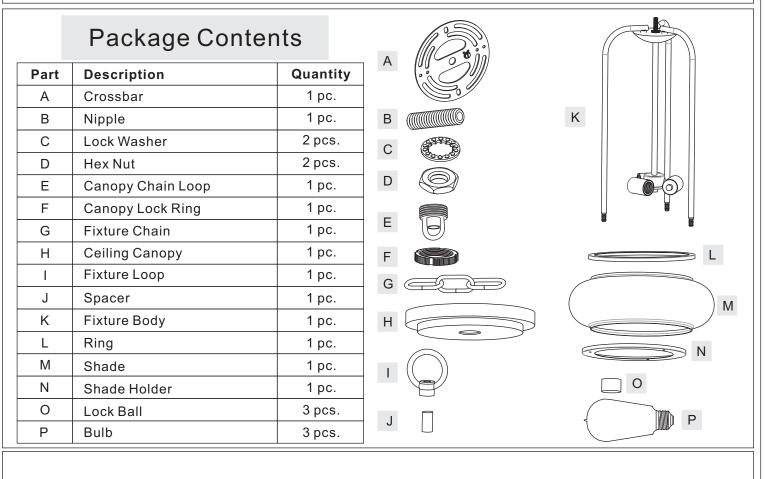

| Installation<br>Instructions<br>UQL3341 | urban ambiance                                                                                                                                                                                                                                                                                                      |
|-----------------------------------------|---------------------------------------------------------------------------------------------------------------------------------------------------------------------------------------------------------------------------------------------------------------------------------------------------------------------|
|                                         | <b>Tools Required:</b> Flathead screwdriver, Phillips screwdriver, pliers, wire cutters, wire strippers, electrical tape, safety glasses.                                                                                                                                                                           |
|                                         | BulbRecommended: (3)MediumBaseDecorativeFilament60Wbulb(suppled),<br>Maximum100W.<br>EstimatedAssemblyTime:20-30minutes                                                                                                                                                                                             |
|                                         | <b>Preparation:</b> Identify and inspect all parts before beginning installation. Check package content list and diagrams below to be sure all parts are present. If any parts are missing or damaged, do not attempt to assemble, install, or operate the fixture. Contact customer service for replacement parts. |
|                                         |                                                                                                                                                                                                                                                                                                                     |