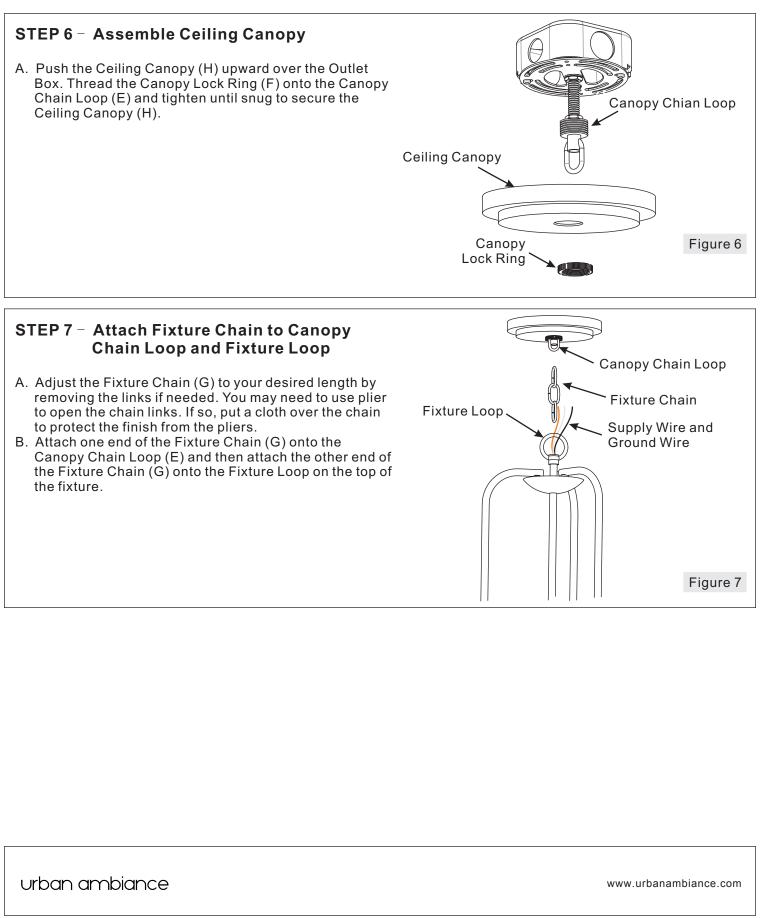

|

#### Warnings and Cautions

Turn off electricity at circuit breaker or main fuse box before installation. Consult a licensed electrician if in doubt.

These instructions are provided for your safety. It is very important you read them completely before installing the fixture. We strongly recommend that a licensed, professional electrician perform the installation.

Disconnect fixture from power source before replacing bulbs. Make sure bulbs are given sufficient time to cool before removal. Do not subject glass parts to any shock while in operation or shattering may result.



urban ambiance

www.urbanambiance.com











#### Installation Instructions: UQL3341

#### STEP 10 - Install Bulb

- A. This fixture uses standard bulb 60W (supplied) with a standard screw base. Maximum 100 watts.
- B. Insert bulb and screw properly into place.

Your fixture is now assembled and ready to use. Enjoy!