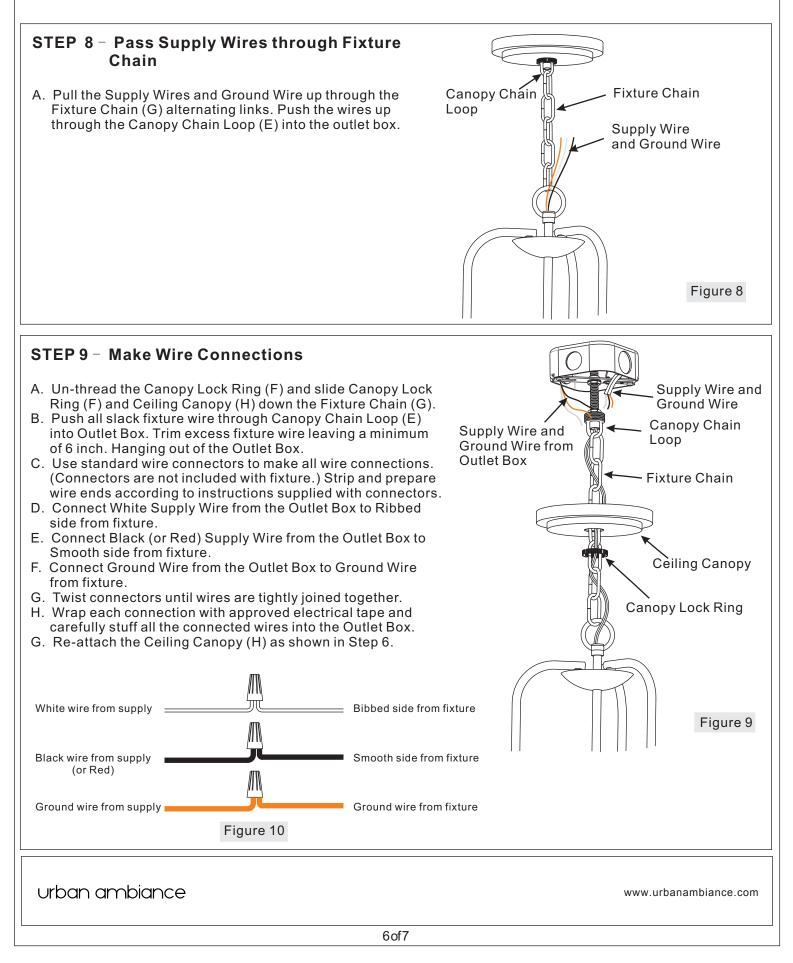

|

#### Warnings and Cautions

Turn off electricity at circuit breaker or main fuse box before installation. Consult a licensed electrician if in doubt.

These instructions are provided for your safety. It is very important you read them completely before installing the fixture. We strongly recommend that a licensed, professional electrician perform the installation.

Disconnect fixture from power source before replacing bulbs. Make sure bulbs are given sufficient time to cool before removal. Do not subject glass parts to any shock while in operation or shattering may result.



urban ambiance

www.urbanambiance.com











#### Installation Instructions: UQL3341

#### STEP 10 - Install Bulb

- A. This fixture uses standard bulb 60W (supplied) with a standard screw base. Maximum 100 watts.
- B. Insert bulb and screw properly into place.

Your fixture is now assembled and ready to use. Enjoy!