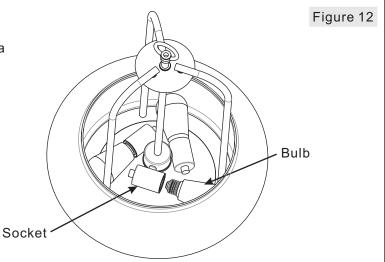

#### STEP 10 - Install Bulb

- A. This fixture uses standard bulb 60W (supplied) with a standard screw base. Maximum 100 watts.
- B. Insert bulb and screw properly into place.

Your fixture is now assembled and ready to use. Enjoy!