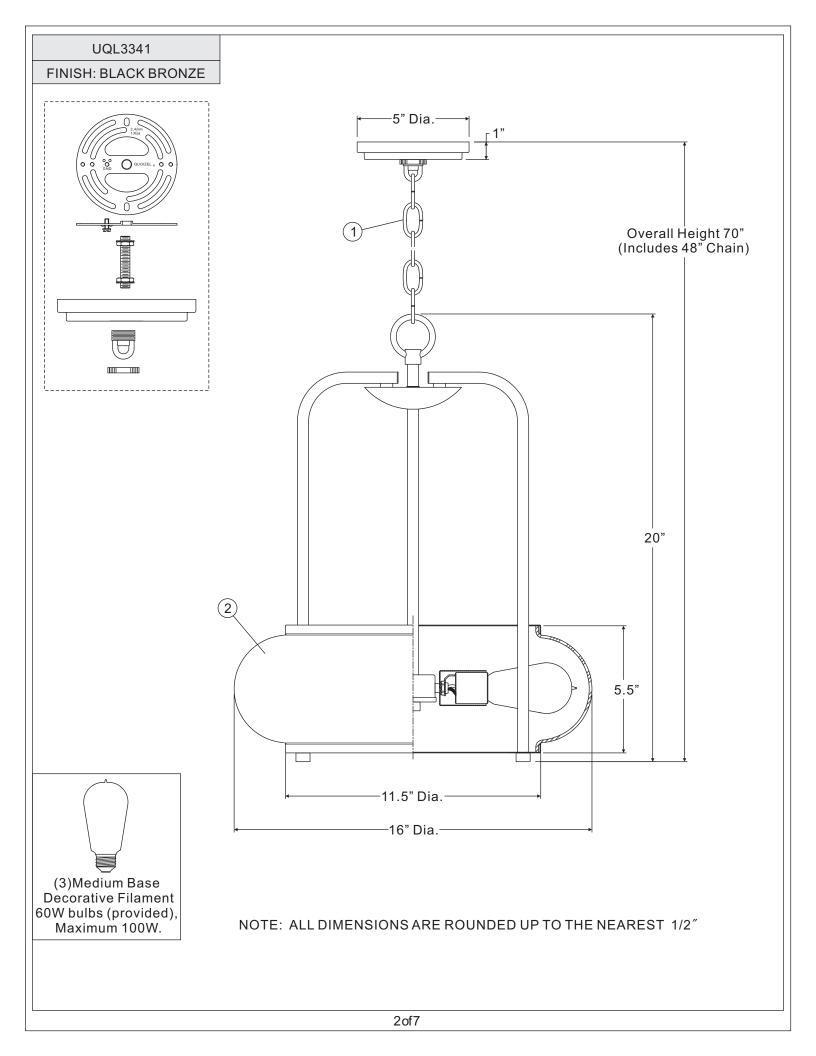

| Installation<br>Instructions<br>UQL3341 | urban ambiance                                                                                                                                                                                                                                                                                                      |
|-----------------------------------------|---------------------------------------------------------------------------------------------------------------------------------------------------------------------------------------------------------------------------------------------------------------------------------------------------------------------|
|                                         | <b>Tools Required:</b> Flathead screwdriver, Phillips screwdriver, pliers, wire cutters, wire strippers, electrical tape, safety glasses.                                                                                                                                                                           |
|                                         | BulbRecommended: (3)MediumBaseDecorativeFilament60Wbulb(suppled),<br>Maximum100W.<br>EstimatedAssemblyTime:20-30minutes                                                                                                                                                                                             |
|                                         | <b>Preparation:</b> Identify and inspect all parts before beginning installation. Check package content list and diagrams below to be sure all parts are present. If any parts are missing or damaged, do not attempt to assemble, install, or operate the fixture. Contact customer service for replacement parts. |
|                                         |                                                                                                                                                                                                                                                                                                                     |