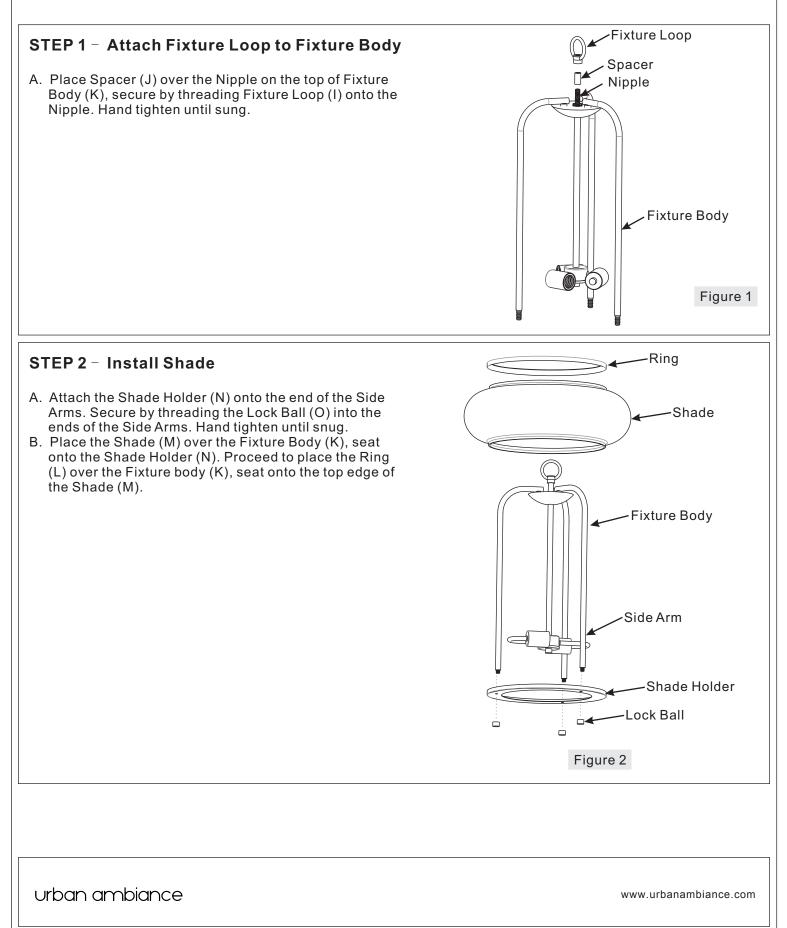

| Installation<br>Instructions<br>UQL3341 | urban ambiance                                                                                                                                                                                                                                                                                                      |
|-----------------------------------------|---------------------------------------------------------------------------------------------------------------------------------------------------------------------------------------------------------------------------------------------------------------------------------------------------------------------|
|                                         | <b>Tools Required:</b> Flathead screwdriver, Phillips screwdriver, pliers, wire cutters, wire strippers, electrical tape, safety glasses.                                                                                                                                                                           |
|                                         | BulbRecommended: (3)MediumBaseDecorativeFilament60Wbulb(suppled),<br>Maximum100W.<br>EstimatedAssemblyTime:20-30minutes                                                                                                                                                                                             |
|                                         | <b>Preparation:</b> Identify and inspect all parts before beginning installation. Check package content list and diagrams below to be sure all parts are present. If any parts are missing or damaged, do not attempt to assemble, install, or operate the fixture. Contact customer service for replacement parts. |
|                                         |                                                                                                                                                                                                                                                                                                                     |