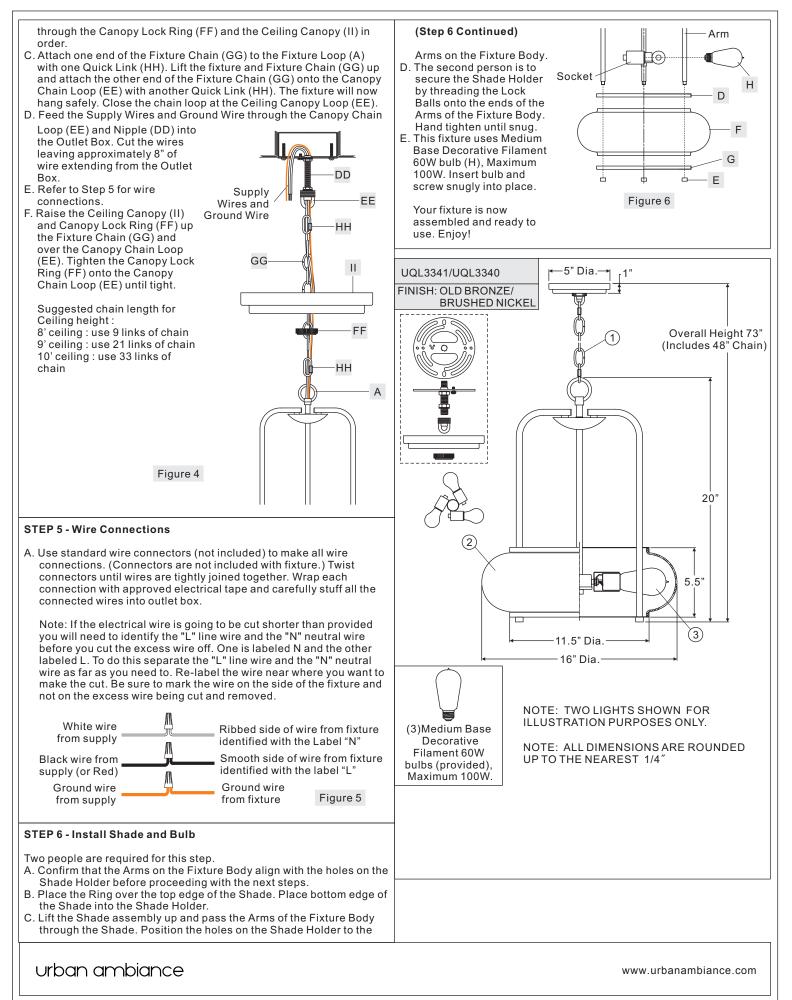

 $\label{eq:lightSource:} LightSource: (3) \\ Medium \\ Base \\ Decorative \\ Filament \\ 60 \\ W \\ bulb \\ (provided), \\ Maximum \\ 100 \\ W, \\ Alternate \\ bulb \\ (3) \\ 23 \\ W \\ CFL \\ Maximum \\ Maximum \\ 100 \\ W, \\ Alternate \\ bulb \\ (3) \\ 23 \\ W \\ CFL \\ Maximum \\ Maximum \\ 100 \\ W, \\ Alternate \\ bulb \\ (3) \\ 23 \\ W \\ CFL \\ Maximum \\ Maximum \\ 100 \\ W, \\ Alternate \\ bulb \\ (3) \\ 23 \\ W \\ CFL \\ Maximum \\ Maximum$ 

Estimated Assembly Time: 30-45 minutes

**Preparation:** Identify and inspectall parts before beginning installation. Check package content list and diagrams below to be sure all parts are present. If any parts are missing or damaged, do not attempt to assemble, install, or operate the fixture. Contact customer service for replacement parts.