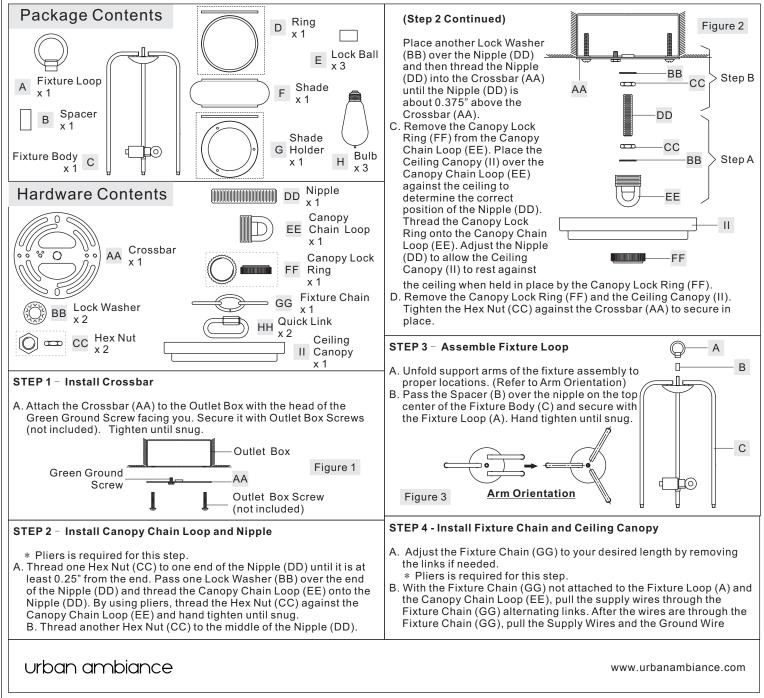

Estimated Assembly Time: 30-45 minutes

**Preparation:** Identify and inspectall parts before beginning installation. Check package content list and diagrams below to be sure all parts are present. If any parts are missing or damaged, do not attempt to assemble, install, or operate the fixture. Contact customer service for replacement parts.