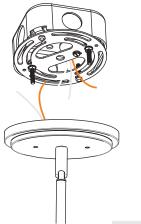

# STEP 6 – Attach Ceiling Canopy to Mounting Screw

A. Place the Ceiling Canopy (F) over the Mounting Screws (B) and secure with Mounting Balls (E). Hand tighten until snug.