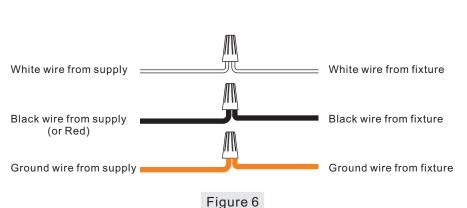

#### **STEP 5 - Make Wire Connections**

- A. Use standard wire connectors to make all wire connections. (Connectors are not included with fixture.) Strip and prepare wire ends according to instructions supplied with connectors.
- B. Connect White Supply Wire from the Outlet Box to White Wire from fixture.
- C. Connect Black (or Red) Supply Wire from the Outlet Box to Black Wire from fixture.
- D. Connect Ground Wire from the Outlet Box to Ground Wire from fixture.
- E. Twist connectors until wires are tightly joined together.
- F. Wrap each connection with approved electrical tape and carefully stuff all the connected wires into the Outlet Box.