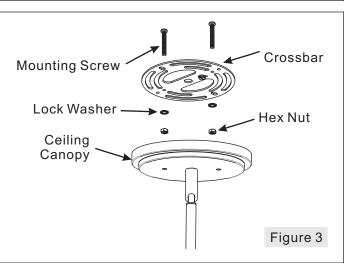

### STEP 3 – Attach Mounting Screws, Lock Washers and Hex Nuts to Crossbar

- A. Line up a set of holes on the Crossbar (A) and Holes on the Ceiling Canopy (F).
- B. Thread Mounting Screws (B) into the holes on the Crossbar (A), pass Lock Washers (C) and thread Hex Nut (D) onto the Mounting Screws (B). Hand tighten until snug.

# STEP 6 – Attach Ceiling Canopy to Mounting Screw

A. Place the Ceiling Canopy (F) over the Mounting Screws (B) and secure with Mounting Balls (E). Hand tighten until snug.