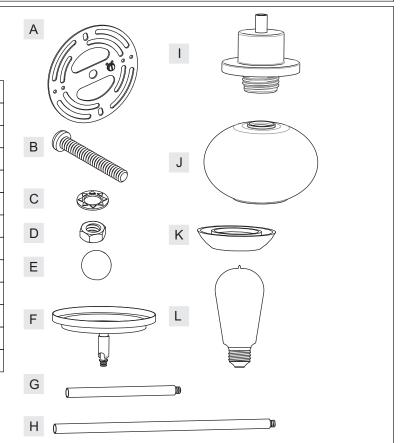

### Package Contents

| Part | Description     | Quantity |
|------|-----------------|----------|
| А    | Crossbar        | 1 pc.    |
| В    | Mounting Screw  | 2 pcs.   |
| С    | Lock Washer     | 2 pcs.   |
| D    | Hex Nut         | 2 pcs.   |
| Е    | Mounting Ball   | 2 pcs.   |
| F    | Ceiling Canopy  | 1 pc.    |
| G    | 6" Rod          | 2 pcs.   |
| Н    | 12" Rod         | 2 pcs.   |
| I    | Socket Assembly | 1 pc.    |
| J    | Shade           | 1 pc.    |
| K    | Socket Collar   | 1 pc.    |
| L    | Bulb            | 1 pc.    |