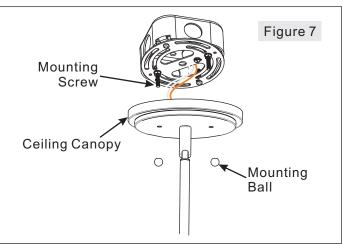

# STEP 6 – Attach Ceiling Canopy to Mounting Screw

A. Place the Ceiling Canopy (F) over the Mounting Screws (B) and secure with Mounting Balls (E). Hand tighten until snug.