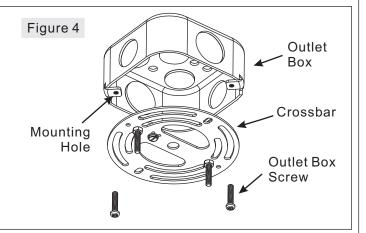

#### STEP 4 - Attach Crossbar to Outlet Box

A. Attach the Crossbar (A) to Outlet Box and secure by threading Outlet Box Screws (not supplied) into the Mounting Holes on the Outlet Box. Tighten until snug.