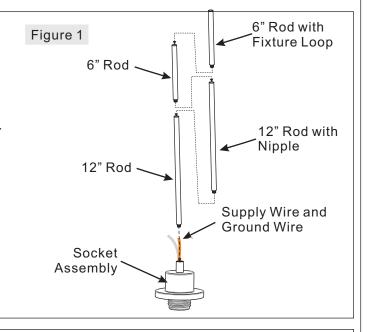

#### STEP 1 - Assemble Rods

- A. Determine the Rods (G/H) to be assembled to the Socket Assembly (I) according to your hanging height.
- B. Pass Supply Wires and Ground Wire through the chosen Rods (G/H) and then thread the chosen Rods (G/H) and the Socket Assembly (I) together. Hand tighten until snug.