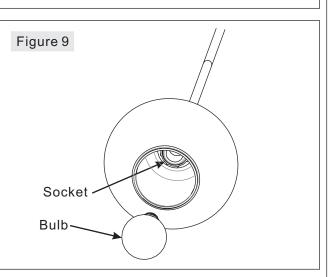

#### STEP 8 - Install Bulb

- A. This fixture uses Medium Base Decorative Filament 60W bulb, Maximum 100W.
- B. Insert bulb and screw properly into place.

Your fixture is now assembled and ready to use. Enjoy!