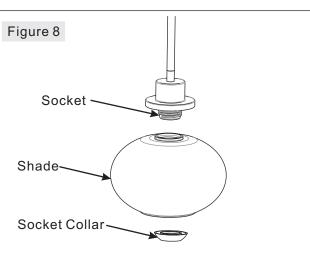

### STEP 7 - Attach Shade to Fixture Body

A. Place Shade (H) over the Socket, secure by thread the Socket Collar (L) onto the Socket, hand tighten until snug.