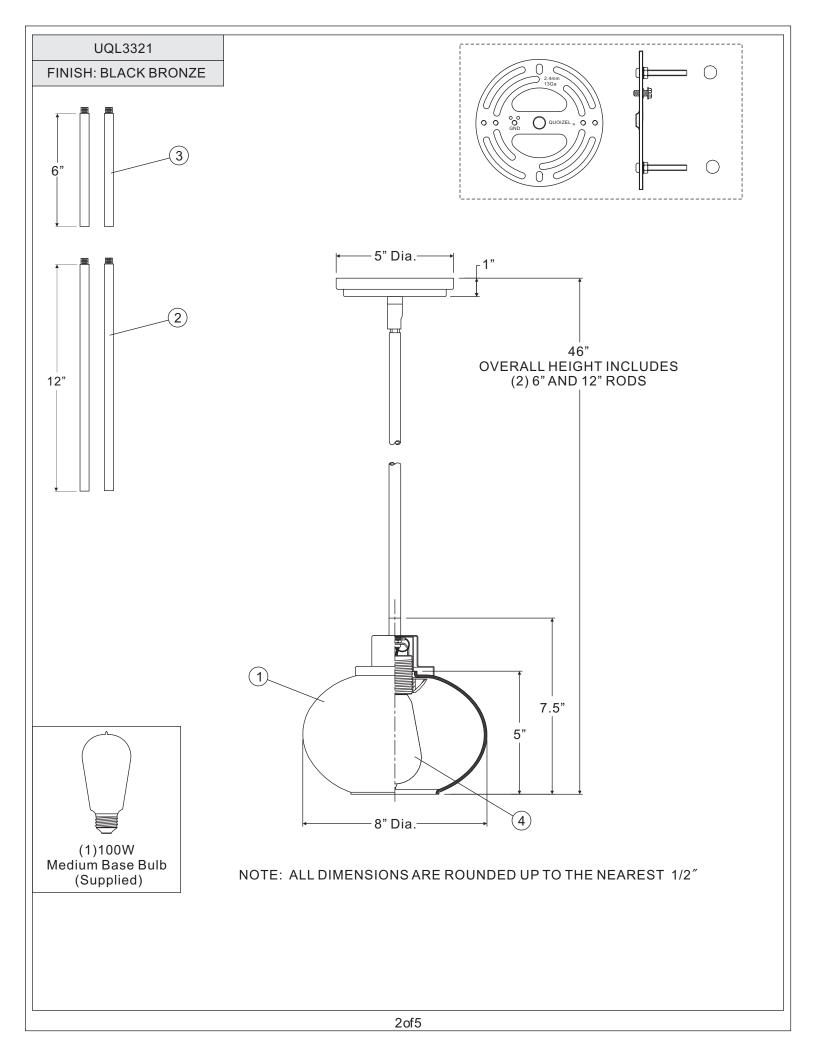

Estimated Assembly Time: 20-30 minutes

**Preparation:** Identify and inspect all parts before beginning installation. Check package content list and diagrams below to be sure all parts are present. If any parts are missing or damaged, do not attempt to assemble, install, or operate the fixture. Contact customer

### Package Contents

| Part | Description     | Quantity |
|------|-----------------|----------|
| А    | Crossbar        | 1 pc.    |
| В    | Mounting Screw  | 2 pcs.   |
| С    | Lock Washer     | 2 pcs.   |
| D    | Hex Nut         | 2 pcs.   |
| Е    | Mounting Ball   | 2 pcs.   |
| F    | Ceiling Canopy  | 1 pc.    |
| G    | 6" Rod          | 2 pcs.   |
| Н    | 12" Rod         | 2 pcs.   |
| I    | Socket Assembly | 1 pc.    |
| J    | Shade           | 1 pc.    |
| K    | Socket Collar   | 1 pc.    |
| L    | Bulb            | 1 pc.    |