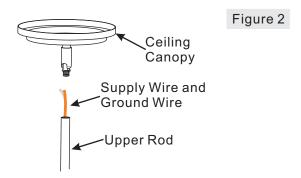

# STEP 2 – Assemble Ceiling Canopy to Upper Rod

A. Pass Supply Wires and Ground Wire through the Ceiling Canopy (F) and then thread the Ceiling Canopy (F) and the Upper Rod together. Hand tighten until snug.