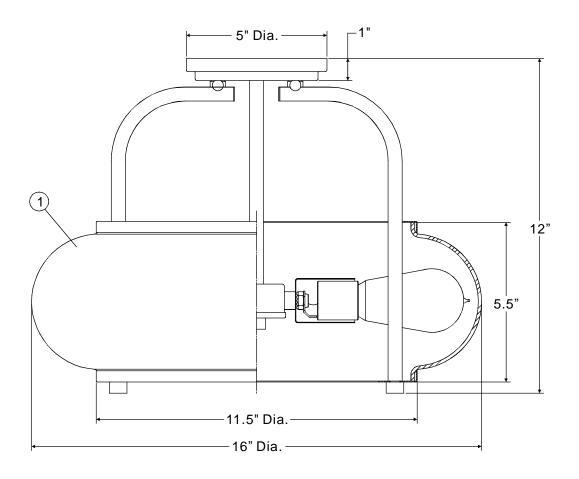

urban ambiance

FINISH: BLACK BRONZE

NOTE: ALL DIMENSIONS ARE ROUNDED UP TO THE NEAREST 1/2"