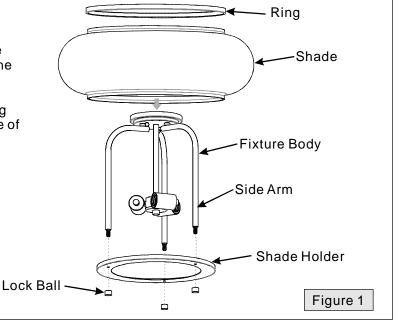

### **Package Contents**

| Part | Description    | Quantity |
|------|----------------|----------|
| Α    | Crossbar       | 1 pc.    |
| В    | Mounting Screw | 2 pcs.   |
| С    | Lock Washer    | 2 pcs.   |
| D    | Hex Nut        | 2 pcs.   |
| Е    | Mounting Ball  | 2 pcs.   |
| F    | Fixture Body   | 1 pc.    |
| G    | Ring           | 1 pc.    |
| Н    | Shade          | 1 pc.    |
| I    | Shade Holder   | 1 pc.    |
| J    | Lock Ball      | 3 pcs.   |
| K    | Bulb           | 3 pcs.   |

#### STEP 1 - Install Shade

- A. Attach the Shade Holder (I) onto the end of the Side Arms. Secure by threading the Lock Balls (J) onto the ends of the Side Arms. Hand tighten until snug.
- B. Place the Shade (H) over the Fixture Body (F), seat onto the Shade Holder (I). Proceed to place the Ring (G) over the Fixture body (F), seat onto the top edge of the Shade (H).