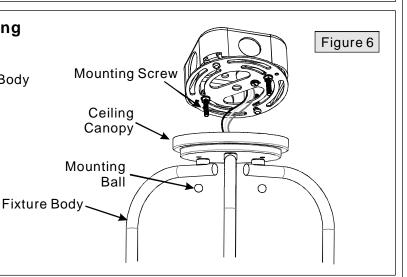

# STEP 5 - Attach Ceiling Canopy to Mounting Screw

A. Place the Ceiling Canopy on the top of the Fixture Body (F) over the Mounting Screws (B) and secure with Mounting Balls (E). Hand tighten until snug.