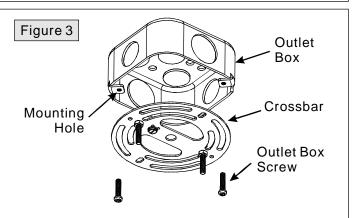

#### STEP 3 - Attach Crossbar to Outlet Box

A. Attach the Crossbar (A) to Outlet Box and secure by threading Outlet Box Screws (not supplied) into the Mounting Holes on the Outlet Box. Tighten until snug.