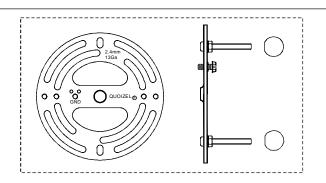

#### STEP 2 - Attach Mounting Screws, Lock Washers and Hex Nuts to Crossbar

- A. Line up a set of holes on the Crossbar (A) and Holes on the Ceiling Canopy.
- B. Thread Mounting Screws (B) into the holes on the Crossbar (A), pass Lock Washers (C) and thread Hex Nut (D) onto the Mounting Screws (B). Hand tighten until snug.

#### STEP 3 - Attach Crossbar to Outlet Box

A. Attach the Crossbar (A) to Outlet Box and secure by threading Outlet Box Screws (not supplied) into the Mounting Holes on the Outlet Box. Tighten until snug.