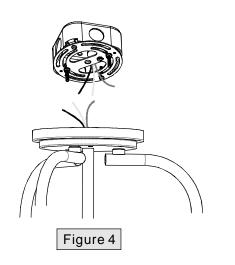

#### STEP 4 - Make Wire Connections

- A. Use standard wire connectors to make all wire connections. (Connectors are not included with fixture.) Strip and prepare wire ends according to instructions supplied with connectors.
- B. Connect White Supply Wire from the Outlet Box to White Wire from fixture.
- C. Connect Black (or Red) Supply Wire from the Outlet Box to Black Wire from fixture.
- D. Connect Ground Wire from the Outlet Box to Ground Wire from fixture.
- E. Twist connectors until wires are tightly joined together.
- F. Wrap each connection with approved electrical tape and carefully stuff all the connected wires into the Outlet Box.

# STEP 5 - Attach Ceiling Canopy to Mounting Screw

A. Place the Ceiling Canopy on the top of the Fixture Body (F) over the Mounting Screws (B) and secure with Mounting Balls (E). Hand tighten until snug.