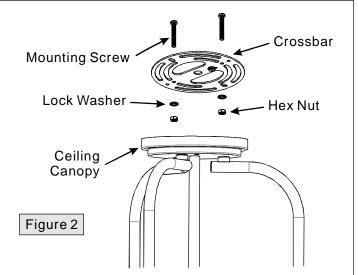

### **Package Contents**

| Part | Description    | Quantity |
|------|----------------|----------|
| Α    | Crossbar       | 1 pc.    |
| В    | Mounting Screw | 2 pcs.   |
| С    | Lock Washer    | 2 pcs.   |
| D    | Hex Nut        | 2 pcs.   |
| Е    | Mounting Ball  | 2 pcs.   |
| F    | Fixture Body   | 1 pc.    |
| G    | Ring           | 1 pc.    |
| Н    | Shade          | 1 pc.    |
| I    | Shade Holder   | 1 pc.    |
| J    | Lock Ball      | 3 pcs.   |
| K    | Bulb           | 3 pcs.   |

#### STEP 2 - Attach Mounting Screws, Lock Washers and Hex Nuts to Crossbar

- A. Line up a set of holes on the Crossbar (A) and Holes on the Ceiling Canopy.
- B. Thread Mounting Screws (B) into the holes on the Crossbar (A), pass Lock Washers (C) and thread Hex Nut (D) onto the Mounting Screws (B). Hand tighten until snug.