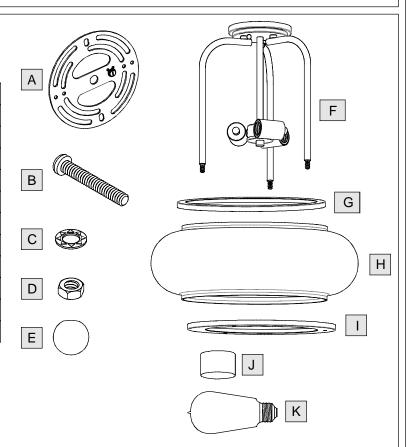

### **Package Contents**

| Part | Description    | Quantity |
|------|----------------|----------|
| Α    | Crossbar       | 1 pc.    |
| В    | Mounting Screw | 2 pcs.   |
| С    | Lock Washer    | 2 pcs.   |
| D    | Hex Nut        | 2 pcs.   |
| Е    | Mounting Ball  | 2 pcs.   |
| F    | Fixture Body   | 1 pc.    |
| G    | Ring           | 1 pc.    |
| Н    | Shade          | 1 pc.    |
| I    | Shade Holder   | 1 pc.    |
| J    | Lock Ball      | 3 pcs.   |
| K    | Bulb           | 3 pcs.   |

#### STEP 1 - Install Shade

- A. Attach the Shade Holder (I) onto the end of the Side Arms. Secure by threading the Lock Balls (J) onto the ends of the Side Arms. Hand tighten until snug.
- B. Place the Shade (H) over the Fixture Body (F), seat onto the Shade Holder (I). Proceed to place the Ring (G) over the Fixture body (F), seat onto the top edge of the Shade (H).

#### STEP 2 - Attach Mounting Screws, Lock Washers and Hex Nuts to Crossbar

- A. Line up a set of holes on the Crossbar (A) and Holes on the Ceiling Canopy.
- B. Thread Mounting Screws (B) into the holes on the Crossbar (A), pass Lock Washers (C) and thread Hex Nut (D) onto the Mounting Screws (B). Hand tighten until snug.

# STEP 5 - Attach Ceiling Canopy to Mounting Screw

A. Place the Ceiling Canopy on the top of the Fixture Body (F) over the Mounting Screws (B) and secure with Mounting Balls (E). Hand tighten until snug.

#### STEP 6 - Install Bulb

- A. This fixture uses standard bulb 60W (supplied) with a standard screw base. Maximum 100 watts.
- B. Insert bulb and screw properly into place.

Your fixture is now assembled and ready to use. Enjoy!