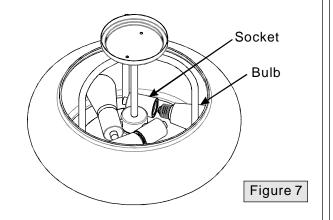

#### STEP 6 - Install Bulb

- A. This fixture uses standard bulb 60W (supplied) with a standard screw base. Maximum 100 watts.
- B. Insert bulb and screw properly into place.

Your fixture is now assembled and ready to use. Enjoy!