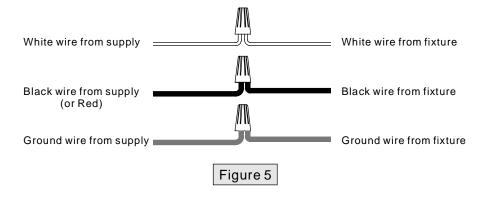

#### STEP 4 - Make Wire Connections

- A. Use standard wire connectors to make all wire connections. (Connectors are not included with fixture.) Strip and prepare wire ends according to instructions supplied with connectors.
- B. Connect White Supply Wire from the Outlet Box to White Wire from fixture.
- C. Connect Black (or Red) Supply Wire from the Outlet Box to Black Wire from fixture.
- D. Connect Ground Wire from the Outlet Box to Ground Wire from fixture.
- E. Twist connectors until wires are tightly joined together.
- F. Wrap each connection with approved electrical tape and carefully stuff all the connected wires into the Outlet Box.