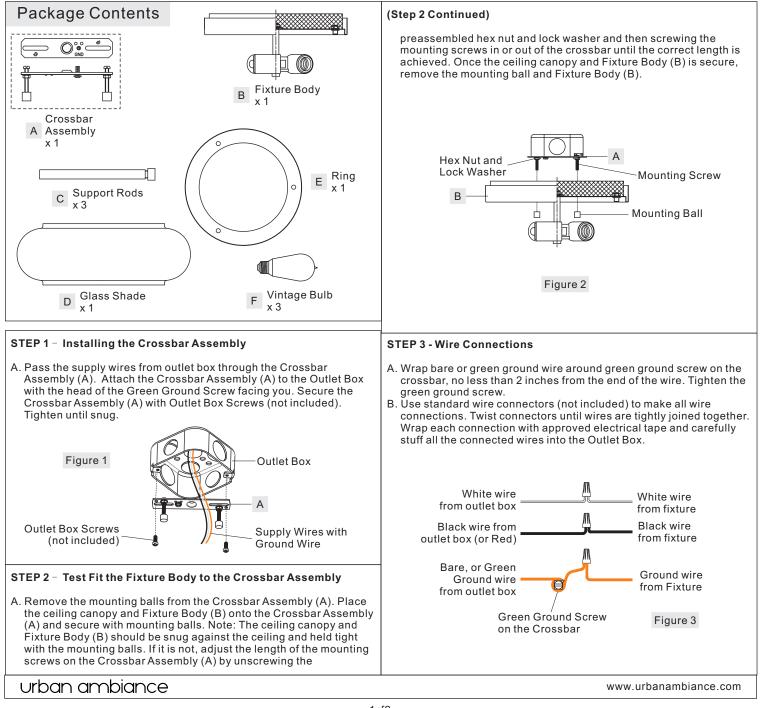

## Installation Instructions: UQL3300

Please go to **www.quoizel.com** for product cleaning tips. Go to the **Care + Maintenance** selection.

Tools Required: Flathead screwdriver, Phillips screwdriver, pliers, wire cutters, wire strippers, electrical tape, safety glasses.

Light Source: (3)A19 Medium Base Vintage Bulbs 75W Maximum, bulbs included.

Estimated Assembly Time: 20-30 minutes

**Preparation:** Identify and inspect all parts before beginning installation. Check package content list and diagrams below to ensure all parts are present. If any parts are missing or damaged, do not attempt to assemble, install, or operate the fixture. Contact your original place of purchase.