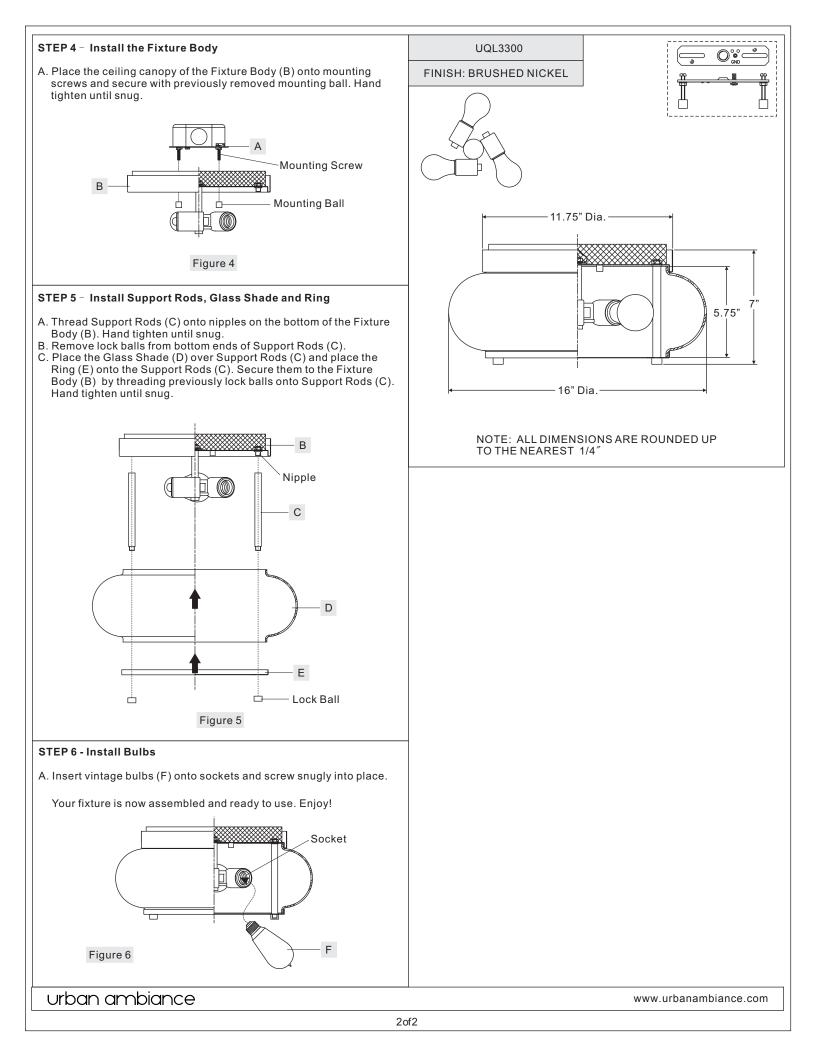

## Installation Instructions: UQL3300

Please go to **www.quoizel.com** for product cleaning tips. Go to the **Care + Maintenance** selection.

Tools Required: Flathead screwdriver, Phillips screwdriver, pliers, wire cutters, wire strippers, electrical tape, safety glasses.

Light Source: (3)A19 Medium Base Vintage Bulbs 75W Maximum, bulbs included.

Estimated Assembly Time: 20-30 minutes

**Preparation:** Identify and inspect all parts before beginning installation. Check package content list and diagrams below to ensure all parts are present. If any parts are missing or damaged, do not attempt to assemble, install, or operate the fixture. Contact your original place of purchase.