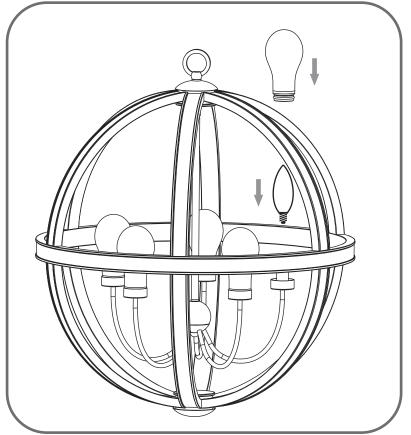

# urban ambiance

Installation Instructions: UQL3261

# Tools Required



# Fixture Height Adjustable 36" to 132"

### ⚠ Warnings and Cautions

Turn off the electricity at the circuit breaker before installation. Consult a licensed electrician if in doubt about installation.

Turn off power to the fixture and allow the bulbs to cool before replacing.

### **Package Contents**

**Preparation**: Identify and inspect all parts before beginning the installation.

Missing or damaged parts? Contact your original place of purchase.





# Table of Contents

Fixture Loop

STEP 1











urban ambiance

www.urbanambiance.com







urban ambiance

www.urbanambiance.com





## STEP 6





urban ambiance

www.urbanambiance.com