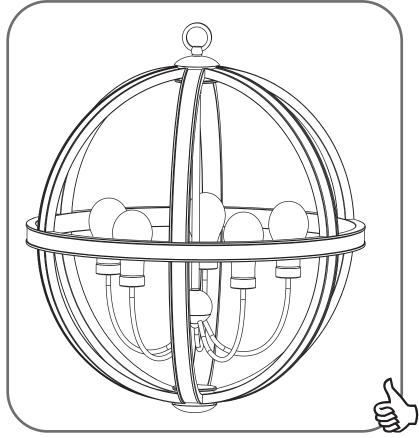

# urban ambiance

Installation Instructions: UQL3261

# Tools Required



# Fixture Height Adjustable 36" to 132"

### ⚠ Warnings and Cautions

Turn off the electricity at the circuit breaker before installation. Consult a licensed electrician if in doubt about installation.

Turn off power to the fixture and allow the bulbs to cool before replacing.

### **Package Contents**

**Preparation**: Identify and inspect all parts before beginning the installation.

Missing or damaged parts? Contact your original place of purchase.





# Table of Contents

Fixture Loop

STEP 1











urban ambiance

www.urbanambiance.com







urban ambiance

www.urbanambiance.com





## STEP 6





urban ambiance

www.urbanambiance.com