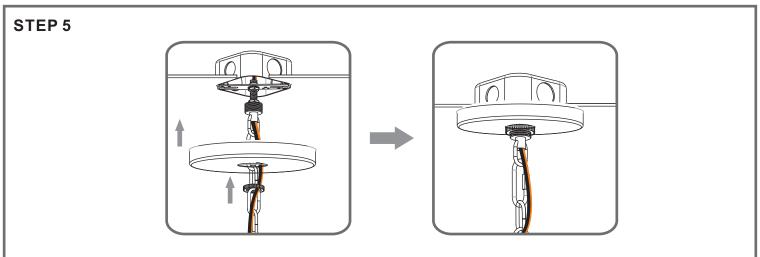

# urban ambiance

Installation Instructions: UQL3261

# Tools Required



# Fixture Height Adjustable 36" to 132"

### ⚠ Warnings and Cautions

Turn off the electricity at the circuit breaker before installation. Consult a licensed electrician if in doubt about installation.

Turn off power to the fixture and allow the bulbs to cool before replacing.

### **Package Contents**

**Preparation**: Identify and inspect all parts before beginning the installation.

Missing or damaged parts? Contact your original place of purchase.





# Table of Contents

Fixture Loop

STEP 1











urban ambiance

www.urbanambiance.com







urban ambiance

www.urbanambiance.com





## STEP 6





urban ambiance

www.urbanambiance.com