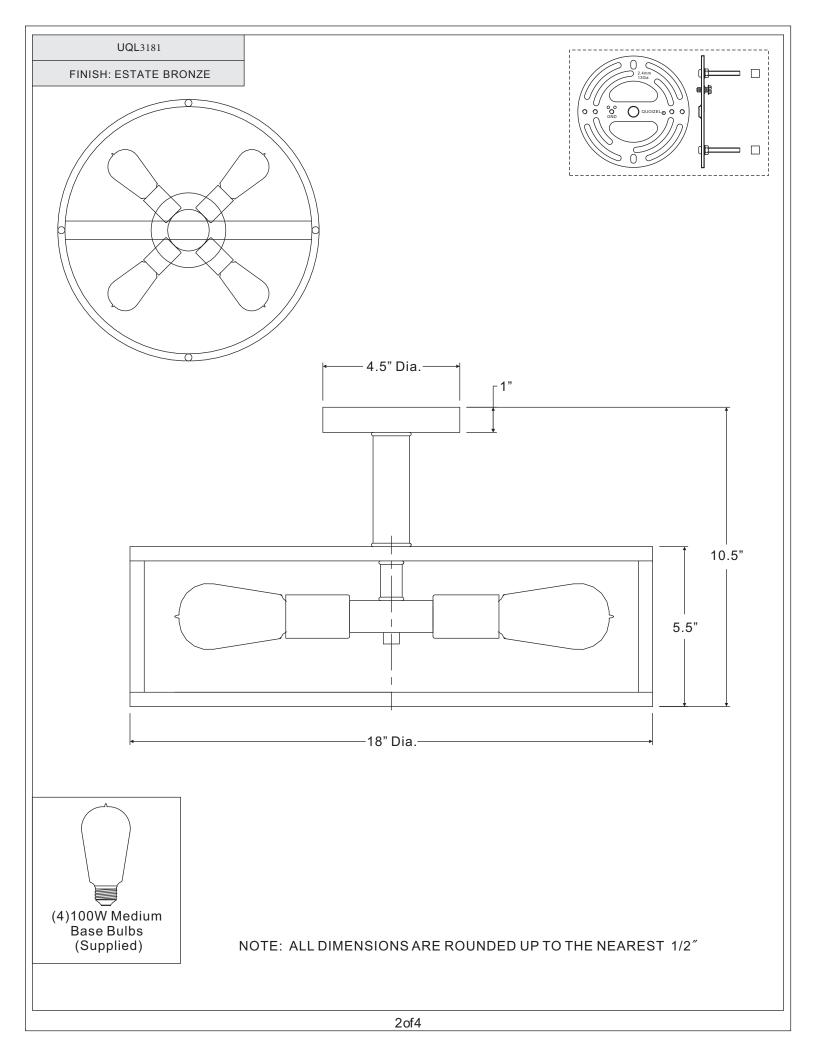

| Installation<br>Instructions:<br>UQL3181 | urban ambiance                                                                                                                                                                                                                                                                                                      |
|------------------------------------------|---------------------------------------------------------------------------------------------------------------------------------------------------------------------------------------------------------------------------------------------------------------------------------------------------------------------|
|                                          | <b>Tools Required:</b> Flathead screwdriver, Phillips screwdriver, pliers, wire cutters, wire strippers, electrical tape, safety glasses.                                                                                                                                                                           |
|                                          | BulbRecommended: (4)MediumBase100WMaximum(Supplied)<br>EstimatedAssemblyTime:20-30minutes                                                                                                                                                                                                                           |
|                                          | <b>Preparation:</b> Identify and inspect all parts before beginning installation. Check package content list and diagrams below to be sure all parts are present. If any parts are missing or damaged, do not attempt to assemble, install, or operate the fixture. Contact customer service for replacement parts. |
|                                          | s and Cautions                                                                                                                                                                                                                                                                                                      |
|                                          | rircuit breaker or main fuse box before installation. Consult a licensed electrician if in doubt                                                                                                                                                                                                                    |