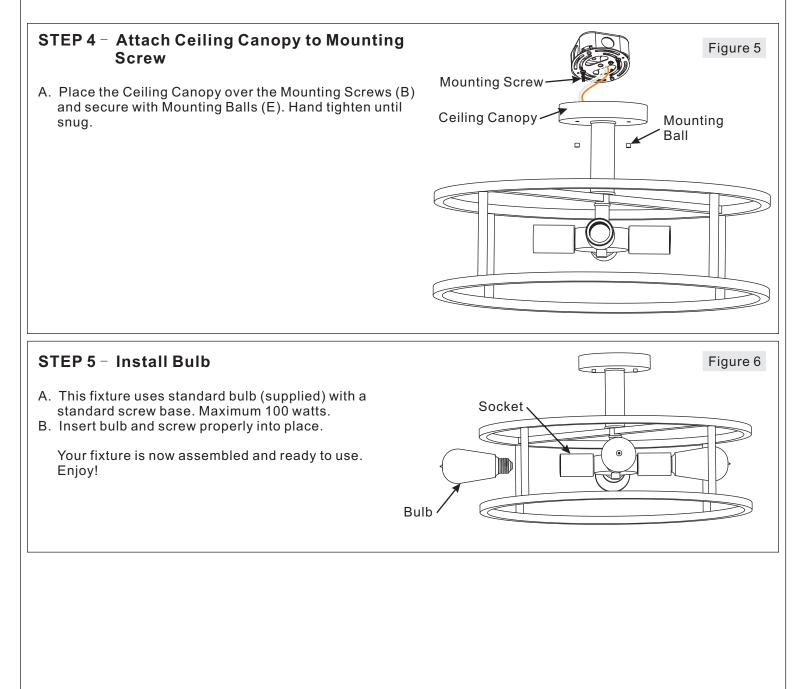

| Installation<br>Instructions:<br>UQL3181 | urban ambiance                                                                                                                                                                                                                                                                                                      |
|------------------------------------------|---------------------------------------------------------------------------------------------------------------------------------------------------------------------------------------------------------------------------------------------------------------------------------------------------------------------|
|                                          | <b>Tools Required:</b> Flathead screwdriver, Phillips screwdriver, pliers, wire cutters, wire strippers, electrical tape, safety glasses.                                                                                                                                                                           |
|                                          | BulbRecommended: (4)MediumBase100WMaximum(Supplied)<br>EstimatedAssemblyTime:20-30minutes                                                                                                                                                                                                                           |
|                                          | <b>Preparation:</b> Identify and inspect all parts before beginning installation. Check package content list and diagrams below to be sure all parts are present. If any parts are missing or damaged, do not attempt to assemble, install, or operate the fixture. Contact customer service for replacement parts. |
|                                          | s and Cautions                                                                                                                                                                                                                                                                                                      |
|                                          | rircuit breaker or main fuse box before installation. Consult a licensed electrician if in doubt                                                                                                                                                                                                                    |

Disconnect fixture from power source before replacing bulbs. Make sure bulbs are given sufficient time to cool before removal. Do not subject glass parts to any shock while in operation or shattering may result.