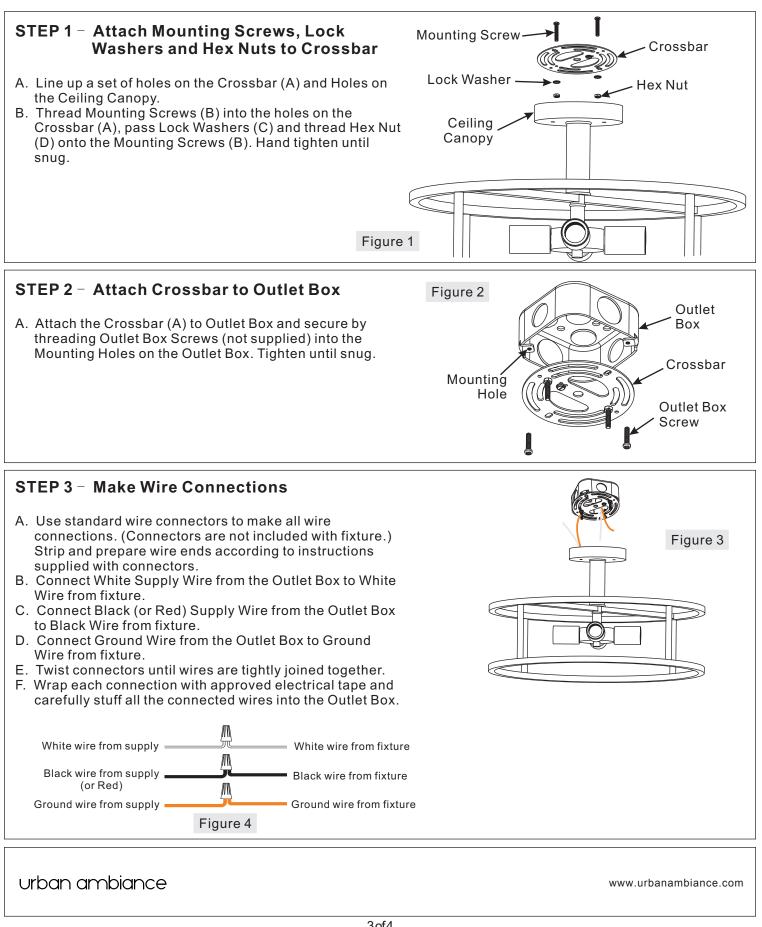

| Installation<br>Instructions:<br>UQL3181 | urban ambiance                                                                                                                                                                                                                                                                                                      |
|------------------------------------------|---------------------------------------------------------------------------------------------------------------------------------------------------------------------------------------------------------------------------------------------------------------------------------------------------------------------|
|                                          | <b>Tools Required:</b> Flathead screwdriver, Phillips screwdriver, pliers, wire cutters, wire strippers, electrical tape, safety glasses.                                                                                                                                                                           |
|                                          | BulbRecommended: (4)MediumBase100WMaximum(Supplied)<br>EstimatedAssemblyTime:20-30minutes                                                                                                                                                                                                                           |
|                                          | <b>Preparation:</b> Identify and inspect all parts before beginning installation. Check package content list and diagrams below to be sure all parts are present. If any parts are missing or damaged, do not attempt to assemble, install, or operate the fixture. Contact customer service for replacement parts. |
|                                          | s and Cautions                                                                                                                                                                                                                                                                                                      |
|                                          | rircuit breaker or main fuse box before installation. Consult a licensed electrician if in doubt                                                                                                                                                                                                                    |

Disconnect fixture from power source before replacing bulbs. Make sure bulbs are given sufficient time to cool before removal. Do not subject glass parts to any shock while in operation or shattering may result.