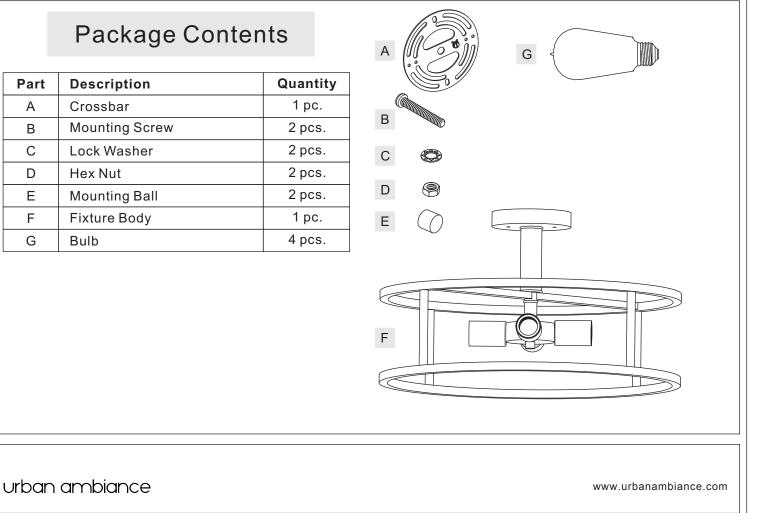

| Installation<br>Instructions:<br>UQL3181 | urban ambiance                                                                                                                                                                                                                                                                                                      |
|------------------------------------------|---------------------------------------------------------------------------------------------------------------------------------------------------------------------------------------------------------------------------------------------------------------------------------------------------------------------|
|                                          | <b>Tools Required:</b> Flathead screwdriver, Phillips screwdriver, pliers, wire cutters, wire strippers, electrical tape, safety glasses.                                                                                                                                                                           |
|                                          | BulbRecommended: (4)MediumBase100WMaximum(Supplied)<br>EstimatedAssemblyTime:20-30minutes                                                                                                                                                                                                                           |
|                                          | <b>Preparation:</b> Identify and inspect all parts before beginning installation. Check package content list and diagrams below to be sure all parts are present. If any parts are missing or damaged, do not attempt to assemble, install, or operate the fixture. Contact customer service for replacement parts. |
|                                          | s and Cautions                                                                                                                                                                                                                                                                                                      |
|                                          | rircuit breaker or main fuse box before installation. Consult a licensed electrician if in doubt                                                                                                                                                                                                                    |