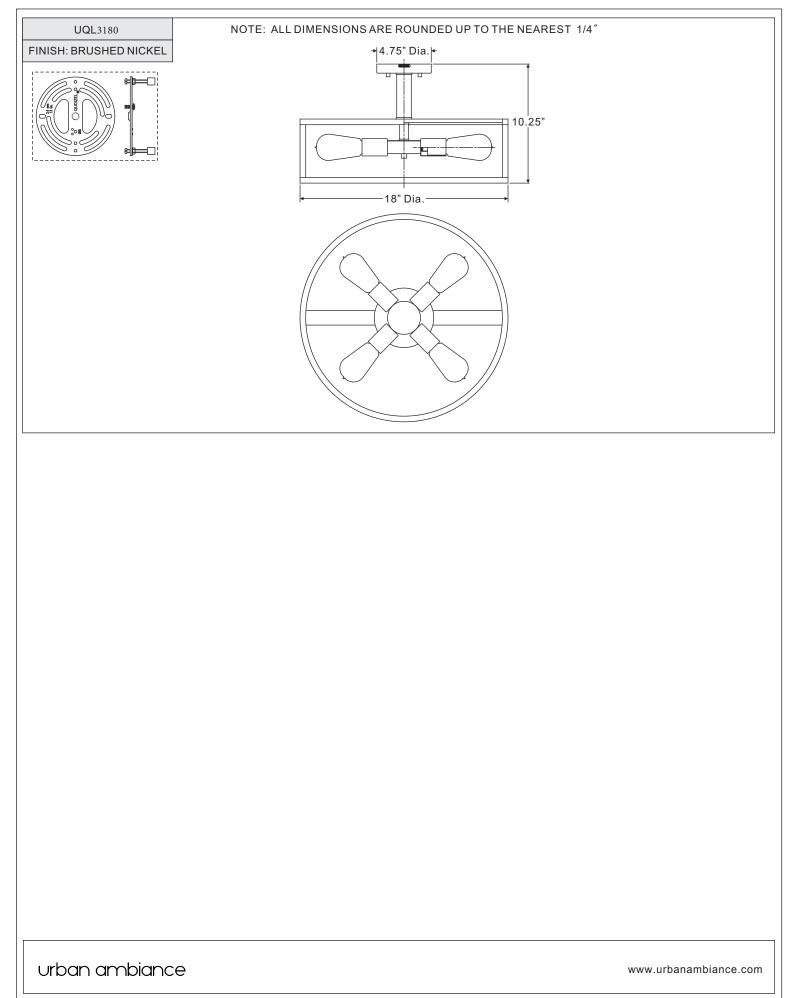

## Installation Instructions: UQL3180

Please go to www.quoizel.com for product cleaning tips. Go to the Care + Maintenance selection.

Tools Required: Flathead screwdriver, Phillips screwdriver, pliers, wire cutters, wire strippers, electrical tape, safety glasses.

Light Source: (4) Medium Base 60W Vintage Bulbs (supplied), 100W Maximum.

Estimated Assembly Time: 30-45 minutes

**Preparation:** Identify and inspect all parts before beginning installation. Check package content list and diagrams below to be sure all parts are present. If any parts are missing or damaged, do not attempt to assemble, install, or operate the fixture. Contact customer service for replacement parts.