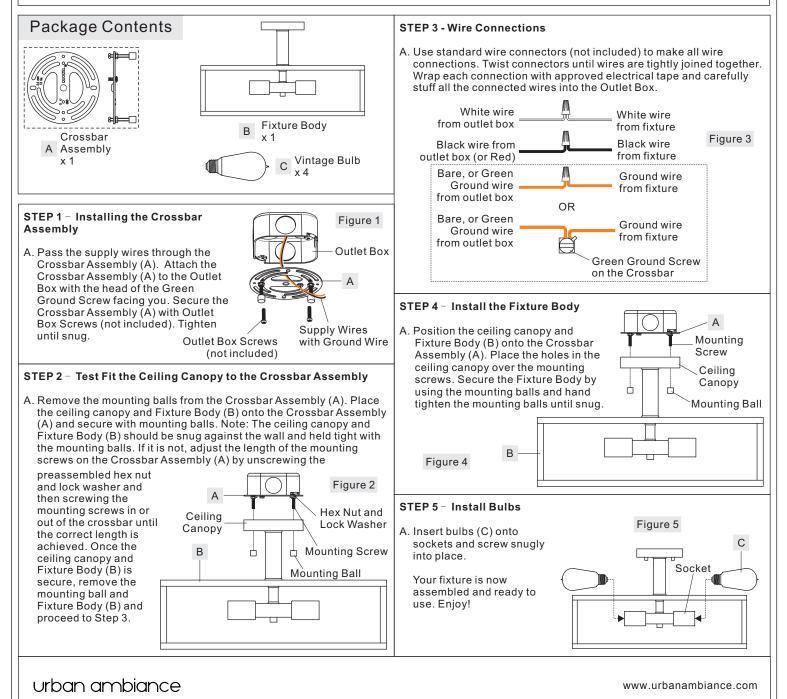

## Installation Instructions: UQL3180

Please go to www.quoizel.com for product cleaning tips. Go to the Care + Maintenance selection.

Tools Required: Flathead screwdriver, Phillips screwdriver, pliers, wire cutters, wire strippers, electrical tape, safety glasses.

Light Source: (4) Medium Base 60W Vintage Bulbs (supplied), 100W Maximum.

Estimated Assembly Time: 30-45 minutes

**Preparation:** Identify and inspect all parts before beginning installation. Check package content list and diagrams below to be sure all parts are present. If any parts are missing or damaged, do not attempt to assemble, install, or operate the fixture. Contact customer service for replacement parts.