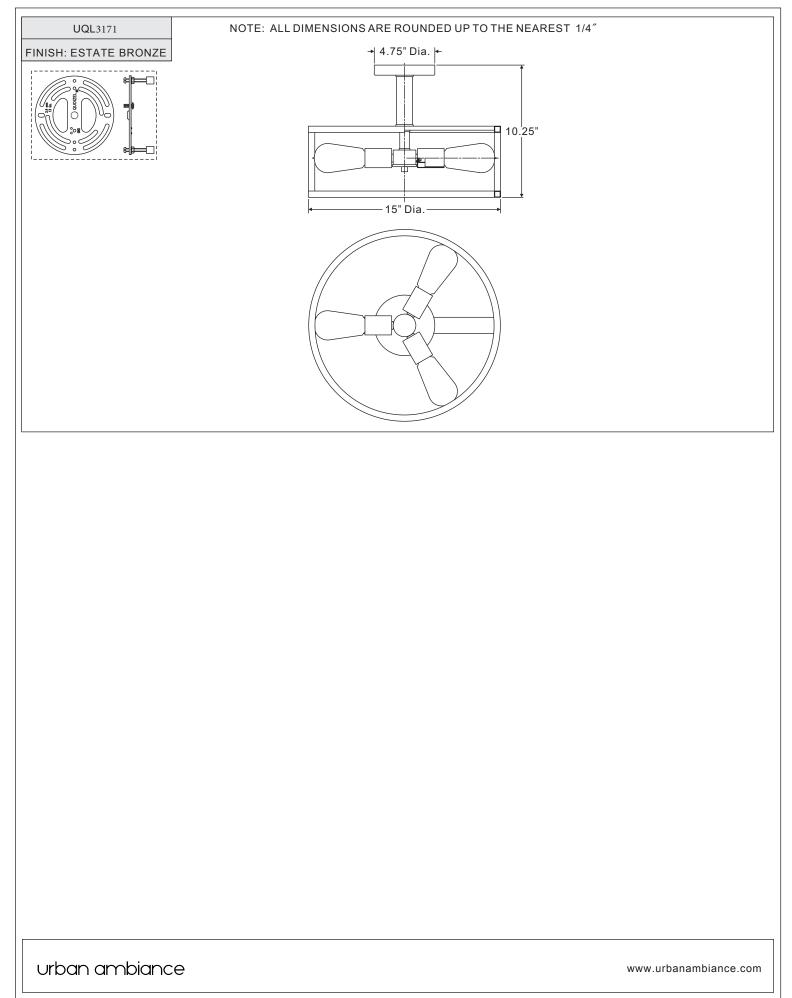

 $\label{eq:lightSource:} \textbf{LightSource:} (3) \\ Medium \\ Base 60 \\ Wintage \\ Bulbs (supplied), 100 \\ Waximum.$ 

Estimated Assembly Time: 30-45 minutes

**Preparation:** Identify and inspect all parts before beginning installation. Check package content list and diagrams below to be sure all parts are present. If any parts are missing or damaged, do not attempt to assemble, install, or operate the fixture. Contact customer service for replacement parts.