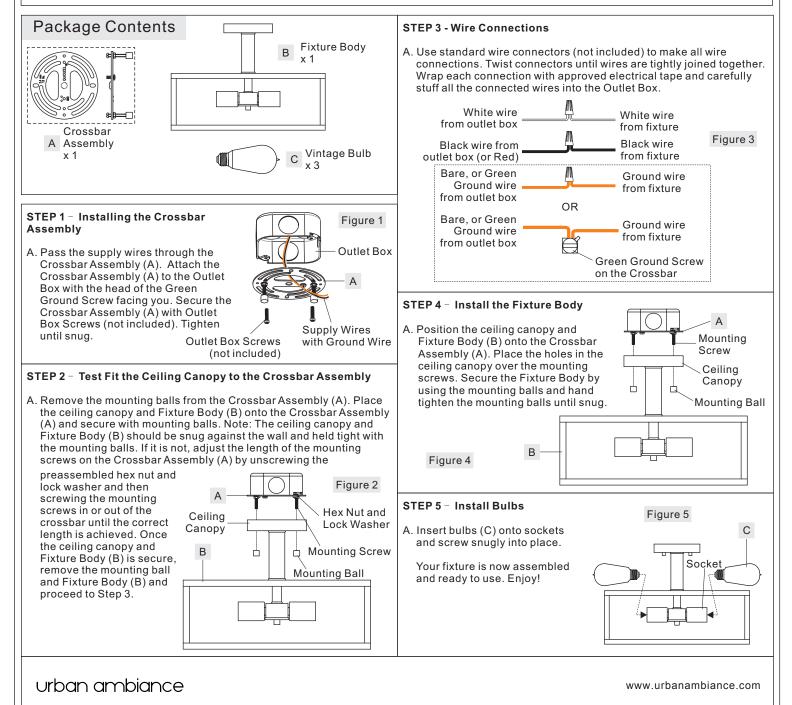

## Installation Instructions: UQL3171

Please go to www.quoizel.com for product cleaning tips. Go to the Care + Maintenance selection.

Tools Required: Flathead screwdriver, Phillips screwdriver, pliers, wire cutters, wire strippers, electrical tape, safety glasses.

 $\label{eq:lightSource:} \textbf{LightSource:} (3) \\ Medium \\ Base 60 \\ Wintage \\ Bulbs (supplied), 100 \\ Waximum.$ 

Estimated Assembly Time: 30-45 minutes

**Preparation:** Identify and inspect all parts before beginning installation. Check package content list and diagrams below to be sure all parts are present. If any parts are missing or damaged, do not attempt to assemble, install, or operate the fixture. Contact customer service for replacement parts.

## $\Delta$ Warnings and Cautions

Turn off electricity at circuit breaker or main fuse box before installation. Consult a licensed electrician if in doubt.

These instructions are provided for your safety. It is very important you read them completely before installing the fixture. We strongly recommend that a licensed, professional electrician perform the installation.

Disconnect fixture from power source before replacing bulbs. Make sure bulbs are given sufficient time to cool before removal.