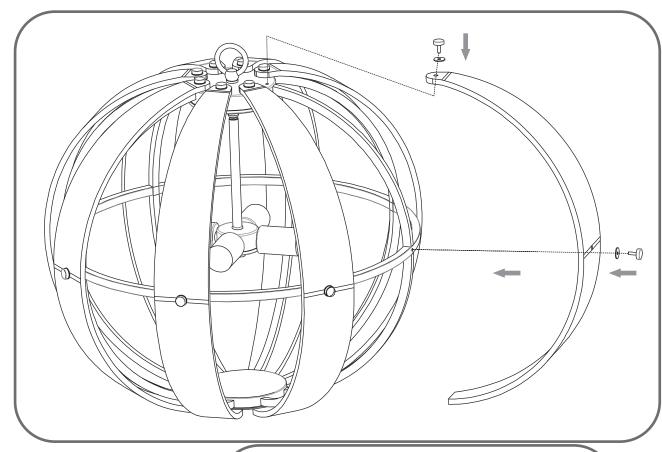

### urban ambiance

#### Installation Instructions: UQL3140





# Fixture Height Adjustable 26" to 74"

#### **⚠** Warnings and Cautions

Turn off the electricity at the circuit breaker before installation. Consult a licensed electrician if in doubt about installation.

Turn off power to the fixture and allow the bulbs to cool before replacing.

#### **Package Contents**

**Preparation**: Identify and inspect all parts before beginning the installation.

Missing or damaged parts? Contact your original place of purchase.





# Table of Contents

Fixture Loop

STEP 1

















urban ambiance

www.urbanambiance.com





### STEP 6





urban ambiance

www.urbanambiance.com