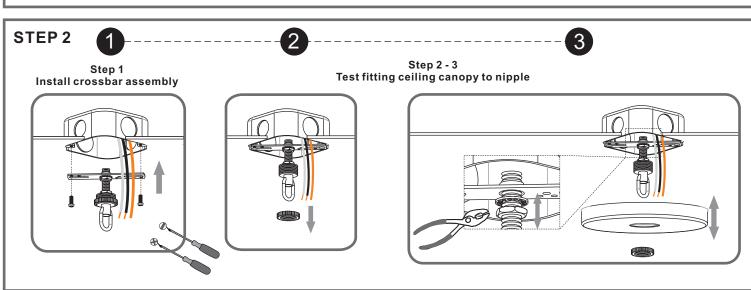

### urban ambiance

#### Installation Instructions: UQL3140





# Fixture Height Adjustable 26" to 74"

#### **⚠** Warnings and Cautions

Turn off the electricity at the circuit breaker before installation. Consult a licensed electrician if in doubt about installation.

Turn off power to the fixture and allow the bulbs to cool before replacing.

#### **Package Contents**

**Preparation**: Identify and inspect all parts before beginning the installation.

Missing or damaged parts? Contact your original place of purchase.





# Table of Contents

Fixture Loop

STEP 1

















urban ambiance

www.urbanambiance.com





### STEP 6





urban ambiance

www.urbanambiance.com