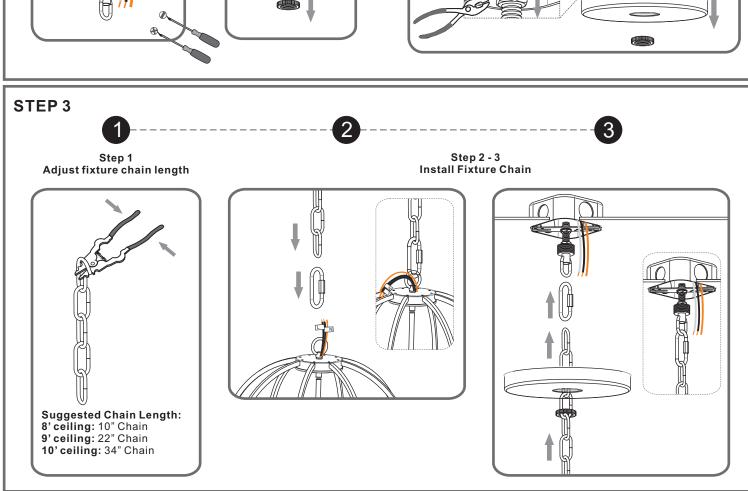

### urban ambiance

#### Installation Instructions: UQL3140





# Fixture Height Adjustable 26" to 74"

#### **⚠** Warnings and Cautions

Turn off the electricity at the circuit breaker before installation. Consult a licensed electrician if in doubt about installation.

Turn off power to the fixture and allow the bulbs to cool before replacing.

#### **Package Contents**

**Preparation**: Identify and inspect all parts before beginning the installation.

Missing or damaged parts? Contact your original place of purchase.





# Table of Contents

Fixture Loop

STEP 1

















urban ambiance

www.urbanambiance.com





### STEP 6





urban ambiance

www.urbanambiance.com