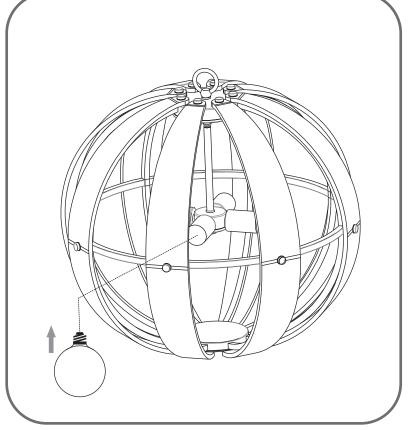

### urban ambiance

#### Installation Instructions: UQL3140





# Fixture Height Adjustable 26" to 74"

#### **⚠** Warnings and Cautions

Turn off the electricity at the circuit breaker before installation. Consult a licensed electrician if in doubt about installation.

Turn off power to the fixture and allow the bulbs to cool before replacing.

#### **Package Contents**

**Preparation**: Identify and inspect all parts before beginning the installation.

Missing or damaged parts? Contact your original place of purchase.





# Table of Contents

Fixture Loop

STEP 1

















urban ambiance

www.urbanambiance.com





### STEP 6





urban ambiance

www.urbanambiance.com