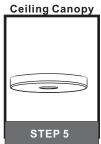

### urban ambiance

#### Installation Instructions: UQL3140





# Fixture Height Adjustable 26" to 74"

#### **⚠** Warnings and Cautions

Turn off the electricity at the circuit breaker before installation. Consult a licensed electrician if in doubt about installation.

Turn off power to the fixture and allow the bulbs to cool before replacing.

#### **Package Contents**

**Preparation**: Identify and inspect all parts before beginning the installation.

Missing or damaged parts? Contact your original place of purchase.





# Table of Contents

Fixture Loop

STEP 1

















urban ambiance

www.urbanambiance.com





### STEP 6





urban ambiance

www.urbanambiance.com