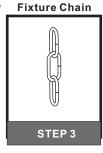

### urban ambiance

#### Installation Instructions: UQL3140





# Fixture Height Adjustable 26" to 74"

#### **⚠** Warnings and Cautions

Turn off the electricity at the circuit breaker before installation. Consult a licensed electrician if in doubt about installation.

Turn off power to the fixture and allow the bulbs to cool before replacing.

#### **Package Contents**

**Preparation**: Identify and inspect all parts before beginning the installation.

Missing or damaged parts? Contact your original place of purchase.





# Table of Contents

Fixture Loop

STEP 1

















urban ambiance

www.urbanambiance.com





### STEP 6





urban ambiance

www.urbanambiance.com