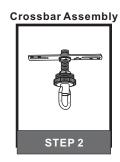

### urban ambiance

#### Installation Instructions: UQL3140





# Fixture Height Adjustable 26" to 74"

#### **⚠** Warnings and Cautions

Turn off the electricity at the circuit breaker before installation. Consult a licensed electrician if in doubt about installation.

Turn off power to the fixture and allow the bulbs to cool before replacing.

#### **Package Contents**

**Preparation**: Identify and inspect all parts before beginning the installation.

Missing or damaged parts? Contact your original place of purchase.





# Table of Contents

Fixture Loop

STEP 1

















urban ambiance

www.urbanambiance.com





### STEP 6





urban ambiance

www.urbanambiance.com