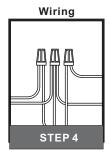

### urban ambiance

#### Installation Instructions: UQL3140





# Fixture Height Adjustable 26" to 74"

#### **⚠** Warnings and Cautions

Turn off the electricity at the circuit breaker before installation. Consult a licensed electrician if in doubt about installation.

Turn off power to the fixture and allow the bulbs to cool before replacing.

#### **Package Contents**

**Preparation**: Identify and inspect all parts before beginning the installation.

Missing or damaged parts? Contact your original place of purchase.





# Table of Contents

Fixture Loop

STEP 1

















urban ambiance

www.urbanambiance.com





### STEP 6





urban ambiance

www.urbanambiance.com