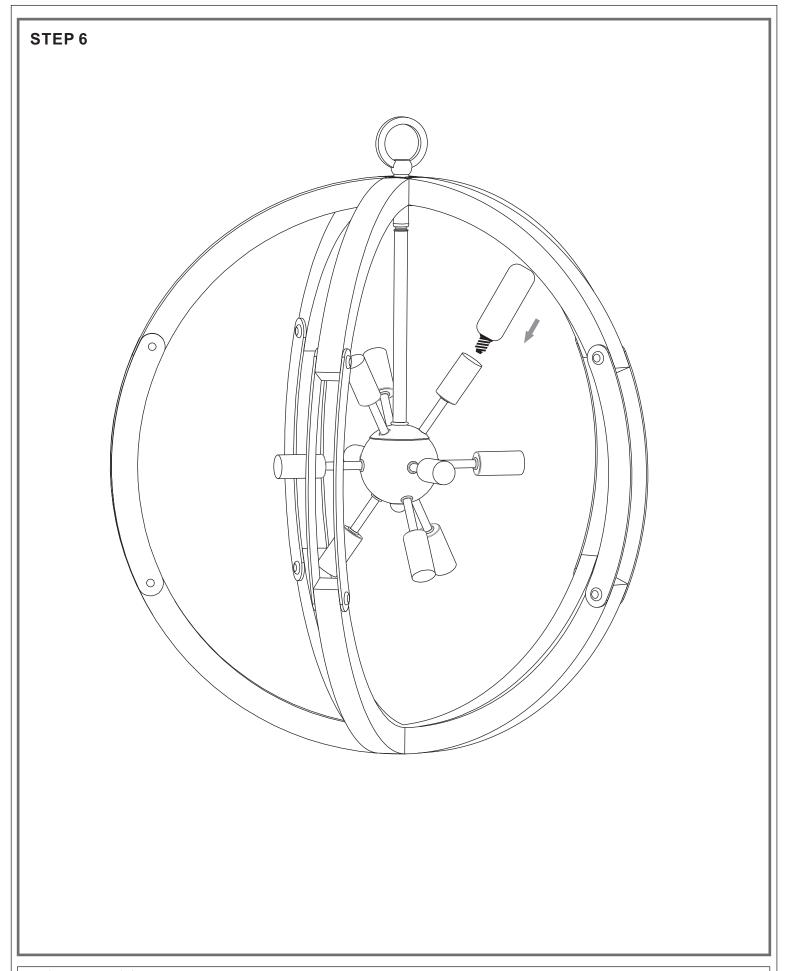

# BULB BASE TYPE Candelabra (E12) BULB SHAPE TYPE B

10 BULBS REQUIRED BULBS NOT INCLUDED