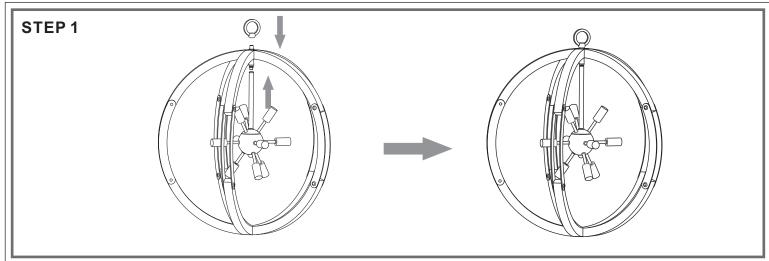

## urban ambiance

### Installation Instructions: UQL3110

# Tools Required

# BULB BASE TYPE Candelabra (E12) BULB SHAPE TYPE B

10 BULBS REQUIRED BULBS NOT INCLUDED

### Fixture Height Adjustable 33.25" to 129.25"

### **⚠** Warnings and Cautions

Turn off the electricity at the circuit breaker before installation. Consult a licensed electrician if in doubt about installation.

Turn off power to the fixture and allow the bulbs to cool before replacing.

Fixture Loop

### **Package Contents**

**Preparation**: Identify and inspect all parts before beginning the installation.

Missing or damaged parts? Contact your original place of purchase.





# Table of Contents



















urban ambiance

www.urbanambiance.com







urban ambiance

www.urbanambiance.com