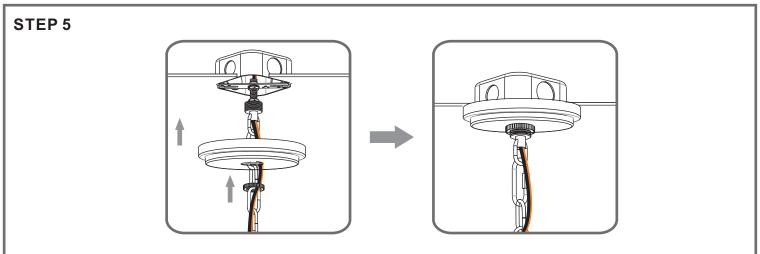

## urban ambiance

### Installation Instructions: UQL3110

# Tools Required

# BULB BASE TYPE Candelabra (E12) BULB SHAPE TYPE B

10 BULBS REQUIRED BULBS NOT INCLUDED

### Fixture Height Adjustable 33.25" to 129.25"

### **⚠** Warnings and Cautions

Turn off the electricity at the circuit breaker before installation. Consult a licensed electrician if in doubt about installation.

Turn off power to the fixture and allow the bulbs to cool before replacing.

Fixture Loop

### **Package Contents**

**Preparation**: Identify and inspect all parts before beginning the installation.

Missing or damaged parts? Contact your original place of purchase.





# Table of Contents



















urban ambiance

www.urbanambiance.com







urban ambiance

www.urbanambiance.com