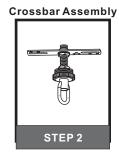

## urban ambiance

### Installation Instructions: UQL3110

# Tools Required

# BULB BASE TYPE Candelabra (E12) BULB SHAPE TYPE B

10 BULBS REQUIRED BULBS NOT INCLUDED

### Fixture Height Adjustable 33.25" to 129.25"

### **⚠** Warnings and Cautions

Turn off the electricity at the circuit breaker before installation. Consult a licensed electrician if in doubt about installation.

Turn off power to the fixture and allow the bulbs to cool before replacing.

Fixture Loop

### **Package Contents**

**Preparation**: Identify and inspect all parts before beginning the installation.

Missing or damaged parts? Contact your original place of purchase.





# Table of Contents



















urban ambiance

www.urbanambiance.com







urban ambiance

www.urbanambiance.com