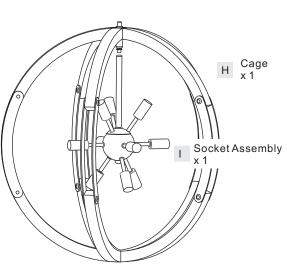

### **Package Contents**

**Preparation**: Identify and inspect all parts before beginning the installation.

Missing or damaged parts? Contact your original place of purchase.