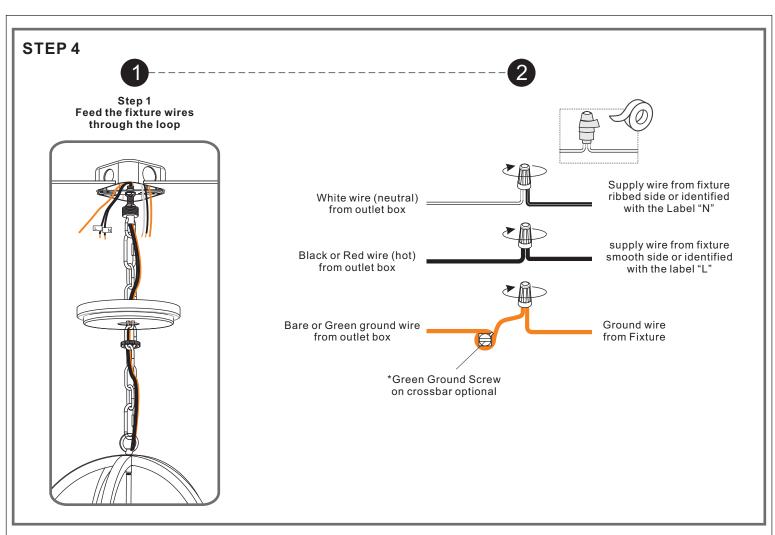

### **⚠** Warnings and Cautions

Turn off the electricity at the circuit breaker before installation. Consult a licensed electrician if in doubt about installation.

Turn off power to the fixture and allow the bulbs to cool before replacing.