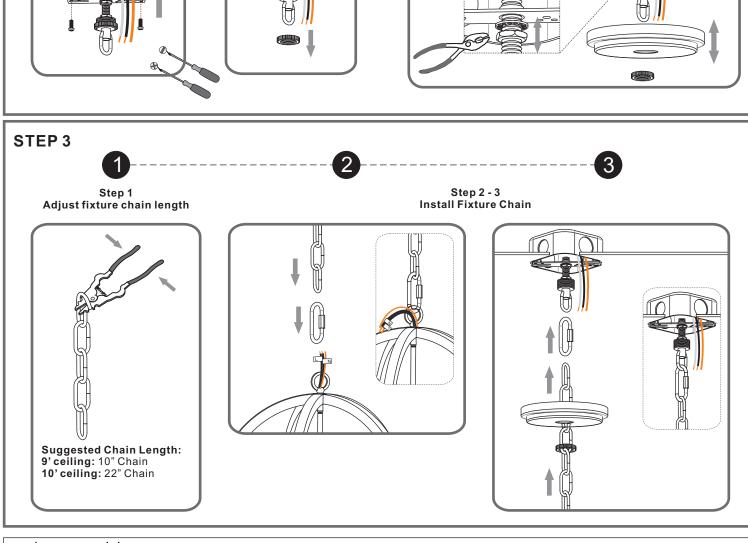

## urban ambiance

### Installation Instructions: UQL3110

# Tools Required

# BULB BASE TYPE Candelabra (E12) BULB SHAPE TYPE B

10 BULBS REQUIRED BULBS NOT INCLUDED

### Fixture Height Adjustable 33.25" to 129.25"

### **⚠** Warnings and Cautions

Turn off the electricity at the circuit breaker before installation. Consult a licensed electrician if in doubt about installation.

Turn off power to the fixture and allow the bulbs to cool before replacing.

Fixture Loop

### **Package Contents**

**Preparation**: Identify and inspect all parts before beginning the installation.

Missing or damaged parts? Contact your original place of purchase.





# Table of Contents



















urban ambiance

www.urbanambiance.com







urban ambiance

www.urbanambiance.com