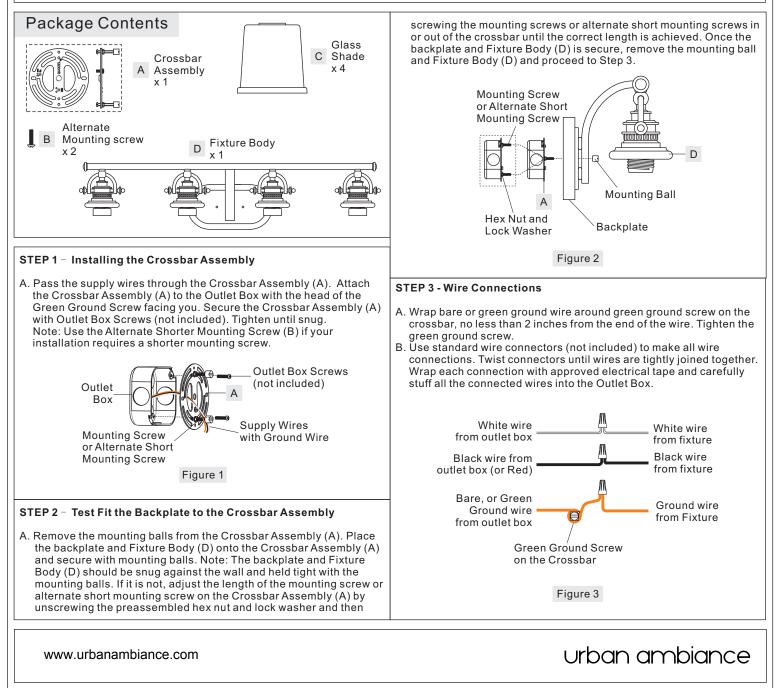

on. Check package content list and diagrams below to ensure all parts are present. If any parts are missing or damaged, do not attempt to assemble, install, or operate the fixture. Contact customer service for replacement parts.

Fixture can only be mounted in the direction indicated on page 2.

## $\Delta$ Warnings and Cautions

Turn off electricity at circuit breaker or main fuse box before installation. Consult a licensed electrician if in doubt.

These instructions are provided for your safety. It is very important you read them completely before installing the fixture. We strongly recommend that a licensed, professional electrician perform the installation.

Disconnect fixture from power source before replacing bulbs. Make sure bulbs are given sufficient time to cool before removal.