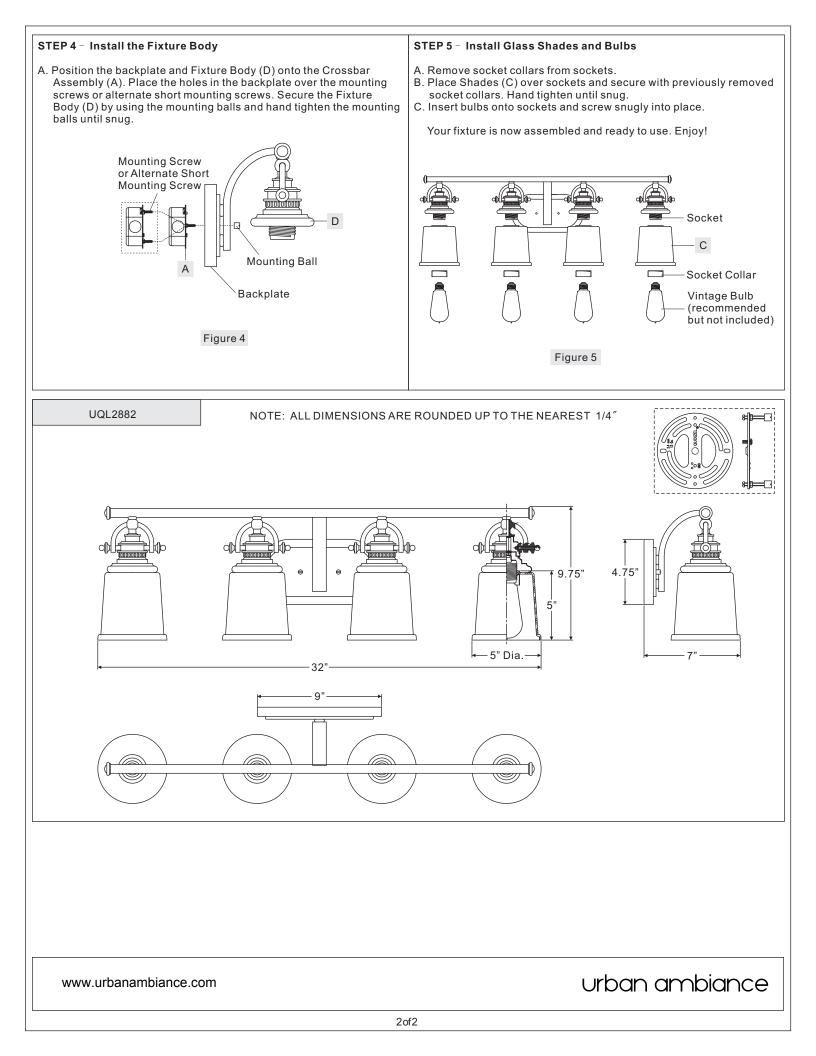

## urban ambiance

**Tools Required:** Flathead screwdriver, Phillips screwdriver, pliers, wire cutters, wire strippers, electrical tape, safety glasses. **Light Source:** (4)A19 Medium Base bulbs 100W Maximum, Medium Base Vintage Bulbs are recommended, bulbs not included. **Estimated Assembly Time:** 20-30 minutes