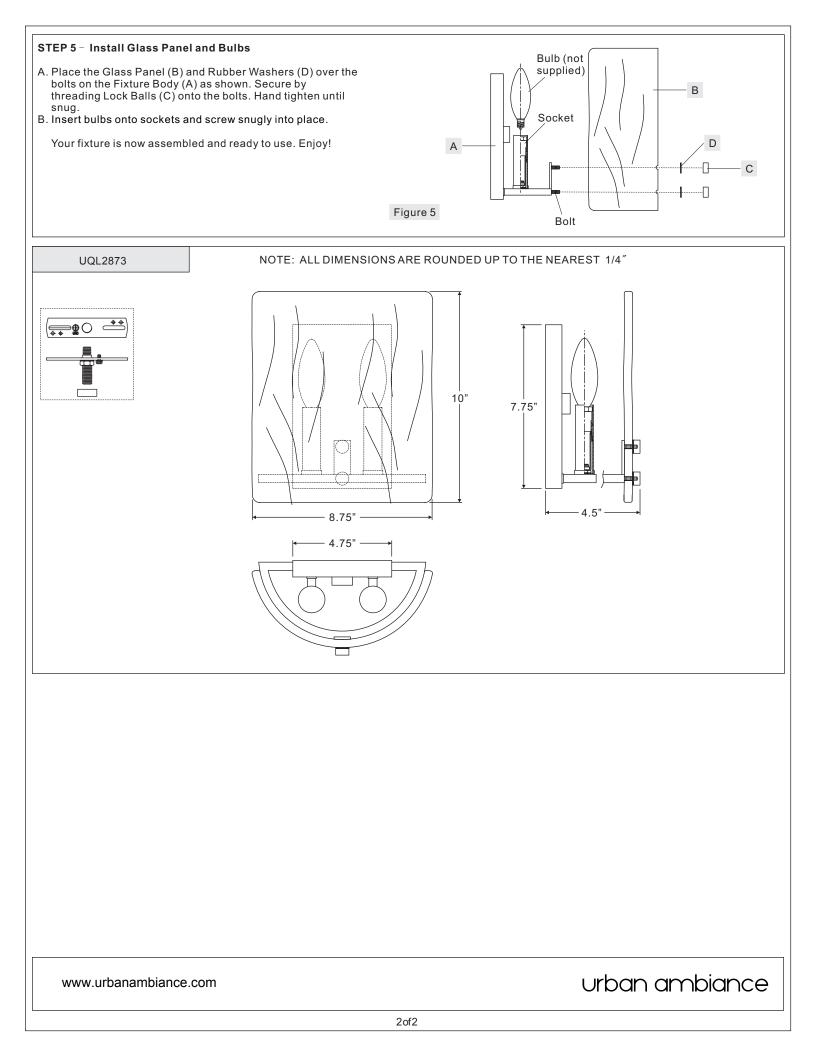

on:** Identify and inspect all parts before beginning installation. Check package content list and diagrams below to be sure all parts are present. If any parts are missing or damaged, do not attempt to assemble, install, or operate the fixture. Contact customer service for replacement parts.

## $\Delta$ Warnings and Cautions

Turn off electricity at circuit breaker or main fuse box before installation. Consult a licensed electrician if in doubt.

These instructions are provided for your safety. It is very important you read them completely before installing the fixture. We strongly recommend that a licensed, professional electrician perform the installation.

Disconnect fixture from power source before replacing bulbs. Make sure bulbs are given sufficient time to cool before removal.