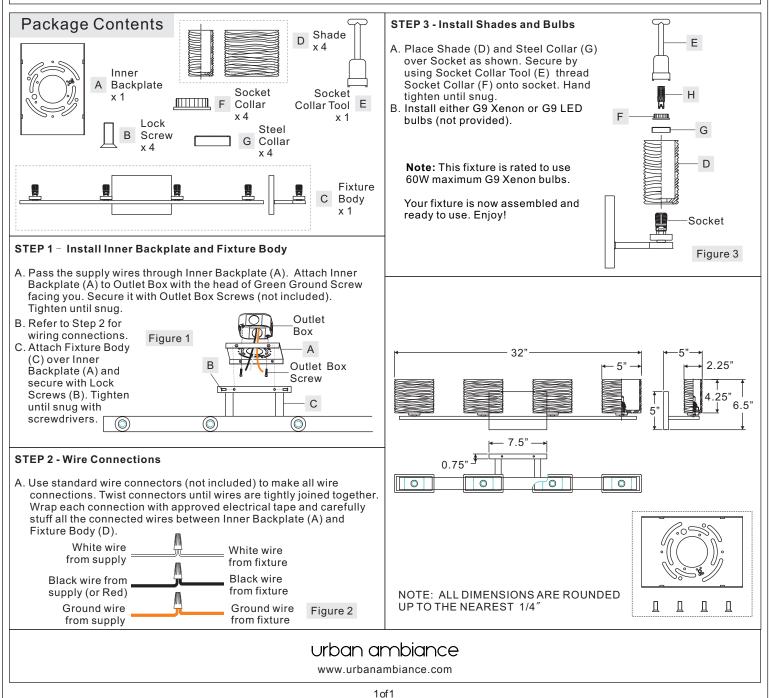

## urban ambiance

**Tools Required:** Flathead screwdriver, Phillips screwdriver, pliers, wire cutters, wire strippers, electrical tape, safety glasses. **Light Source:** (4) LED G9 4.5W Bulbs

Estimated Assembly Time: 20-30 minutes

**Preparation:** Identify and inspect all parts before beginning installation. Check package content list and diagrams below to be sure all parts are present. If any parts are missing or damaged, do not attempt to assemble, install, or operate the fixture. Contact customer service for replacement parts.

## $\Delta$ Warnings and Cautions

Turn off electricity at circuit breaker or main fuse box before installation. Consult a licensed electrician if in doubt.

These instructions are provided for your safety. It is very important you read them completely before installing the fixture. We strongly recommend that a licensed, professional electrician perform the installation.

Disconnect fixture from power source before replacing bulbs. Make sure bulbs are given sufficient time to cool before removal.