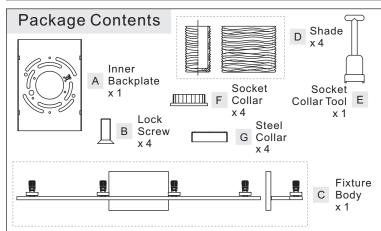

Estimated Assembly Time: 20-30 minutes

**Preparation:** Identify and inspect all parts before beginning installation. Check package content list and diagrams below to be sure all parts are present. If any parts are missing or damaged, do not attempt to assemble, install, or operate the fixture. Contact customer service for replacement parts.

#### STEP 1 - Install Inner Backplate and Fixture Body

- A. Pass the supply wires through Inner Backplate (A). Attach Inner Backplate (A) to Outlet Box with the head of Green Ground Screw facing you. Secure it with Outlet Box Screws (not included). Tighten until snug.
- B. Refer to Step 2 for wiring connections.
- C. Attach Fixture Body
  (C) over Inner
  Backplate (A) and
  secure with Lock
  Screws (B). Tighten
  until snug with
  screwdrivers.

#### **STEP 2 - Wire Connections**

A. Use standard wire connectors (not included) to make all wire connections. Twist connectors until wires are tightly joined together. Wrap each connection with approved electrical tape and carefully stuff all the connected wires between Inner Backplate (A) and Fixture Body (D).

#### STEP 3 - Install Shades and Bulbs

- A. Place Shade (D) and Steel Collar (G) over Socket as shown. Secure by using Socket Collar Tool (E) thread Socket Collar (F) onto socket. Hand tighten until snug.
- B. Install either G9 Xenon or G9 LED bulbs (not provided).