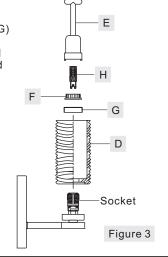

#### STEP 3 - Install Shades and Bulbs

- A. Place Shade (D) and Steel Collar (G) over Socket as shown. Secure by using Socket Collar Tool (E) thread Socket Collar (F) onto socket. Hand tighten until snug.
- B. Install either G9 Xenon or G9 LED bulbs (not provided).

**Note:** This fixture is rated to use 60W maximum G9 Xenon bulbs.

Your fixture is now assembled and ready to use. Enjoy!

NOTE: ALL DIMENSIONS ARE ROUNDED UP TO THE NEAREST 1/4"