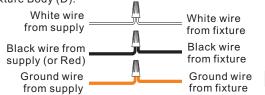

#### **STEP 2 - Wire Connections**

A. Use standard wire connectors (not included) to make all wire connections. Twist connectors until wires are tightly joined together. Wrap each connection with approved electrical tape and carefully stuff all the connected wires between Inner Backplate (A) and Fixture Body (D).