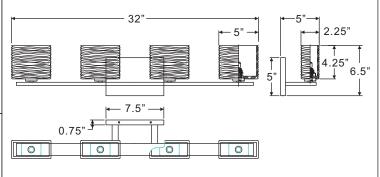

## Installation Instructions: UQL2724

Tools Required: Flathead screwdriver, Phillips screwdriver, pliers, wire cutters, wire strippers, electrical tape, safety glasses.

Light Source: (4) LED G9 4.5W Bulbs

Estimated Assembly Time: 20-30 minutes

**Preparation:** Identify and inspect all parts before beginning installation. Check package content list and diagrams below to be sure all parts are present. If any parts are missing or damaged, do not attempt to assemble, install, or operate the fixture. Contact customer service for replacement parts.