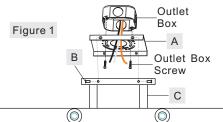

#### STEP 1 - Install Inner Backplate and Fixture Body

- A. Pass the supply wires through Inner Backplate (A). Attach Inner Backplate (A) to Outlet Box with the head of Green Ground Screw facing you. Secure it with Outlet Box Screws (not included). Tighten until snug.
- B. Refer to Step 2 for wiring connections.
- C. Attach Fixture Body
  (C) over Inner
  Backplate (A) and
  secure with Lock
  Screws (B). Tighten
  until snug with
  screwdrivers.

#### **STEP 2 - Wire Connections**

A. Use standard wire connectors (not included) to make all wire connections. Twist connectors until wires are tightly joined together. Wrap each connection with approved electrical tape and carefully stuff all the connected wires between Inner Backplate (A) and Fixture Body (D).