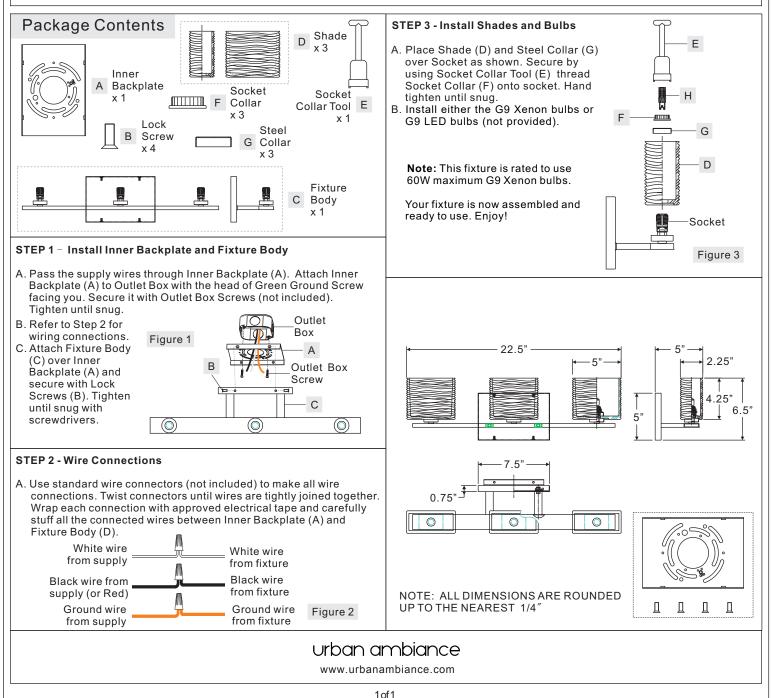

**Preparation:** Identify and inspect all parts before beginning installation. Check package content list and diagrams below to be sure all parts are present. If any parts are missing or damaged, do not attempt to assemble, install, or operate the fixture. Contact customer service for replacement parts.