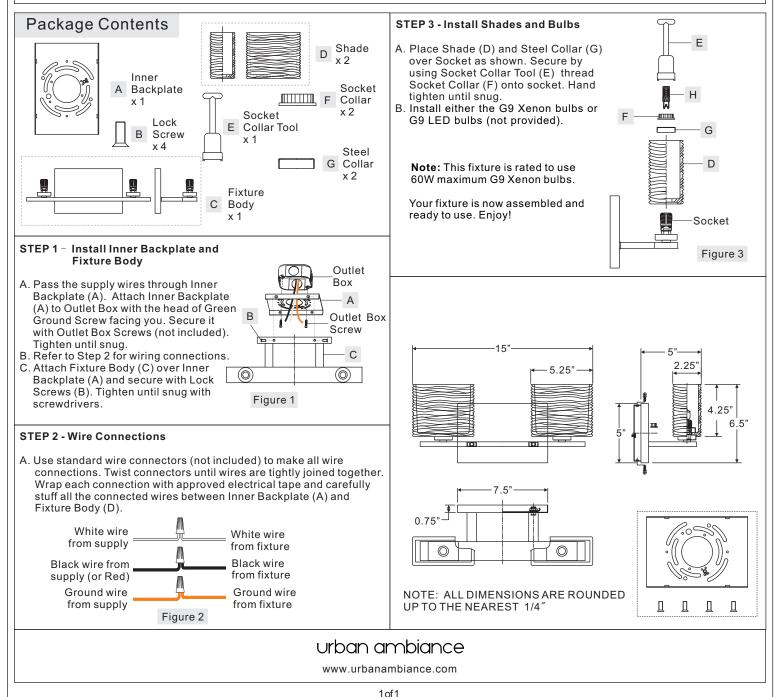

tion:** Identify and inspect all parts before beginning installation. Check package content list and diagrams below to be sure all parts are present. If any parts are missing or damaged, do not attempt to assemble, install, or operate the fixture. Contact customer service for replacement parts.

## $\Delta$ Warnings and Cautions

Turn off electricity at circuit breaker or main fuse box before installation. Consult a licensed electrician if in doubt.

These instructions are provided for your safety. It is very important you read them completely before installing the fixture. We strongly recommend that a licensed, professional electrician perform the installation.

Disconnect fixture from power source before replacing bulbs. Make sure bulbs are given sufficient time to cool before removal.