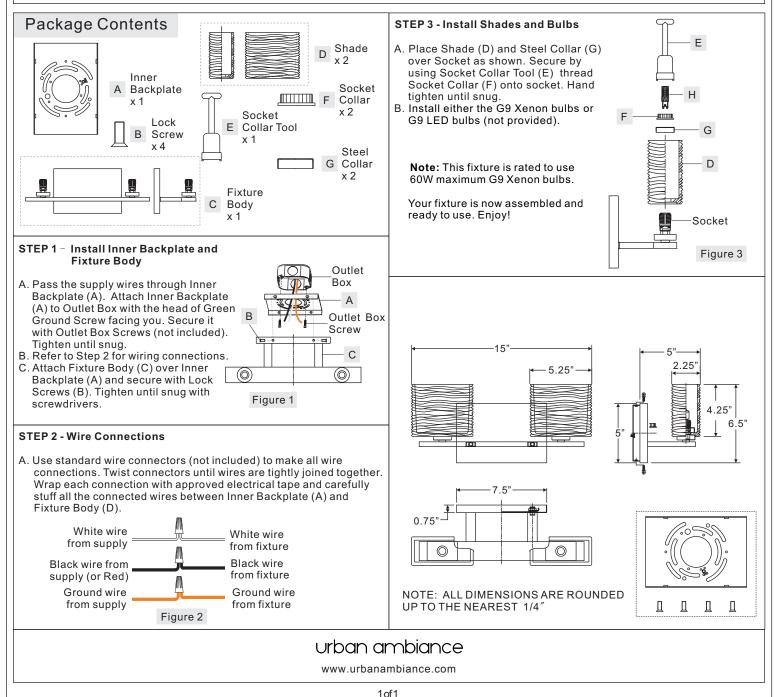

## urban ambiance

**Tools Required:** Flathead screwdriver, Phillips screwdriver, pliers, wire cutters, wire strippers, electrical tape, safety glasses. **Light Source:** (2) LED G9 4.5W Bulbs

Estimated Assembly Time: 20-30 minutes

**Preparation:** Identify and inspect all parts before beginning installation. Check package content list and diagrams below to be sure all parts are present. If any parts are missing or damaged, do not attempt to assemble, install, or operate the fixture. Contact customer service for replacement parts.