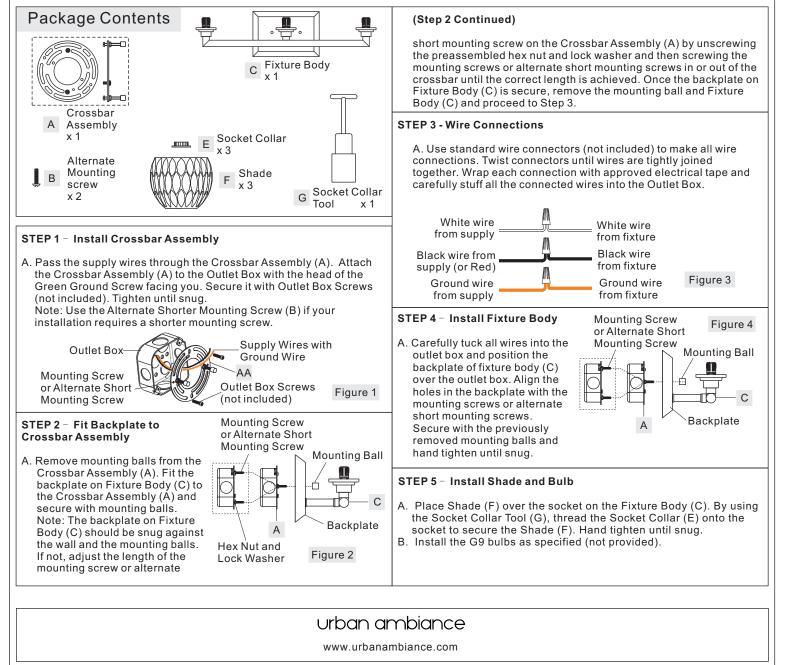

**Preparation:** Identify and inspect all parts before beginning installation. Check package content list and diagrams below to be sure all parts are present. If any parts are missing or damaged, do not attempt to assemble, install, or operate the fixture. Contact customer service for replacement parts.