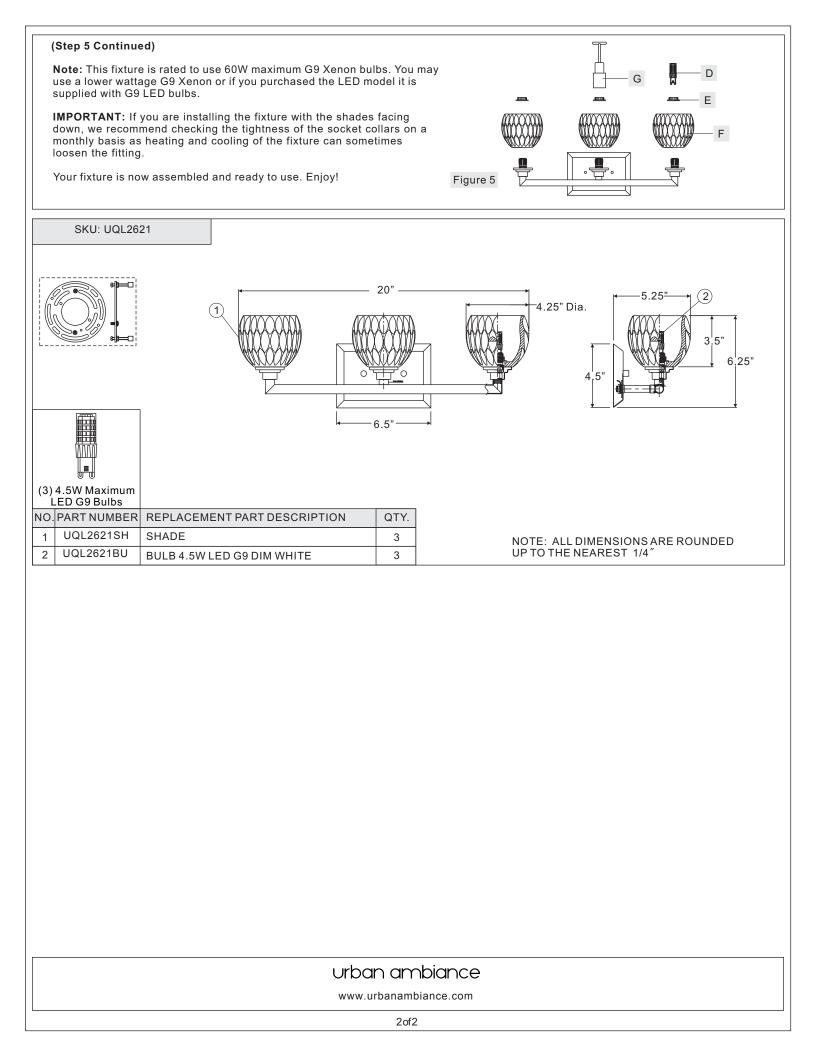

**Preparation:** Identify and inspect all parts before beginning installation. Check package content list and diagrams below to be sure all parts are present. If any parts are missing or damaged, do not attempt to assemble, install, or operate the fixture. Contact customer service for replacement parts.