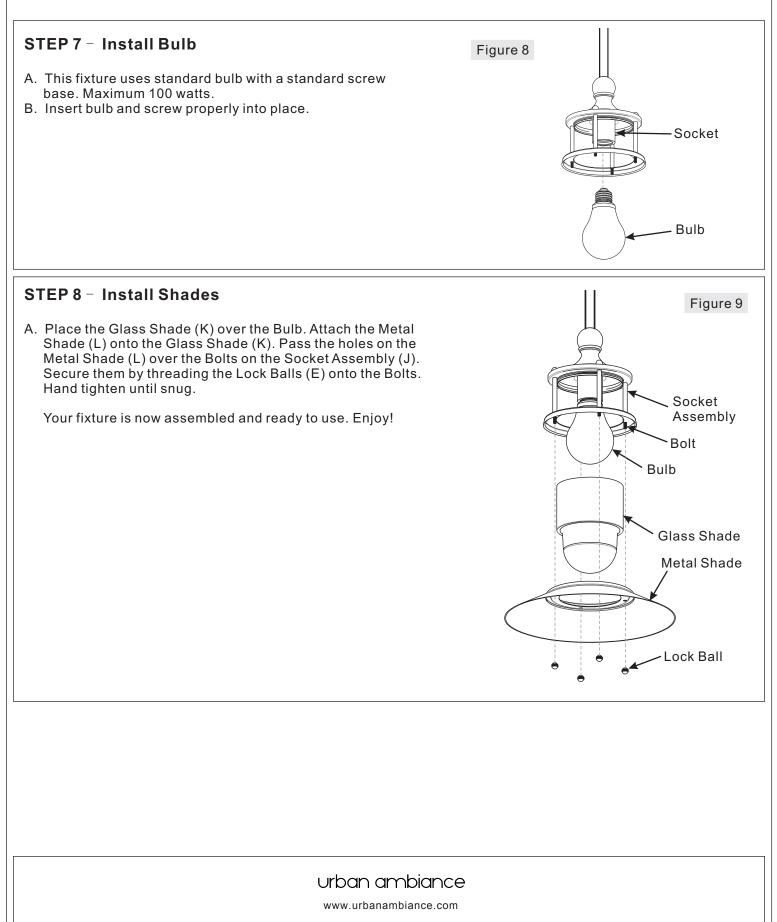

| Part | Description        | Quantity |
|------|--------------------|----------|
| А    | Crossbar           | 1 pc.    |
| В    | Mounting Screw     | 2 pcs.   |
| С    | Lock Washer        | 2 pcs.   |
| D    | Hex Nut            | 2 pcs.   |
| Е    | Lock Ball          | 6 pcs.   |
| F    | Ceiling Canopy     | 1 pc.    |
| G    | 6" Rod             | 1 pc.    |
| Н    | 6" Rod with Nipple | 1 pc.    |
| I    | 12" Rod            | 2 pcs.   |
| J    | Socket Assembly    | 1 pc.    |
| К    | Glass Shade        | 1 pc.    |
| L    | Metal Shade        | 1 pc.    |