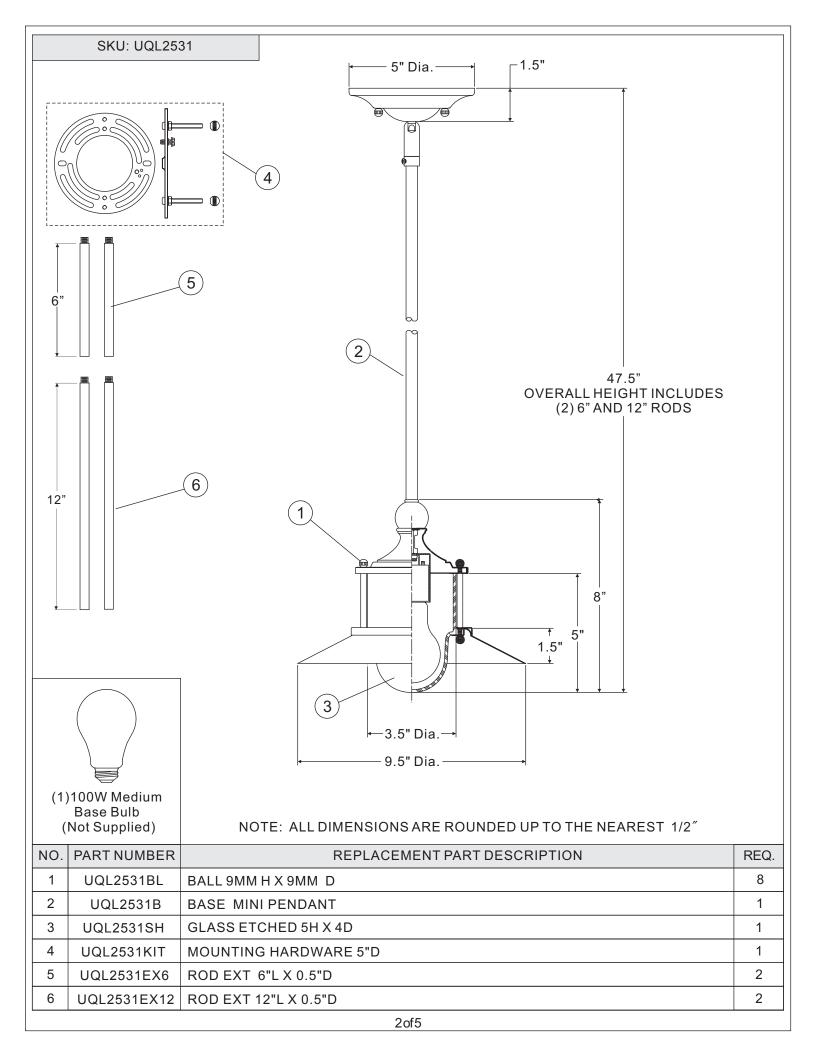

| Part | Description        | Quantity |
|------|--------------------|----------|
| А    | Crossbar           | 1 pc.    |
| В    | Mounting Screw     | 2 pcs.   |
| С    | Lock Washer        | 2 pcs.   |
| D    | Hex Nut            | 2 pcs.   |
| Е    | Lock Ball          | 6 pcs.   |
| F    | Ceiling Canopy     | 1 pc.    |
| G    | 6" Rod             | 1 pc.    |
| Н    | 6" Rod with Nipple | 1 pc.    |
| I    | 12" Rod            | 2 pcs.   |
| J    | Socket Assembly    | 1 pc.    |
| К    | Glass Shade        | 1 pc.    |
| L    | Metal Shade        | 1 pc.    |

Package Contents