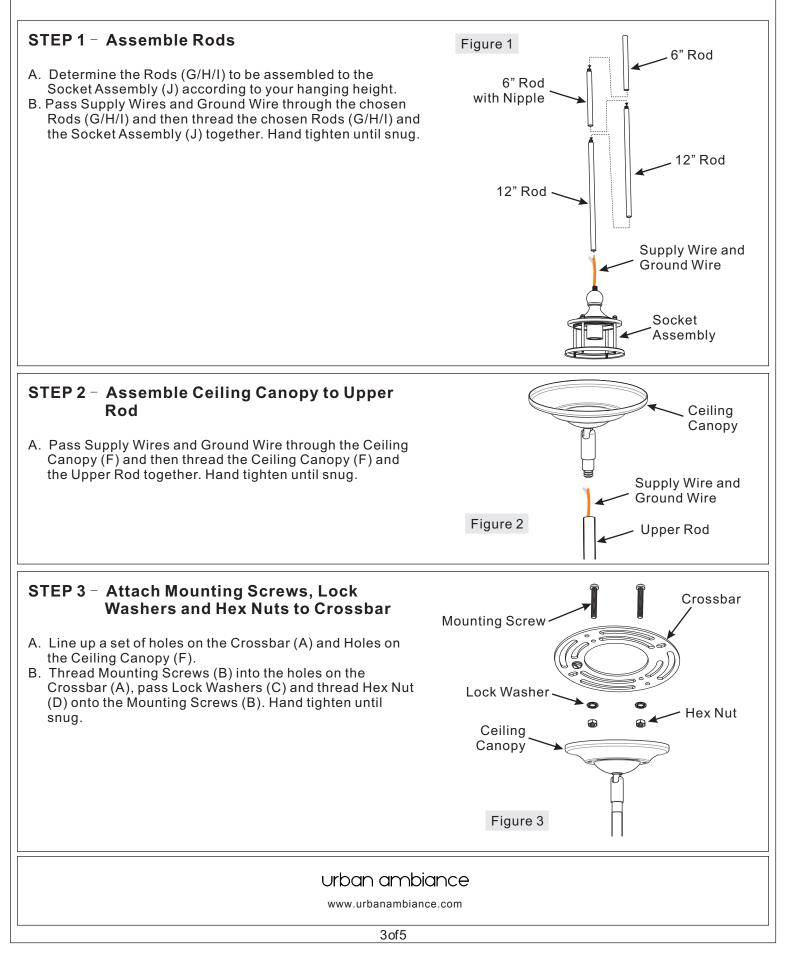

| Part | Description        | Quantity |
|------|--------------------|----------|
| А    | Crossbar           | 1 pc.    |
| В    | Mounting Screw     | 2 pcs.   |
| С    | Lock Washer        | 2 pcs.   |
| D    | Hex Nut            | 2 pcs.   |
| Е    | Lock Ball          | 6 pcs.   |
| F    | Ceiling Canopy     | 1 pc.    |
| G    | 6" Rod             | 1 pc.    |
| Н    | 6" Rod with Nipple | 1 pc.    |
| I    | 12" Rod            | 2 pcs.   |
| J    | Socket Assembly    | 1 pc.    |
| К    | Glass Shade        | 1 pc.    |
| L    | Metal Shade        | 1 pc.    |