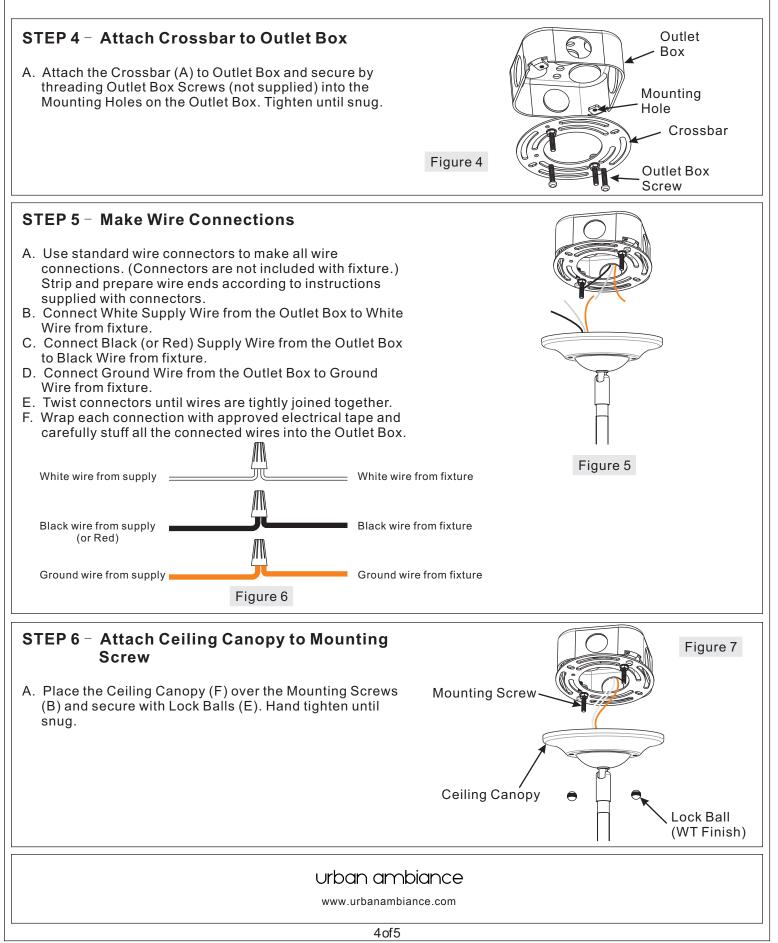

| Part | Description        | Quantity |
|------|--------------------|----------|
| А    | Crossbar           | 1 pc.    |
| В    | Mounting Screw     | 2 pcs.   |
| С    | Lock Washer        | 2 pcs.   |
| D    | Hex Nut            | 2 pcs.   |
| Е    | Lock Ball          | 6 pcs.   |
| F    | Ceiling Canopy     | 1 pc.    |
| G    | 6" Rod             | 1 pc.    |
| Н    | 6" Rod with Nipple | 1 pc.    |
| I    | 12" Rod            | 2 pcs.   |
| J    | Socket Assembly    | 1 pc.    |
| К    | Glass Shade        | 1 pc.    |
| L    | Metal Shade        | 1 pc.    |