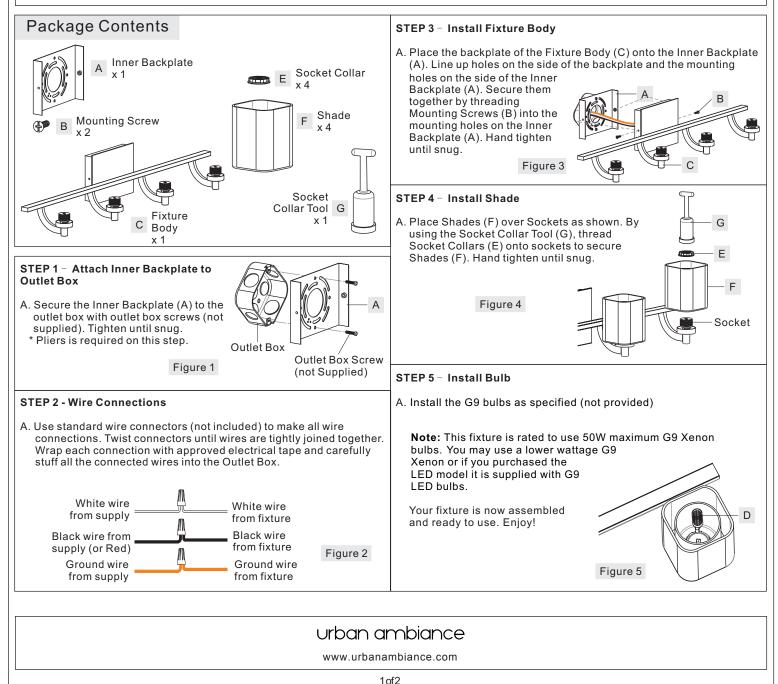

**Preparation:** Identify and inspect all parts before beginning installation. Check package content list and diagrams below to be sure all parts are present. If any parts are missing or damaged, do not attempt to assemble, install, or operate the fixture. Contact customer service for replacement parts.