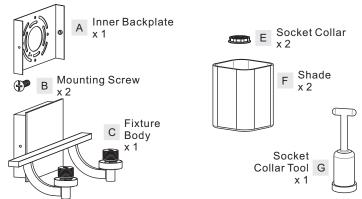

# Package Contents

# STEP 1 - Attach Inner Backplate to Outlet Box

- A. Secure the Inner Backplate (A) to the outlet box with outlet box screws (not supplied). Tighten until snug.
  - \* Pliers is required on this step.

#### STEP 3 - Install Fixture Body

A. Place the backplate of the Fixture Body (C) onto the Inner Backplate (A). Line up holes on the side of the backplate and the mounting

holes on the side of the Inner Backplate (A). Secure them together by threading Mounting Screws (B) into the mounting holes on the Inner Backplate (A). Hand tighten until snug.

STEP 4 - Install Shade

A. Place Shades (F) over Sockets as shown. By using the Socket Collar Tool (G), thread Socket Collars (E) onto sockets to secure Shades (F). Hand tighten until snug.