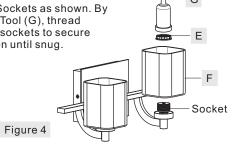

STEP 4 - Install Shade

A. Place Shades (F) over Sockets as shown. By using the Socket Collar Tool (G), thread Socket Collars (E) onto sockets to secure Shades (F). Hand tighten until snug.