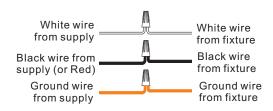

### STEP 2 - Wire Connections

A. Use standard wire connectors (not included) to make all wire connections. Twist connectors until wires are tightly joined together. Wrap each connection with approved electrical tape and carefully stuff all the connected wires into the Outlet Box.