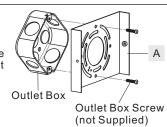

# STEP 1 - Attach Inner Backplate to Outlet Box

- A. Secure the Inner Backplate (A) to the outlet box with outlet box screws (not supplied). Tighten until snug.
  - \* Pliers is required on this step.