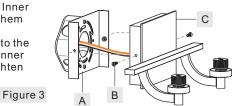

#### STEP 3 - Install Fixture Body

A. Place the backplate of the Fixture Body (C) onto the Inner Backplate (A). Line up holes on the side of the backplate and the mounting

holes on the side of the Inner Backplate (A). Secure them together by threading Mounting Screws (B) into the mounting holes on the Inner Backplate (A). Hand tighten until snug.