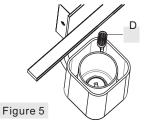

#### STEP 3 - Install Fixture Body

A. Place the backplate of the Fixture Body (C) onto the Inner Backplate (A). Line up holes on the side of the backplate and the mounting

holes on the side of the Inner Backplate (A). Secure them together by threading Mounting Screws (B) into the mounting holes on the Inner Backplate (A). Hand tighten until snug.