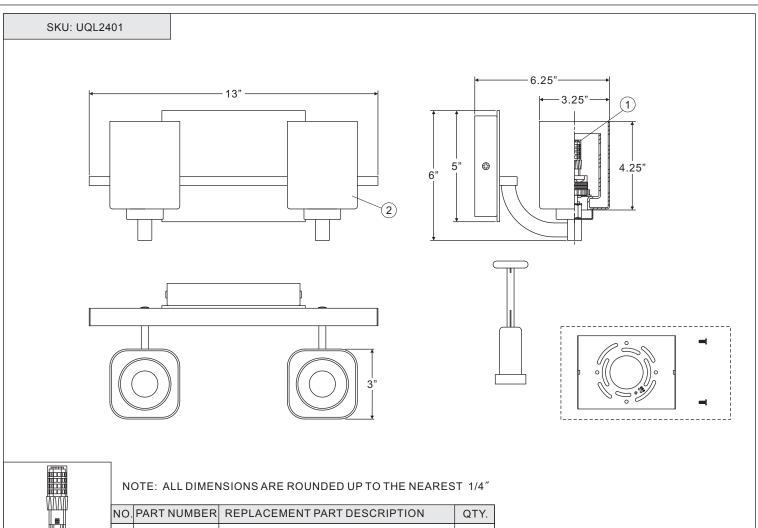

### urban ambiance

www.urbanambiance.com

(2) 4.5W Maximum -LED G9 Bulbs

|   | NO. | PART NUMBER | REPLACEMENT PART DESCRIPTION | QTY. |
|---|-----|-------------|------------------------------|------|
| n | 1   | UQL2401LED  | BULB 4.5W LED G9 DIM WHITE   | 2    |
|   | 2   | UQL2401SH   | SHADE                        | 2    |