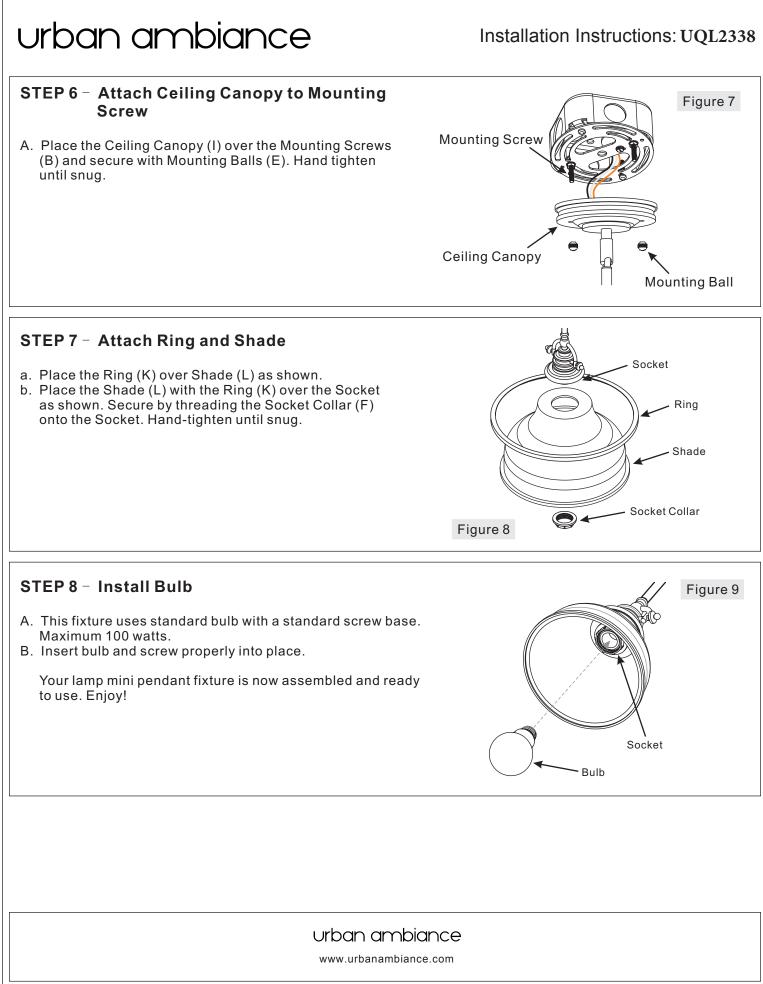

on or shattering may result.

А

| Part | Description     | Quantity |  |
|------|-----------------|----------|--|
| А    | Crossbar        | 1 pc.    |  |
| В    | Mounting Screw  | 2 pcs.   |  |
| С    | Lock Washer     | 2 pcs.   |  |
| D    | Hex Nut         | 2 pcs.   |  |
| Е    | Mounting Ball   | 2 pcs.   |  |
| F    | Socket Collar   | 1 pc.    |  |
| G    | 6" Rod          | 2 pcs.   |  |
| Н    | 12" Rod         | 2 pcs.   |  |
| I    | Ceiling Canopy  | 1 pc.    |  |
| J    | Socket Assembly | 1 pc.    |  |
| K    | Ring            | 1 pc.    |  |
| L    | Shade           | 1 pc.    |  |

## Package Contents

# 

#### urban ambiance

www.urbanambiance.com



# urban ambiance

#### Installation Instructions: UQL2338



# urban ambiance

### Installation Instructions: UQL2338





5of5