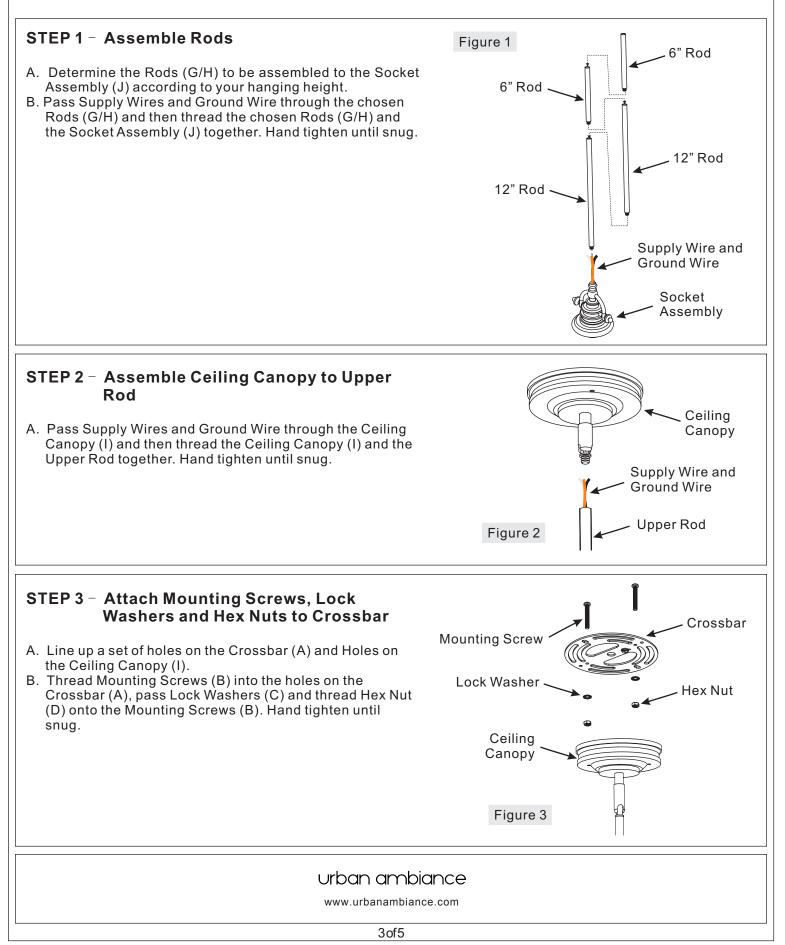

oval. Do not subject glass parts to any shock while in operation or shattering may result.

А

| Part | Description     | Quantity |  |
|------|-----------------|----------|--|
| А    | Crossbar        | 1 pc.    |  |
| В    | Mounting Screw  | 2 pcs.   |  |
| С    | Lock Washer     | 2 pcs.   |  |
| D    | Hex Nut         | 2 pcs.   |  |
| Е    | Mounting Ball   | 2 pcs.   |  |
| F    | Socket Collar   | 1 pc.    |  |
| G    | 6" Rod          | 2 pcs.   |  |
| Н    | 12" Rod         | 2 pcs.   |  |
| I    | Ceiling Canopy  | 1 pc.    |  |
| J    | Socket Assembly | 1 pc.    |  |
| K    | Ring            | 1 pc.    |  |
| L    | Shade           | 1 pc.    |  |

## Package Contents

# 

#### urban ambiance

www.urbanambiance.com



# urban ambiance

#### Installation Instructions: UQL2338



# urban ambiance

### Installation Instructions: UQL2338





5of5