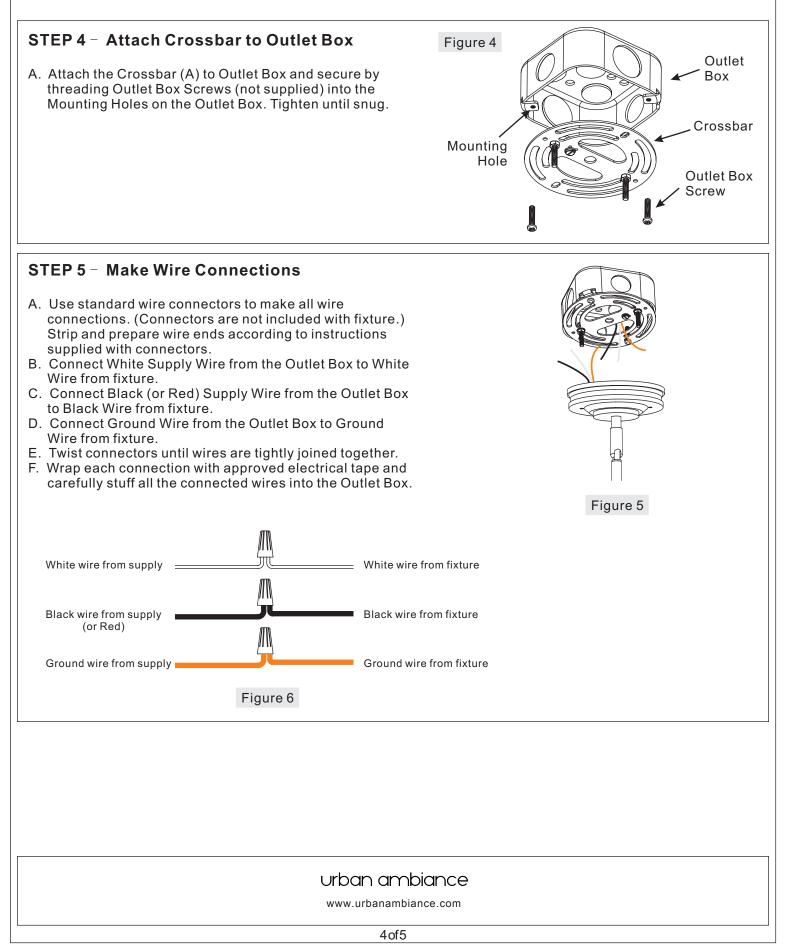

tion or shattering may result.

А

| Part | Description     | Quantity |  |
|------|-----------------|----------|--|
| А    | Crossbar        | 1 pc.    |  |
| В    | Mounting Screw  | 2 pcs.   |  |
| С    | Lock Washer     | 2 pcs.   |  |
| D    | Hex Nut         | 2 pcs.   |  |
| Е    | Mounting Ball   | 2 pcs.   |  |
| F    | Socket Collar   | 1 pc.    |  |
| G    | 6" Rod          | 2 pcs.   |  |
| Н    | 12" Rod         | 2 pcs.   |  |
| I    | Ceiling Canopy  | 1 pc.    |  |
| J    | Socket Assembly | 1 pc.    |  |
| K    | Ring            | 1 pc.    |  |
| L    | Shade           | 1 pc.    |  |

## Package Contents

# 

#### urban ambiance

www.urbanambiance.com



# urban ambiance

#### Installation Instructions: UQL2338



# urban ambiance

### Installation Instructions: UQL2338





5of5