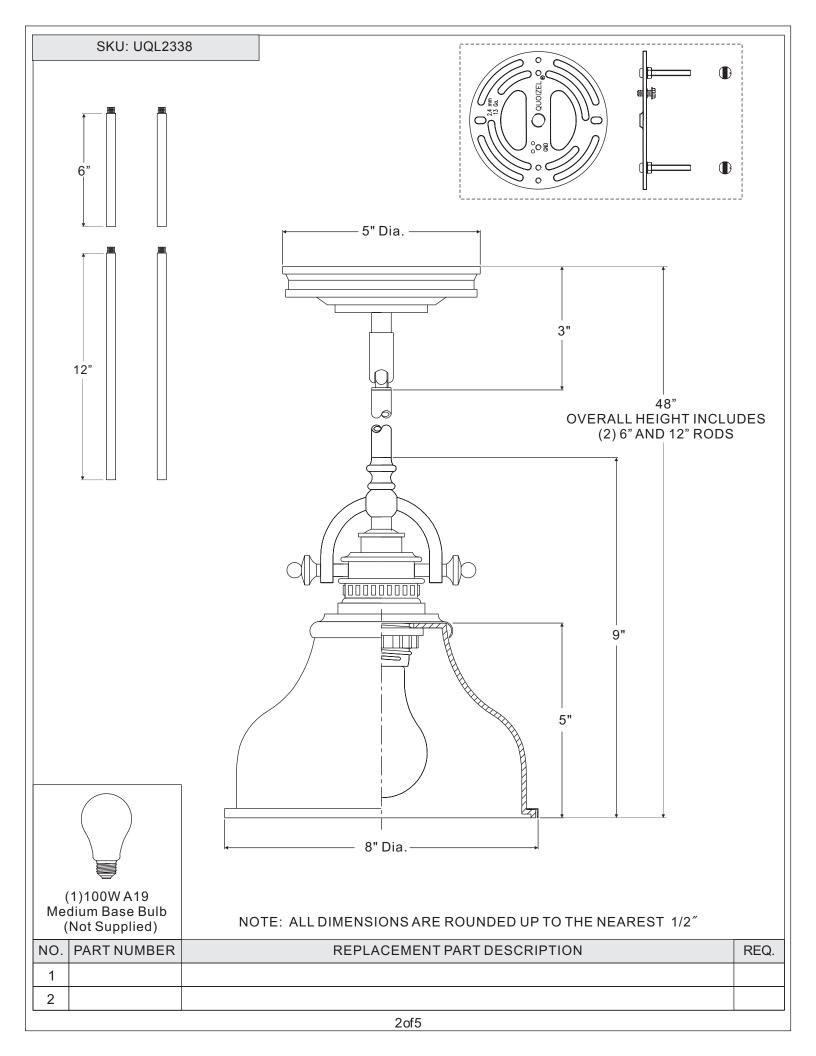

А

| Part | Description     | Quantity |  |
|------|-----------------|----------|--|
| А    | Crossbar        | 1 pc.    |  |
| В    | Mounting Screw  | 2 pcs.   |  |
| С    | Lock Washer     | 2 pcs.   |  |
| D    | Hex Nut         | 2 pcs.   |  |
| Е    | Mounting Ball   | 2 pcs.   |  |
| F    | Socket Collar   | 1 pc.    |  |
| G    | 6" Rod          | 2 pcs.   |  |
| Н    | 12" Rod         | 2 pcs.   |  |
| I    | Ceiling Canopy  | 1 pc.    |  |
| J    | Socket Assembly | 1 pc.    |  |
| K    | Ring            | 1 pc.    |  |
| L    | Shade           | 1 pc.    |  |

## Package Contents