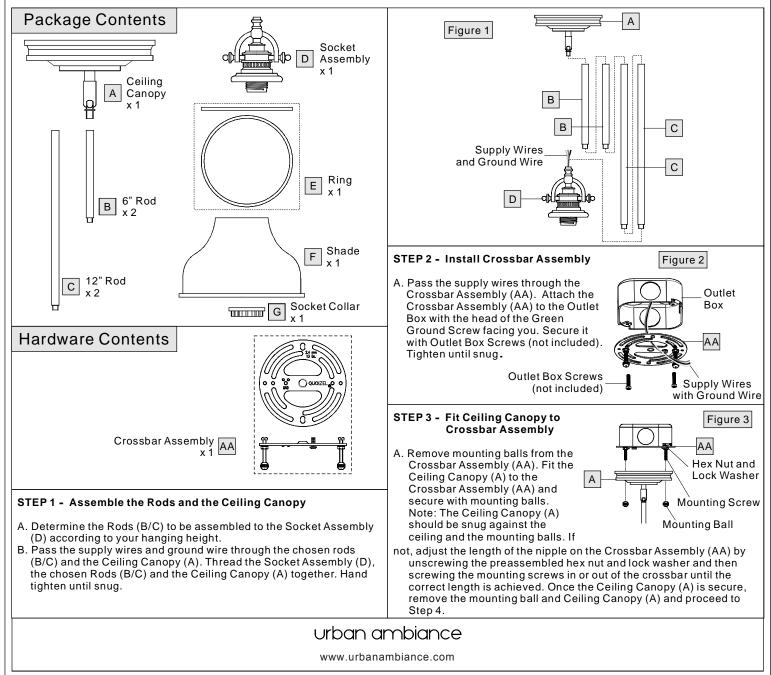

**Preparation:** Identify and inspectall parts before beginning installation. Check package content list and diagrams below to be sure all parts are present. If any parts are missing or damaged, do not attempt to assemble, install, or operate the fixture. Contact customer service for replacement parts.