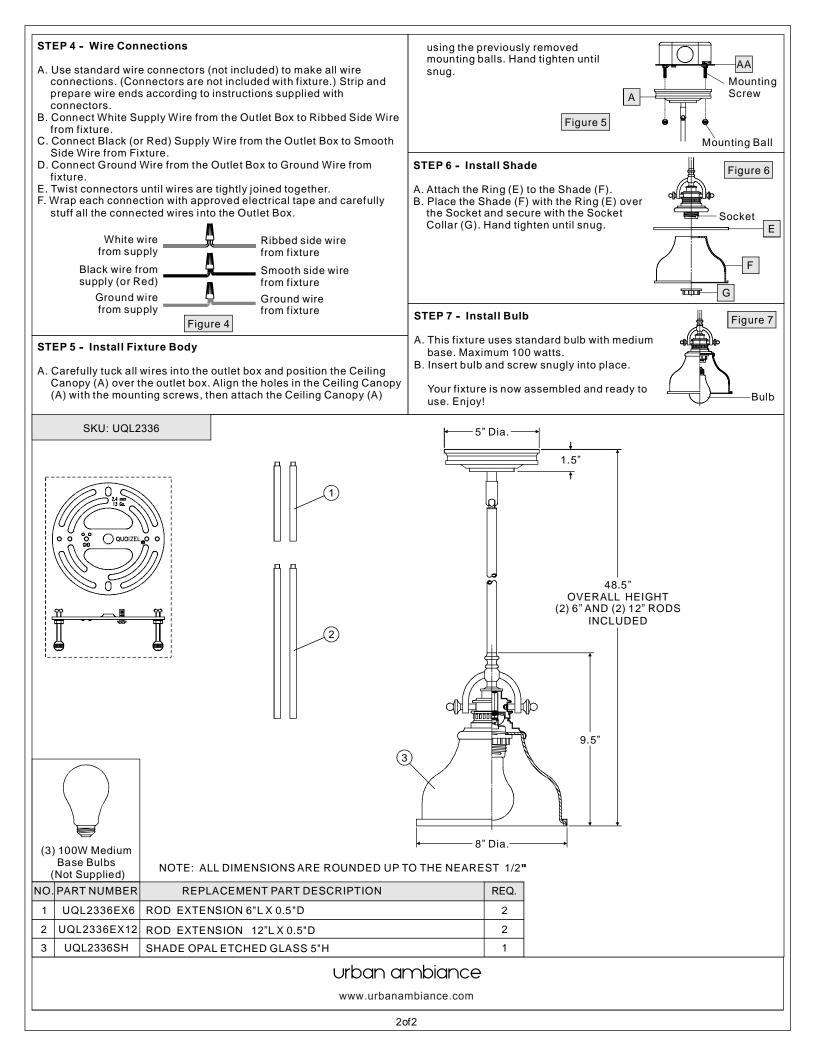

**Preparation:** Identify and inspectall parts before beginning installation. Check package content list and diagrams below to be sure all parts are present. If any parts are missing or damaged, do not attempt to assemble, install, or operate the fixture. Contact customer service for replacement parts.