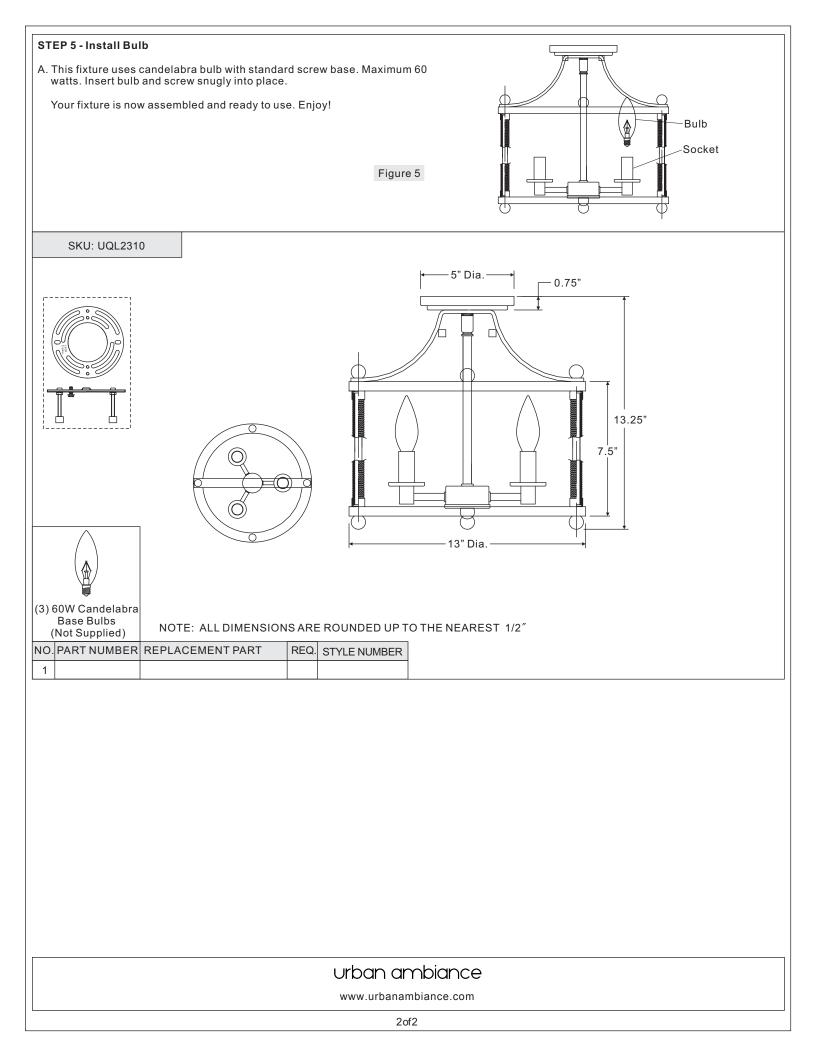

ent list and diagrams below to be sure all parts are present. If any parts are missing or damaged, do not attempt to assemble, install, or operate the fixture. Contact customer service for replacement parts.

## $\Delta$ Warnings and Cautions

Turn off electricity at circuit breaker or main fuse box before installation. Consult a licensed electrician if in doubt.

These instructions are provided for your safety. It is very important you read them completely before installing the fixture. We strongly recommend that a licensed, professional electrician perform the installation.

Disconnect fixture from power source before replacing bulbs. Make sure bulbs are given sufficient time to cool before removal. Do not subject glass parts to any shock while in operation or shattering June result.