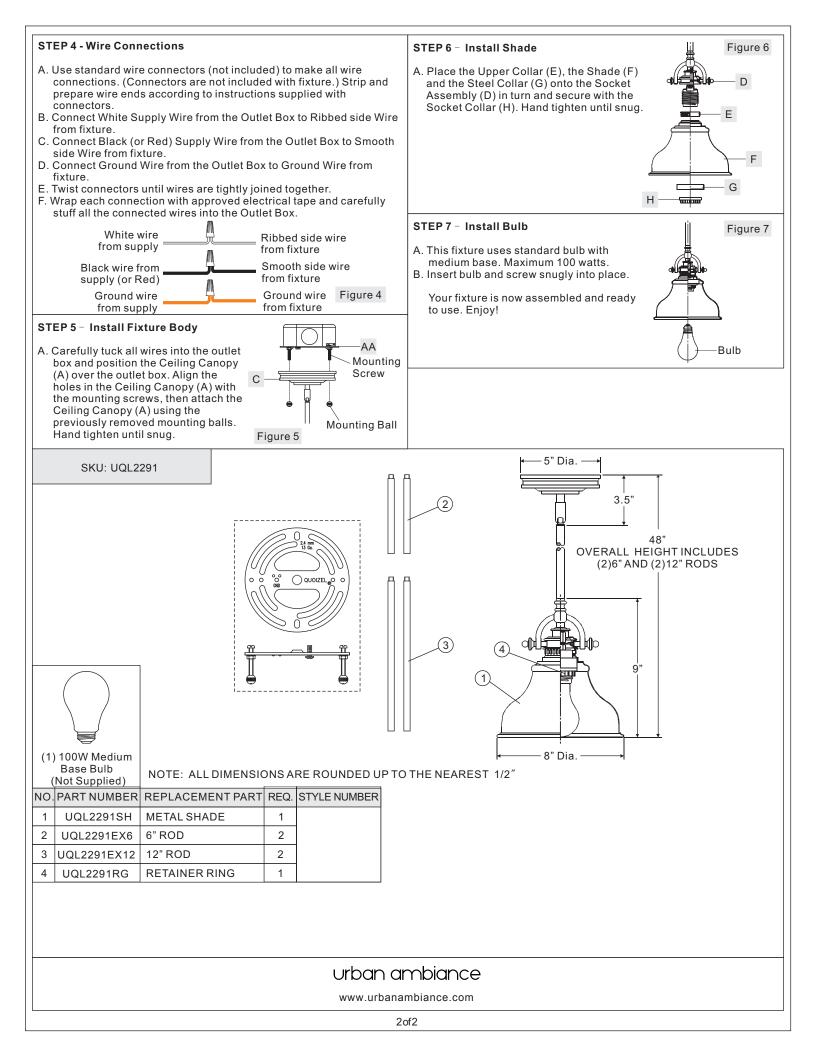

**Preparation:** Identify and inspect all parts before beginning installation. Check package content list and diagrams below to be sure all parts are present. If any parts are missing or damaged, do not attempt to assemble, install, or operate the fixture. Contact customer service for replacement parts.