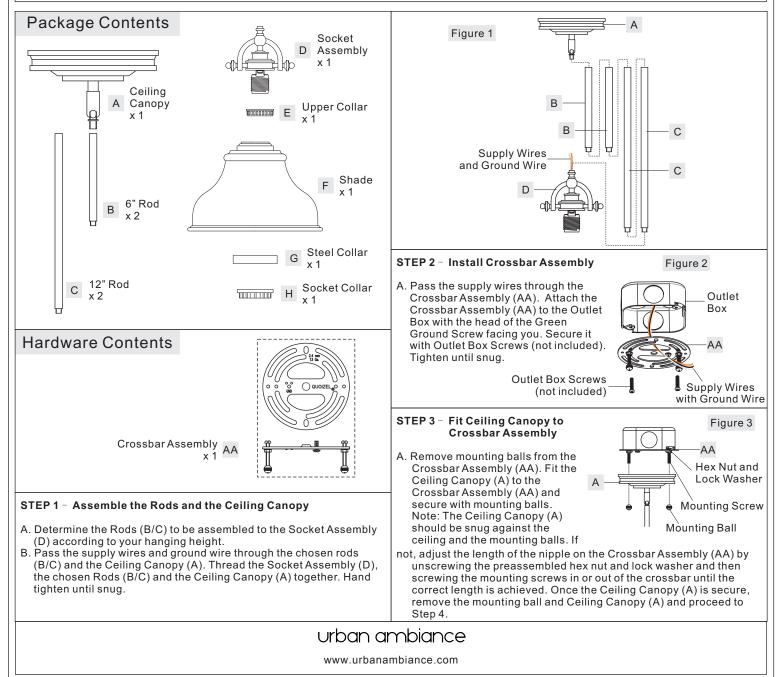

**Preparation:** Identify and inspect all parts before beginning installation. Check package content list and diagrams below to be sure all parts are present. If any parts are missing or damaged, do not attempt to assemble, install, or operate the fixture. Contact customer service for replacement parts.