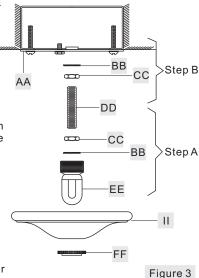

#### STEP 3 - Install Canopy Chain Loop and Nipple

- \* Pliers is required for this step.
- A. Thread one Hex Nut (CC) to one end of the Nipple (DD) until it is at least 0.25" from the end. Pass one Lock Washer (BB) over the end of the Nipple (DD) and thread the Canopy Chain Loop (EE) onto the Nipple (DD). By using pliers, thread the Hex Nut (CC) against the Canopy Chain Loop (EE) and hand tighten until snug.
- B. Thread another Hex Nut (CC) to the middle of the Nipple (DD). Place another Lock Washer (BB) over the Nipple (DD) and then thread the

Nipple (DD) into the Crossbar (AA) until the Nipple (DD) is about 0.375" above the Crossbar (AA).

- Crossdar (AA).

  C. Remove the Canopy Lock
  Ring (FF) from the Canopy
  Chain Loop (EE). Place the
  Ceiling Canopy (II) over the
  Canopy Chain Loop (EE)
  against the ceiling to
  determine the correct position
  of the Nipple (DD). Thread the
  Canopy Lock Ring onto the
  Canopy Chain Loop (EE).
  Adjust the Nipple (DD) to
  allow the Ceiling Canopy (II)
  to rest against the ceiling
  when held in place by the
  Canopy Lock Ring (FF).
- D. Remove the Canopy Lock Ring (FF) and the Ceiling Canopy (II). Tighten the Hex Nut (CC) against the Crossbar (AA) to secure in place.