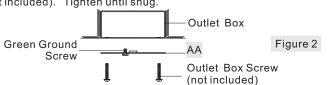

#### STEP 2 - Install Crossbar

A. Attach the Crossbar (AA) to the Outlet Box with the head of the Green Ground Screw facing you. Secure it with Outlet Box Screws (not included). Tighten until snug.