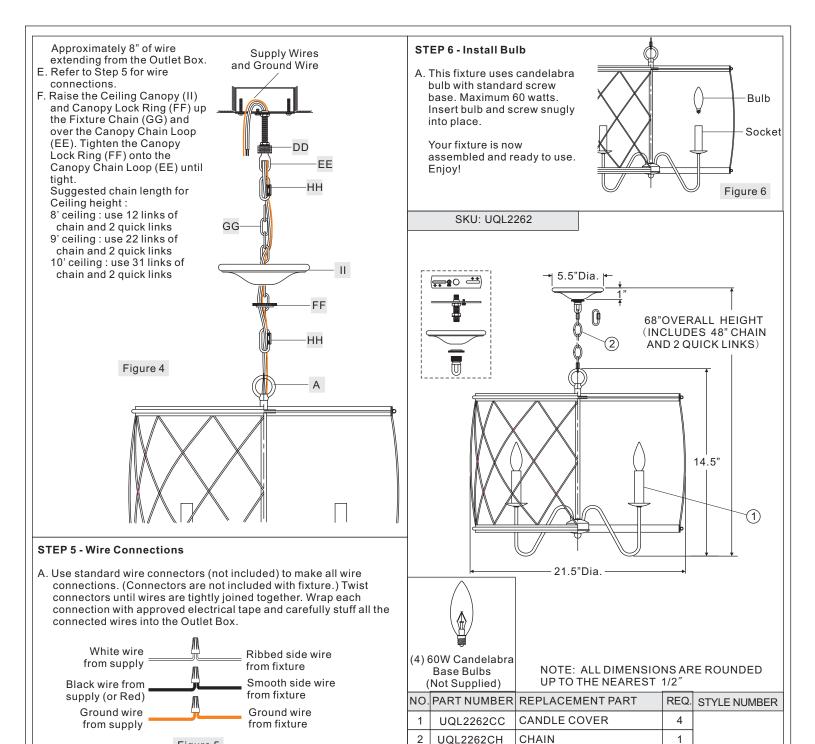

#### STEP 4 - Install Fixture Chain and Ceiling Canopy

- A. Adjust the Fixture Chain (GG) to your desired length by removing the links if needed.
  - \* Pliers is required for this step.
- B. With the Fixture Chain (GG) not attached to the Fixture Loop and the Canopy Chain Loop (EE), pull the supply wires through the Fixture Chain (GG) alternating links. After the wires are through the Fixture Chain (GG), pull the Supply Wires and the Ground Wire through the Canopy Lock Ring (FF) and the Ceiling Canopy (II) in order.
- C. Attach one end of the Fixture Chain (GG) to the Fixture Loop with one Quick Link (HH). Lift the fixture and Fixture Chain (GG) up And Attach the other end of the Fixture Chain (GG) onto the Canopy Chain Loop (EE) with another Quick Link (HH). The fixture will now hang safely. Close the chain loop at the Ceiling Canopy Loop (EE).
- D. Feed the Supply Wires and Ground Wire through the Canopy Chain Loop (EE) and Nipple (DD) into the Outlet Box. Cut the wires leaving