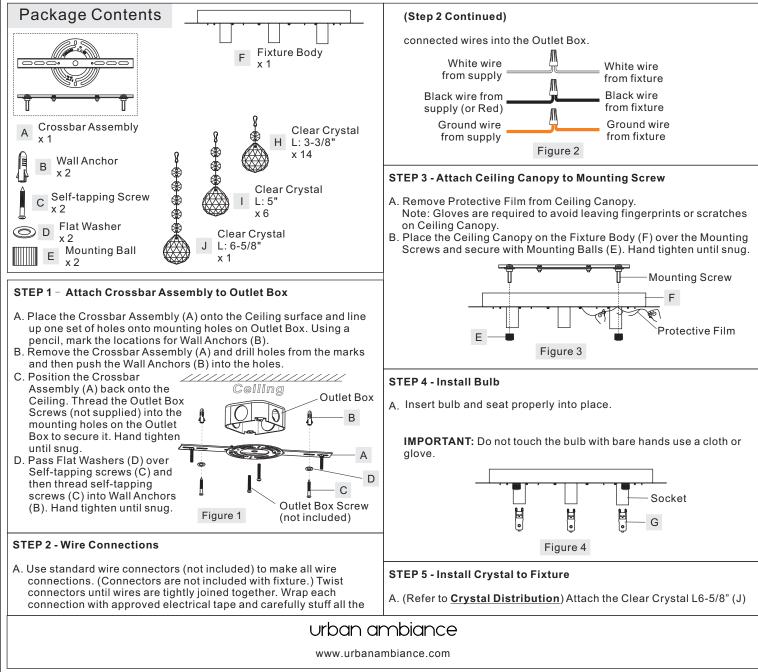

## urban ambiance

**Tools Required:** Flathead screwdriver, Phillips screwdriver, pliers, wire cutters, wire strippers, electrical tape, safety glasses. **Light Source:** (4) G9 Xenon Clear Bulbs (supplied),40W Maximum

Estimated Assembly Time: 30-45 minutes

**Preparation:** Identify and inspect all parts before beginning installation. Check package content list and diagrams below to be sure all parts are present. If any parts are missing or damaged, do not attempt to assemble, install, or operate the fixture. Contact customer service for replacement parts.