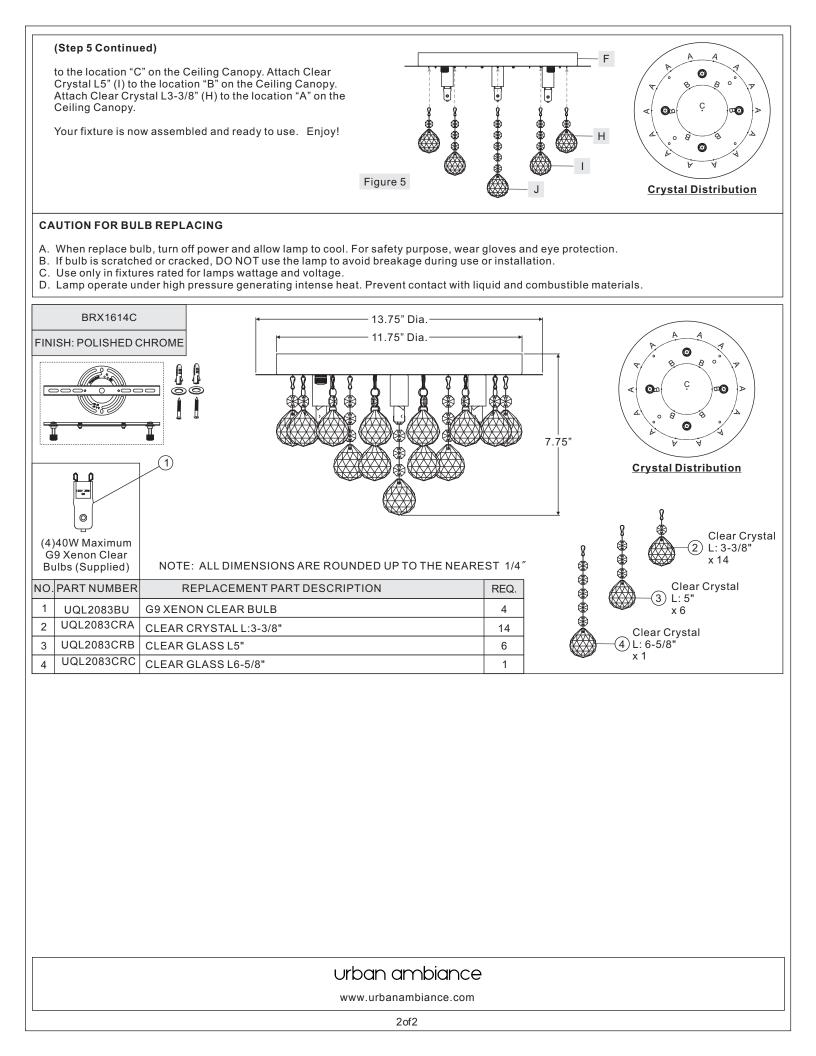

## urban ambiance

**Tools Required:** Flathead screwdriver, Phillips screwdriver, pliers, wire cutters, wire strippers, electrical tape, safety glasses. **Light Source:** (4) G9 Xenon Clear Bulbs (supplied),40W Maximum

Estimated Assembly Time: 30-45 minutes

**Preparation:** Identify and inspect all parts before beginning installation. Check package content list and diagrams below to be sure all parts are present. If any parts are missing or damaged, do not attempt to assemble, install, or operate the fixture. Contact customer service for replacement parts.