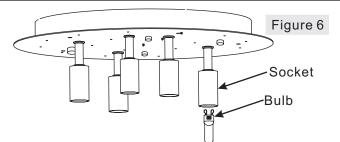

#### STEP 5 - Install Bulb

A. Insert bulb and seat properly into place.

**IMPORTANT:** Do not touch the bulb with bare hands use a cloth or glove.