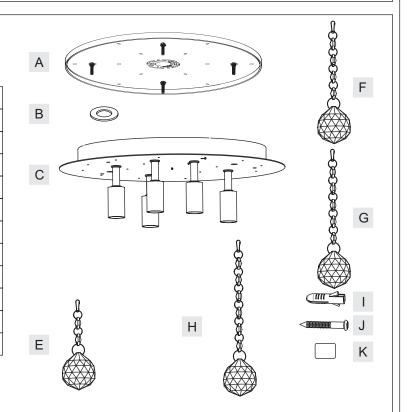

### **Package Contents**

| Part | Description           | Quantity          |
|------|-----------------------|-------------------|
| Α    | Inner Backplate       | 1 pc.             |
| В    | Washer                | 4 pcs.            |
| С    | Fixture Body          | 1 pc.             |
|      |                       |                   |
| E    | Crystal 3.63"L Part A | 18 pcs.           |
| F    | Crystal 5"L Part B    | 12 pcs.<br>6 pcs. |
| G    | Crystal 5.63"L Part C |                   |
| Н    | Crystal 6.25"L Part D | 1 pc.             |
| I    | Wall Anchor           | 4 pcs.            |
| J    | Self-tapping Screw    | 4 pcs.            |
| K    | Mounting Ball         | 4 pcs.            |

#### **STEP 6 - Install Crystal to Fixture**

A. Insert Crystal 6.25"L Part D (H) to the hole on the center of Ceiling Canopy, Crystal 5.63"L Part C (G) to the hole on the ring C of Ceiling Canopy, Crystal 5"L Part B (F) to the hole on the ring B of Ceiling Canopy, Crystal 3.63"L Part A (E) to the hole on the outside ring of Ceiling Canopy.