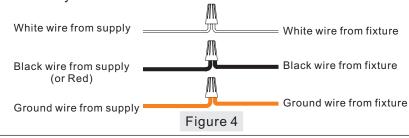

#### STEP 3 - Make Wire Connections

- A. Use standard wire connectors to make all wire connections. (Connectors are not included with fixture.) Strip and prepare wire ends according to instructions supplied with connectors.
- B. Connect White Supply Wire from the Outlet Box to White Wire from fixture.
- C. Connect Black (or Red) Supply Wire from the Outlet Box to Black Wire from fixture.
- D. Connect Ground Wire from the Outlet Box to Ground Wire from fixture.
- E. Twist connectors until wires are tightly joined together.
- F. Wrap each connection with approved electrical tape and carefully stuff all the connected wires into the Outlet Box.