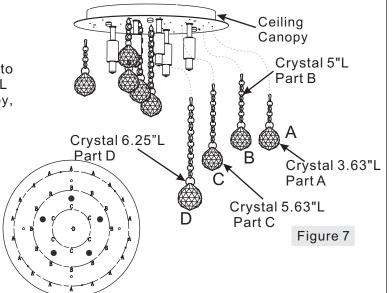

#### **STEP 6 - Install Crystal to Fixture**

A. Insert Crystal 6.25"L Part D (H) to the hole on the center of Ceiling Canopy, Crystal 5.63"L Part C (G) to the hole on the ring C of Ceiling Canopy, Crystal 5"L Part B (F) to the hole on the ring B of Ceiling Canopy, Crystal 3.63"L Part A (E) to the hole on the outside ring of Ceiling Canopy.