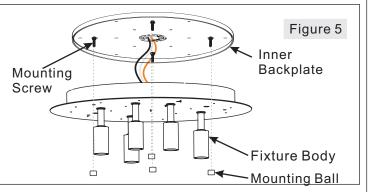

# STEP 4 – Attach Fixture Body to Mounting Screw

A. Place the Fixture Body (C) over the Mounting Screws and secure with Mounting Balls (K). Hand tighten until snug.