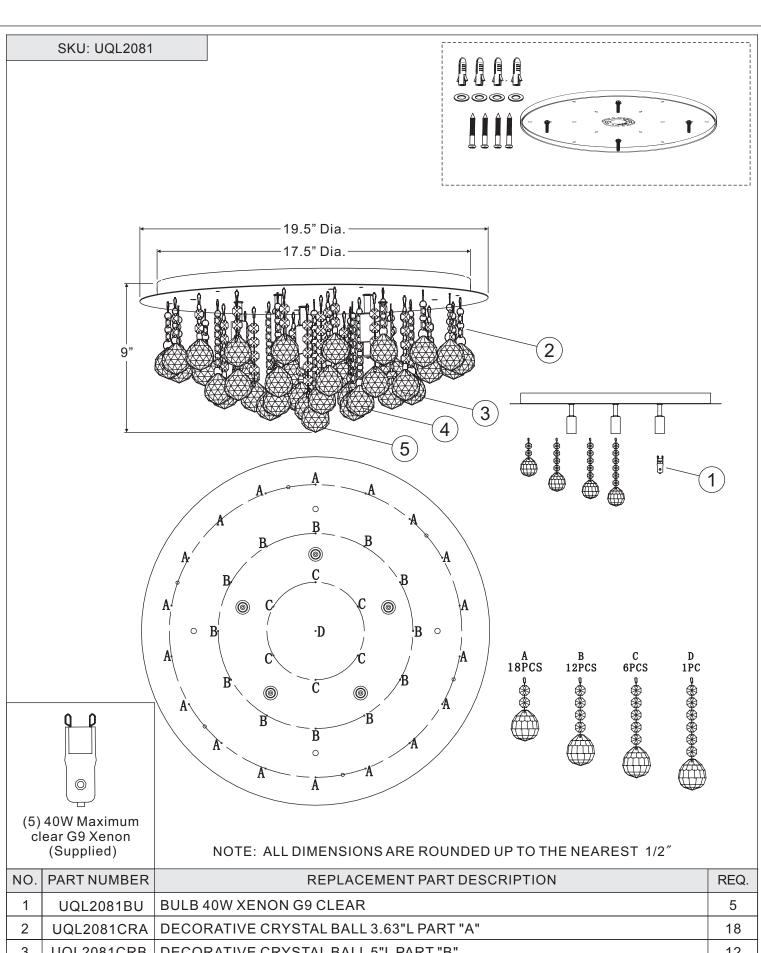

### **Package Contents**

| Part | Description           | Quantity          |
|------|-----------------------|-------------------|
| Α    | Inner Backplate       | 1 pc.             |
| В    | Washer                | 4 pcs.            |
| С    | Fixture Body          | 1 pc.             |
|      |                       |                   |
| E    | Crystal 3.63"L Part A | 18 pcs.           |
| F    | Crystal 5"L Part B    | 12 pcs.<br>6 pcs. |
| G    | Crystal 5.63"L Part C |                   |
| Н    | Crystal 6.25"L Part D | 1 pc.             |
| I    | Wall Anchor           | 4 pcs.            |
| J    | Self-tapping Screw    | 4 pcs.            |
| K    | Mounting Ball         | 4 pcs.            |

#### urban ambiance

www.urbanambiance.com

| NO. | PART NUMBER | REPLACEMENT PART DESCRIPTION            | REQ. |
|-----|-------------|-----------------------------------------|------|
| 1   | UQL2081BU   | BULB 40W XENON G9 CLEAR                 | 5    |
| 2   | UQL2081CRA  | DECORATIVE CRYSTAL BALL 3.63"L PART "A" | 18   |
| 3   | UQL2081CRB  | DECORATIVE CRYSTAL BALL 5"L PART "B"    | 12   |
| 4   | UQL2081CRC  | DECORATIVE CRYSTAL BALL 5.63"L PART "C" | 6    |
| 5   | UQL2081CRD  | DECORATIVE CRYSTAL BALL 6.25"L PART "D" | 1    |

#### **STEP 6 - Install Crystal to Fixture**

A. Insert Crystal 6.25"L Part D (H) to the hole on the center of Ceiling Canopy, Crystal 5.63"L Part C (G) to the hole on the ring C of Ceiling Canopy, Crystal 5"L Part B (F) to the hole on the ring B of Ceiling Canopy, Crystal 3.63"L Part A (E) to the hole on the outside ring of Ceiling Canopy.