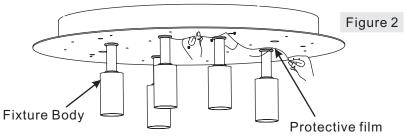

#### STEP 2 - Remove the Protective film

A. Remove the Protective Film for Fixture Body (C).

# STEP 4 – Attach Fixture Body to Mounting Screw

A. Place the Fixture Body (C) over the Mounting Screws and secure with Mounting Balls (K). Hand tighten until snug.