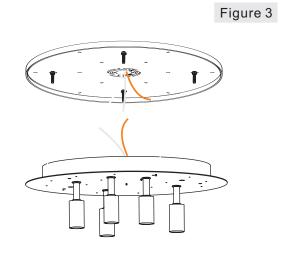

# STEP 1 – Attach Inner Backplate to Outlet Box

- A. Place the Inner Backplate (A) onto the ceiling and line up one set of holes onto mounting holes on Outlet Box. Using a pencil, mark the locations for Wall Anchors (I).
- B. Remove the Inner Backplate (A) and drill holes from the marks and then push the Wall Anchors (I) into the holes.
- C. Position the Inner Backplate (A) back onto the Ceiling. Thread the Outlet Box Screws (not supplied) into the mounting holes on the Outlet Box to secure it. Hand tighten until snug.
- D. Pass the Washers (B) over the Self-tapping screws (J) and then thread the self-tapping screws (J) into the Wall Anchors (I). Hand tighten until snug.