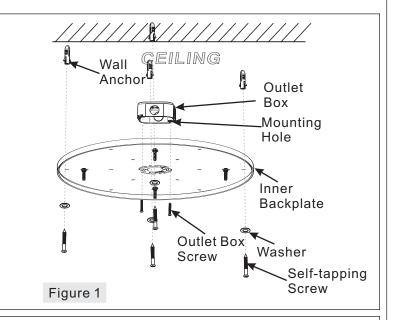

# STEP 1 – Attach Inner Backplate to Outlet Box

- A. Place the Inner Backplate (A) onto the ceiling and line up one set of holes onto mounting holes on Outlet Box. Using a pencil, mark the locations for Wall Anchors (I).
- B. Remove the Inner Backplate (A) and drill holes from the marks and then push the Wall Anchors (I) into the holes.
- C. Position the Inner Backplate (A) back onto the Ceiling. Thread the Outlet Box Screws (not supplied) into the mounting holes on the Outlet Box to secure it. Hand tighten until snug.
- D. Pass the Washers (B) over the Self-tapping screws (J) and then thread the self-tapping screws (J) into the Wall Anchors (I). Hand tighten until snug.