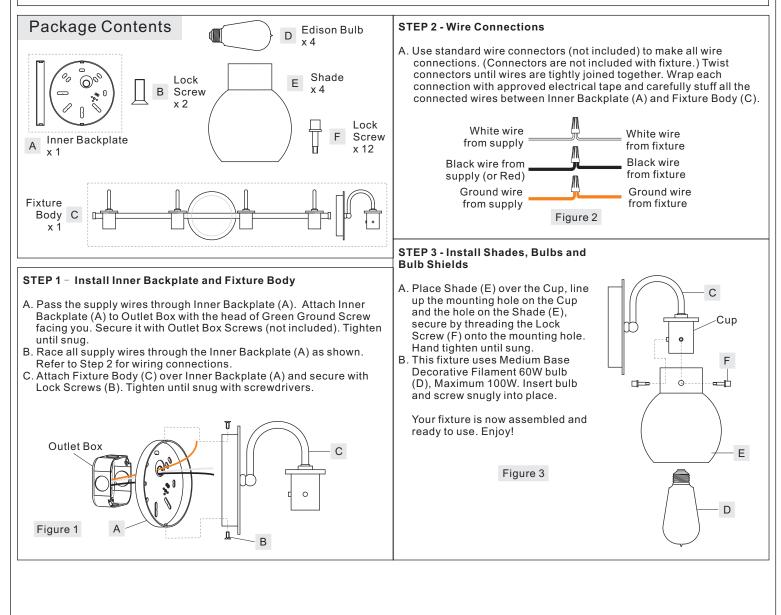

## urban ambiance

**Tools Required:** Flathead screwdriver, Phillips screwdriver, pliers, wire cutters, wire strippers, electrical tape, safety glasses. **Light Source:** (4) Medium Base Decorative Filament 60W bulb (provided), Maximum 100W, Alternate bulb (4) 23W CFL Maximum. **Estimated Assembly Time:** 30-45 minutes

**Preparation:** Identify and inspect all parts before beginning installation. Check package content list and diagrams below to be sure all parts are present. If any parts are missing or damaged, do not attempt to assemble, install, or operate the fixture. Contact customer service for replacement parts.