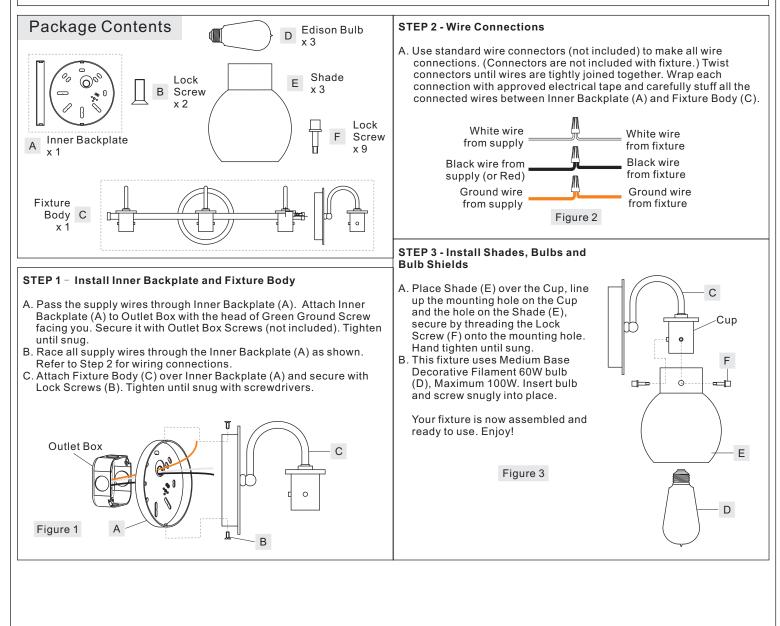

## urban ambiance

**Tools Required:** Flathead screwdriver, Phillips screwdriver, pliers, wire cutters, wire strippers, electrical tape, safety glasses. **Light Source:** (3) Medium Base Decorative Filament 60W bulb (provided), Maximum 100W, Alternate bulb (3) 23W CFL Maximum. **Estimated Assembly Time:** 30-45 minutes

**Preparation:** Identify and inspect all parts before beginning installation. Check package content list and diagrams below to be sure all parts are present. If any parts are missing or damaged, do not attempt to assemble, install, or operate the fixture. Contact customer service for replacement parts.