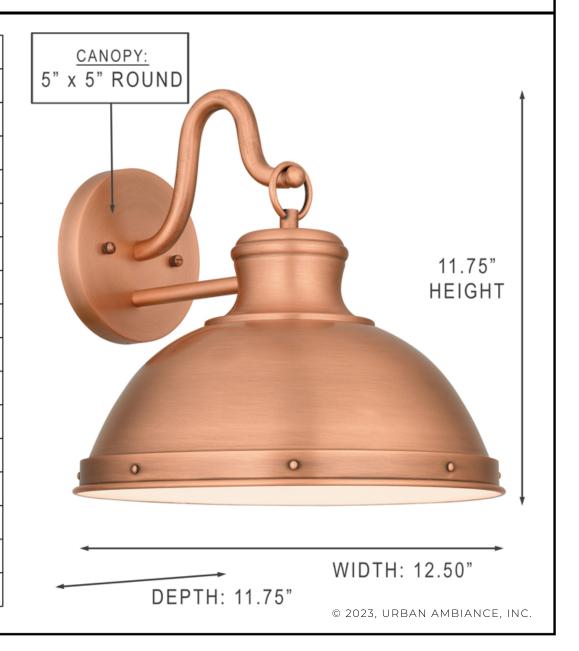

## Outdoor Wall Sconce

| Fixture Collection Name    | Clemson          |
|----------------------------|------------------|
| Fixture Finish             | Rustic Copper    |
| Fixture Material           | Copper           |
| Shade Material             | Copper Hood      |
| Bulb Base Type             | E26 Medium Base  |
| Bulb Wattage               | 100              |
| Number of Bulbs Req.       | 1                |
| Bulbs Included             | No               |
| Primary Style              | Modern Farmhouse |
| Location Rating            | Wet Locations    |
| Weight (in LBS)            | 3.11             |
| Chain Length               | None             |
| Extension Rods             | None             |
| Ceiling / Wall Plate Dims. | 5" x 5" Round    |
| Power Wire Length          | 6 In             |
| LED Bulb Compatible        | Yes              |
| Sloped Ceiling Compatible  | N/A              |