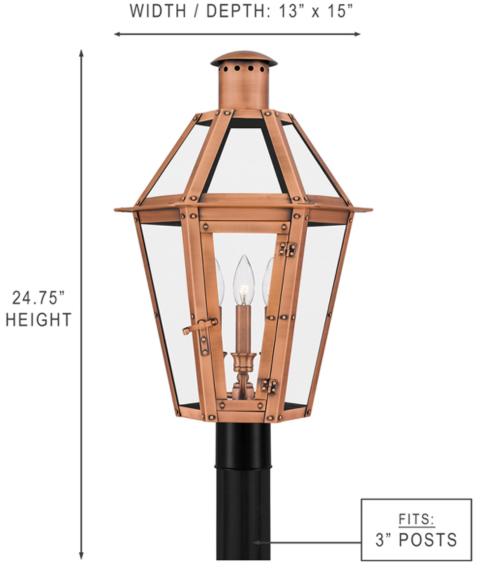

## **Urban ambiance UQL1705** Outdoor Post Light

| Fixture Collection Name    | Summerville          |
|----------------------------|----------------------|
| Fixture Finish             | Rustic Copper        |
| Fixture Material           | Copper               |
| Shade Material             | Clear Tempered Glass |
| Bulb Base Type             | E12 Candelabra Base  |
| Bulb Wattage               | 60                   |
| Number of Bulbs Req.       | 3                    |
| Bulbs Included             | No                   |
| Primary Style              | Historic             |
| Location Rating            | Wet Locations        |
| Weight (in LBS)            | 9.64                 |
| Chain Length               | None                 |
| Extension Rods             | None                 |
| Ceiling / Wall Plate Dims. | Fits 3" Posts        |
| Power Wire Length          | 6 In                 |
| LED Bulb Compatible        | Yes                  |
| Sloped Ceiling Compatible  | N/A                  |