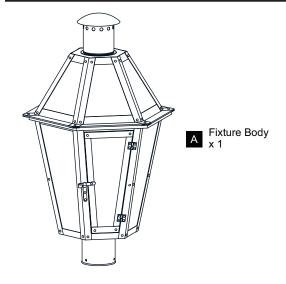

HOCK Before beginning installation, turn off electricity at the circuit breaker box or the main fuse box.
- RISK OF FIRE Use bulbs specified by the markings and/or labels on the fixture.

#### **CAUTION**

- For your safety, read instructions completely before beginning installation.
- If in doubt about electrical installation, consult a licensed electrician.
- Turn off electricity to fixture before replacing the bulb(s).

#### **TOOLS REQUIRED**





## **CARE AND MAINTENANCE**

 Wipe clean using soft, dry cloth or static duster. Always avoid using harsh chemicals and abrasives to clean fixture as they may damage the finish.

If you need further assistance call Quoizel Customer Care at 1-800-645-3184 (9:00am - 5:00pm EST), or visit us on-line at www.quoizel.com.

## **PACKAGE CONTENTS**



### **MOUNTING HARDWARE**







Wire Connector













Your installation is now complete! Restore electricity and save this sheet for future reference.