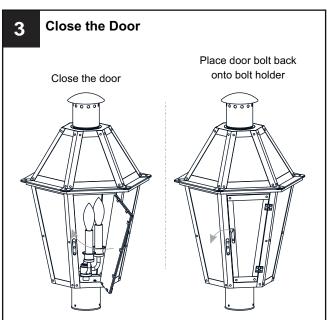

y at the circuit breaker box or the main fuse box.
- RISK OF FIRE Use bulbs specified by the markings and/or labels on the fixture.

#### **CAUTION**

- For your safety, read instructions completely before beginning installation.
- If in doubt about electrical installation, consult a licensed electrician.
- Turn off electricity to fixture before replacing the bulb(s).

#### **TOOLS REQUIRED**





## **CARE AND MAINTENANCE**

 Wipe clean using soft, dry cloth or static duster. Always avoid using harsh chemicals and abrasives to clean fixture as they may damage the finish.

If you need further assistance call Quoizel Customer Care at 1-800-645-3184 (9:00am - 5:00pm EST), or visit us on-line at www.quoizel.com.

## **PACKAGE CONTENTS**



### **MOUNTING HARDWARE**







Wire Connector













Your installation is now complete! Restore electricity and save this sheet for future reference.