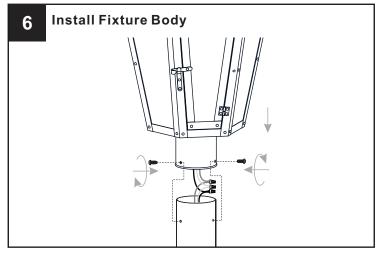

### **MOUNTING HARDWARE**

Wire Connector

Your installation is now complete! Restore electricity and save this sheet for future reference.