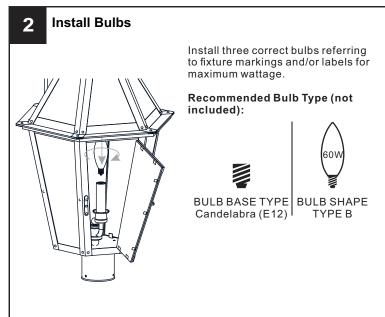

- RISK OF ELECTRIC SHOCK Before beginning installation, turn off electricity at the circuit breaker box or the main fuse box.
- RISK OF FIRE Use bulbs specified by the markings and/or labels on the fixture.