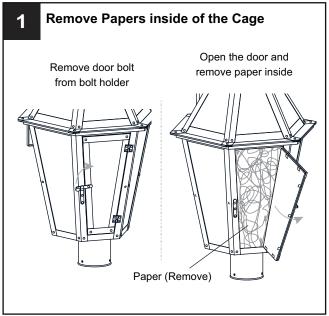

icity at the circuit breaker box or the main fuse box.
- RISK OF FIRE Use bulbs specified by the markings and/or labels on the fixture.

#### **CAUTION**

- For your safety, read instructions completely before beginning installation.
- If in doubt about electrical installation, consult a licensed electrician.
- Turn off electricity to fixture before replacing the bulb(s).

#### **TOOLS REQUIRED**





## **CARE AND MAINTENANCE**

 Wipe clean using soft, dry cloth or static duster. Always avoid using harsh chemicals and abrasives to clean fixture as they may damage the finish.

If you need further assistance call Quoizel Customer Care at 1-800-645-3184 (9:00am - 5:00pm EST), or visit us on-line at www.quoizel.com.

## **PACKAGE CONTENTS**



### **MOUNTING HARDWARE**







Wire Connector













Your installation is now complete! Restore electricity and save this sheet for future reference.