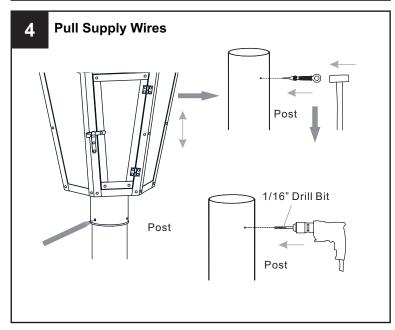

at the circuit breaker box or the main fuse box.
- RISK OF FIRE Use bulbs specified by the markings and/or labels on the fixture.

#### **CAUTION**

- For your safety, read instructions completely before beginning installation.
- If in doubt about electrical installation, consult a licensed electrician.
- Turn off electricity to fixture before replacing the bulb(s).

#### **TOOLS REQUIRED**





## **CARE AND MAINTENANCE**

 Wipe clean using soft, dry cloth or static duster. Always avoid using harsh chemicals and abrasives to clean fixture as they may damage the finish.

If you need further assistance call Quoizel Customer Care at 1-800-645-3184 (9:00am - 5:00pm EST), or visit us on-line at www.quoizel.com.

## **PACKAGE CONTENTS**



### **MOUNTING HARDWARE**







Wire Connector













Your installation is now complete! Restore electricity and save this sheet for future reference.