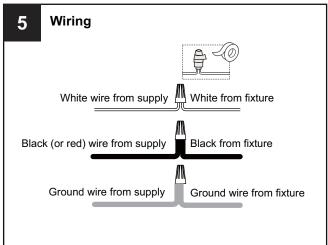

- RISK OF ELECTRIC SHOCK Before beginning installation, turn off electricity at the circuit breaker box or the main fuse box.
- RISK OF FIRE Use bulbs specified by the markings and/or labels on the fixture.

#### **CAUTION**

- For your safety, read instructions completely before beginning installation.
- If in doubt about electrical installation, consult a licensed electrician.
- Turn off electricity to fixture before replacing the bulb(s).