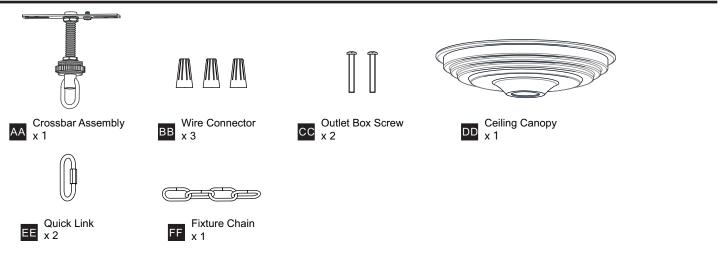

g installation, turn off electricity at the circuit breaker box or the main fuse box.
  RISK OF FIRE Use bulbs specified by the markings and/or labels on the fixture.
- CAUTION
- For your safety, read instructions completely before beginning installation.
- If in doubt about electrical installation, consult a licensed electrician.
- Turn off electricity to fixture before replacing the bulb(s).

#### **TOOLS REQUIRED**



#### **CARE AND MAINTENANCE**

• Wipe clean using soft, dry cloth or static duster. Always avoid using harsh chemicals and abrasives to clean fixture as they may damage the finish.

If you need further assistance call Quoizel Customer Care at 1-800-645-3184 (9:00am - 5:00pm EST), or visit us on-line at www.quoizel.com.

#### PACKAGE CONTENTS



#### **MOUNTING HARDWARE**



#### INSTALLATION



#### INSTALLATION



Your installation is now complete! Restore electricity and save this sheet for future reference.