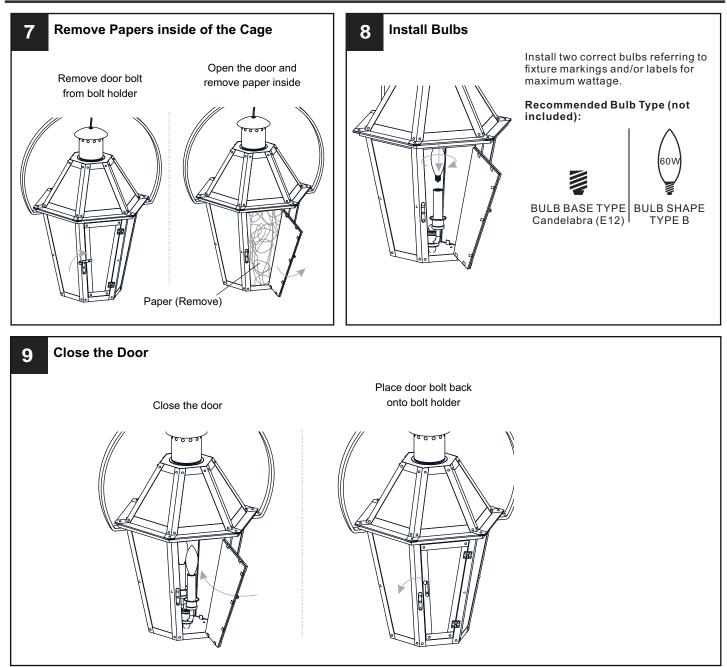

#### INSTALLATION

#### INSTALLATION

Your installation is now complete! Restore electricity and save this sheet for future reference.