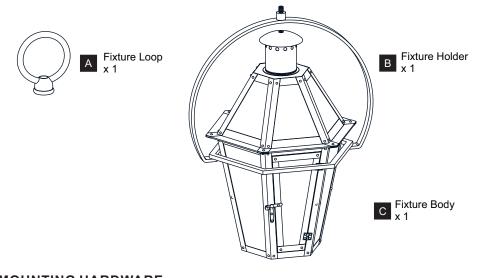

ELECTRIC SHOCK Before beginning installation, turn off electricity at the circuit breaker box or the main fuse box.
  RISK OF FIRE Use bulbs specified by the markings and/or labels on the fixture.
- CAUTION
- For your safety, read instructions completely before beginning installation.
- If in doubt about electrical installation, consult a licensed electrician.
- Turn off electricity to fixture before replacing the bulb(s).

#### **TOOLS REQUIRED**



#### **CARE AND MAINTENANCE**

• Wipe clean using soft, dry cloth or static duster. Always avoid using harsh chemicals and abrasives to clean fixture as they may damage the finish.

If you need further assistance call Quoizel Customer Care at 1-800-645-3184 (9:00am - 5:00pm EST), or visit us on-line at www.quoizel.com.

#### PACKAGE CONTENTS



#### **MOUNTING HARDWARE**



#### INSTALLATION



#### INSTALLATION



Your installation is now complete! Restore electricity and save this sheet for future reference.