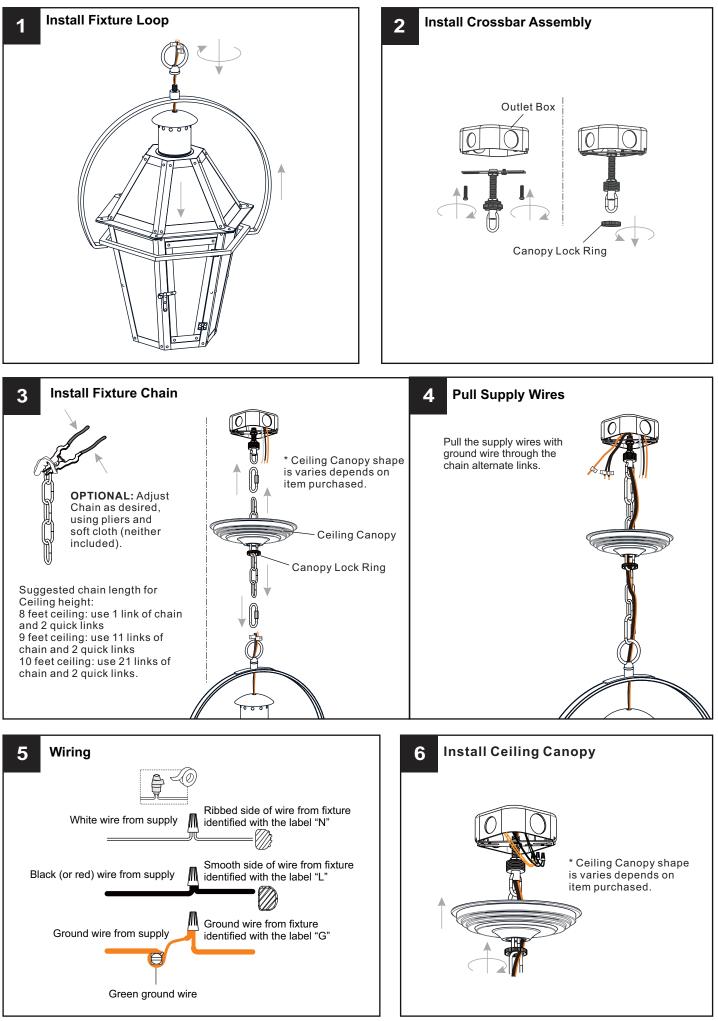

#### INSTALLATION

#### INSTALLATION

Your installation is now complete! Restore electricity and save this sheet for future reference.