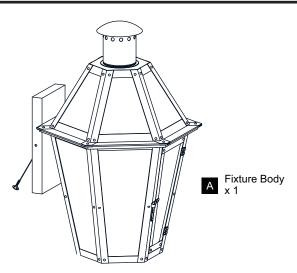

OF ELECTRIC SHOCK Before beginning installation, turn off electricity at the circuit breaker box or the main fuse box.
- RISK OF FIRE Use bulbs specified by the markings and/or labels on the fixture.

#### CAUTION

- For your safety, read instructions completely before beginning installation.
- If in doubt about electrical installation, consult a licensed electrician.
- Turn off electricity to fixture before replacing the bulb(s).

#### TOOLS REQUIRED



#### CARE AND MAINTENANCE

• Wipe clean using soft, dry cloth or static duster. Always avoid using harsh chemicals and abrasives to clean fixture as they may damage the finish.

If you need further assistance call Quoizel Customer Care at 1-800-645-3184 (9:00am - 5:00pm EST), or visit us on-line at www.quoizel.com.

### PACKAGE CONTENTS



#### **MOUNTING HARDWARE**



## Option 1



# INSTALLATION



### **Option 2**



Go to step 1 - step 8 of option 1 to complete the rest installations.

Your installation is now complete! Restore electricity and save this sheet for future reference.