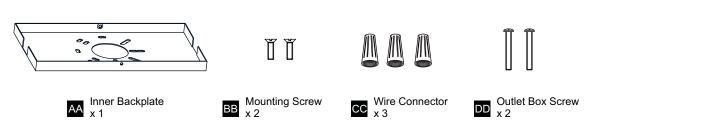

nning installation, turn off electricity at the circuit breaker box or the main fuse box.
- RISK OF FIRE Use bulbs specified by the markings and/or labels on the fixture.

#### CAUTION

- For your safety, read instructions completely before beginning installation.
- If in doubt about electrical installation, consult a licensed electrician.
- Turn off electricity to fixture before replacing the bulb(s).

#### TOOLS REQUIRED



#### CARE AND MAINTENANCE

• Wipe clean using soft, dry cloth or static duster. Always avoid using harsh chemicals and abrasives to clean fixture as they may damage the finish.

If you need further assistance call Quoizel Customer Care at 1-800-645-3184 (9:00am - 5:00pm EST), or visit us on-line at www.quoizel.com.

### PACKAGE CONTENTS



#### **MOUNTING HARDWARE**



## Option 1



# INSTALLATION



### **Option 2**



Go to step 1 - step 8 of option 1 to complete the rest installations.

Your installation is now complete! Restore electricity and save this sheet for future reference.