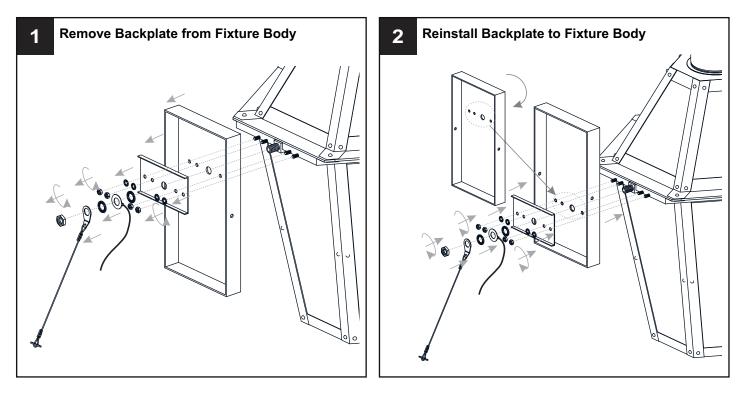

### **Option 2**

Go to step 1 - step 8 of option 1 to complete the rest installations.

Your installation is now complete! Restore electricity and save this sheet for future reference.