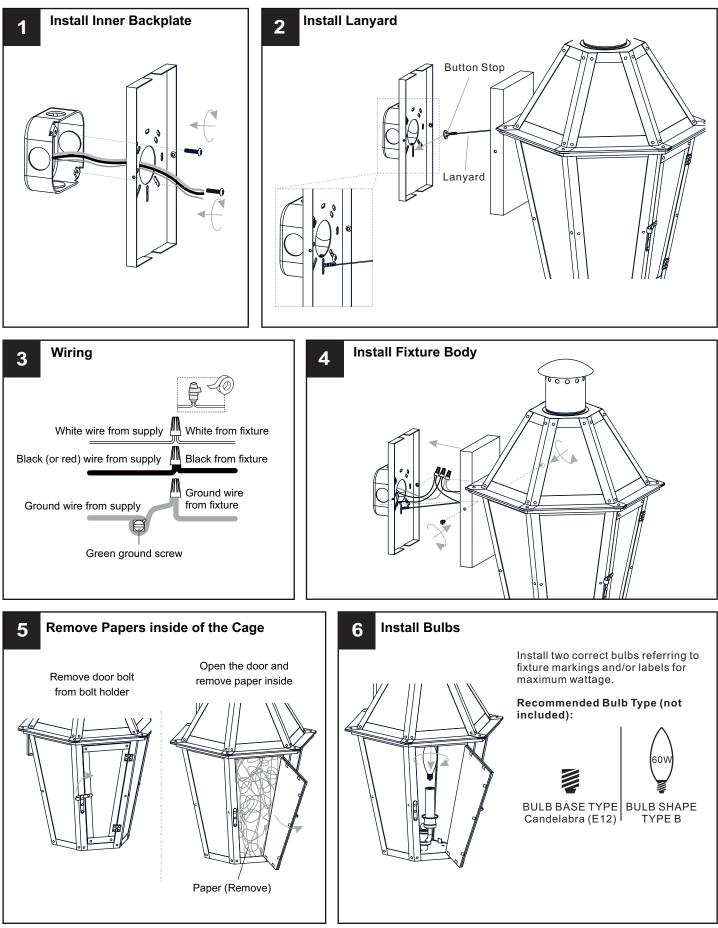

## Option 1

# INSTALLATION

### **Option 2**

Go to step 1 - step 8 of option 1 to complete the rest installations.

Your installation is now complete! Restore electricity and save this sheet for future reference.