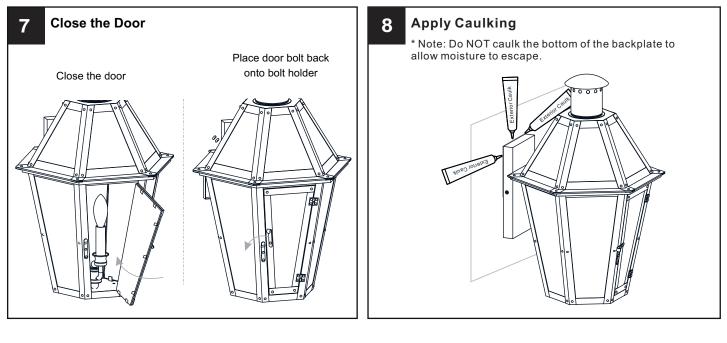

tricity at the circuit breaker box or the main fuse box.
- RISK OF FIRE Use bulbs specified by the markings and/or labels on the fixture.

#### CAUTION

- For your safety, read instructions completely before beginning installation.
- If in doubt about electrical installation, consult a licensed electrician.
- Turn off electricity to fixture before replacing the bulb(s).

#### TOOLS REQUIRED



#### CARE AND MAINTENANCE

• Wipe clean using soft, dry cloth or static duster. Always avoid using harsh chemicals and abrasives to clean fixture as they may damage the finish.

If you need further assistance call Quoizel Customer Care at 1-800-645-3184 (9:00am - 5:00pm EST), or visit us on-line at www.quoizel.com.

### PACKAGE CONTENTS



#### **MOUNTING HARDWARE**



## Option 1



# INSTALLATION



### **Option 2**



Go to step 1 - step 8 of option 1 to complete the rest installations.

Your installation is now complete! Restore electricity and save this sheet for future reference.