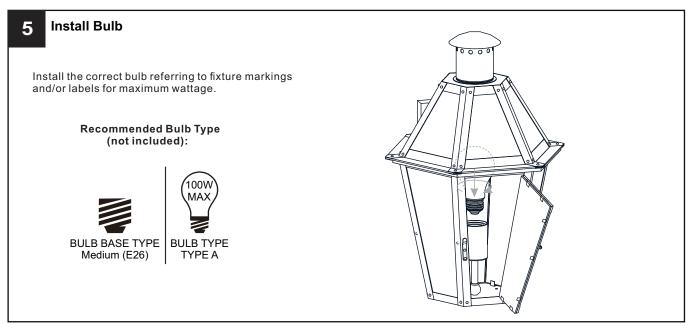

# INSTALLATION INSTRUCTIONS: UQL1700

Released Date: 2021-10-29

Please read and understand this entire manual before attempting to assemble, install or operate the product. **WARNING** 

- RISK OF ELECTRIC SHOCK Before beginning installation, turn off electricity at the circuit breaker box or the main fuse box.
- RISK OF FIRE Use bulbs specified by the markings and/or labels on the fixture.

#### CALITION

- For your safety, read instructions completely before beginning installation.
- If in doubt about electrical installation, consult a licensed electrician.
- Turn off electricity to fixture before replacing the bulb(s).