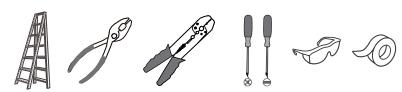

# INSTALLATION INSTRUCTIONS: UQL1700

Released Date: 2021-10-29

Please read and understand this entire manual before attempting to assemble, install or operate the product. **WARNING** 

- RISK OF ELECTRIC SHOCK Before beginning installation, turn off electricity at the circuit breaker box or the main fuse box.
- RISK OF FIRE Use bulbs specified by the markings and/or labels on the fixture.

#### CALITION

- For your safety, read instructions completely before beginning installation.
- If in doubt about electrical installation, consult a licensed electrician.
- Turn off electricity to fixture before replacing the bulb(s).

#### **TOOLS REQUIRED**



### **CARE AND MAINTENANCE**

• Wipe clean using soft, dry cloth or static duster. Always avoid using harsh chemicals and abrasives to clean fixture as they may damage the finish.

If you need further assistance call Quoizel Customer Care at 1-800-645-3184 (9:00am - 5:00pm EST), or visit us on-line at www.quoizel.com.

#### **PACKAGE CONTENTS**



## **MOUNTING HARDWARE**













CC Wire Connector

Outlet Box Screw x 2

# Option 1















Option 2





Go to step 1 - step 8 of option 1 to complete the rest installations.

Your installation is now complete! Restore electricity and save this sheet for future reference.