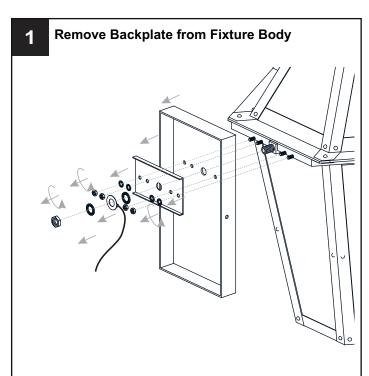

# Option 1

Option 2

Go to step 1 - step 8 of option 1 to complete the rest installations.

Your installation is now complete! Restore electricity and save this sheet for future reference.