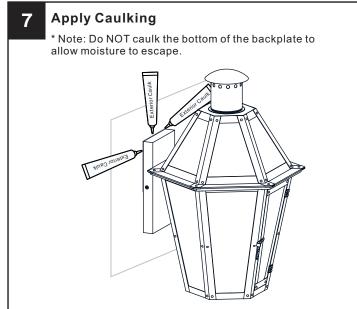

# Option 1

Option 2

Go to step 1 - step 8 of option 1 to complete the rest installations.

Your installation is now complete! Restore electricity and save this sheet for future reference.