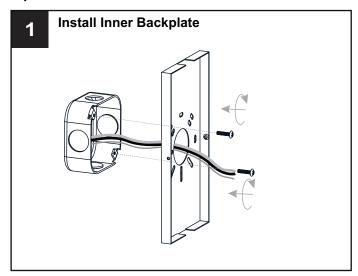

# Option 1

Option 2

Go to step 1 - step 8 of option 1 to complete the rest installations.

Your installation is now complete! Restore electricity and save this sheet for future reference.