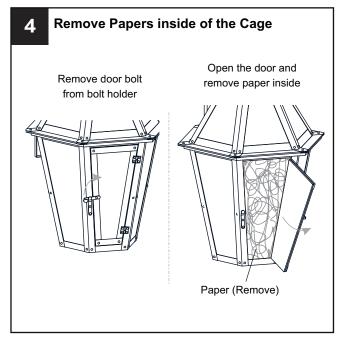

# INSTALLATION INSTRUCTIONS: UQL1700

Released Date: 2021-10-29

Please read and understand this entire manual before attempting to assemble, install or operate the product. **WARNING** 

- RISK OF ELECTRIC SHOCK Before beginning installation, turn off electricity at the circuit breaker box or the main fuse box.
- RISK OF FIRE Use bulbs specified by the markings and/or labels on the fixture.