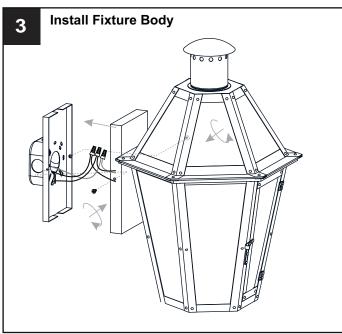

# INSTALLATION INSTRUCTIONS: UQL1700

Released Date: 2021-10-29

Please read and understand this entire manual before attempting to assemble, install or operate the product. **WARNING** 

- RISK OF ELECTRIC SHOCK Before beginning installation, turn off electricity at the circuit breaker box or the main fuse box.
- RISK OF FIRE Use bulbs specified by the markings and/or labels on the fixture.