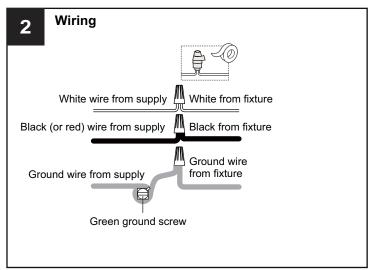

# Option 1

Option 2

Go to step 1 - step 8 of option 1 to complete the rest installations.

Your installation is now complete! Restore electricity and save this sheet for future reference.