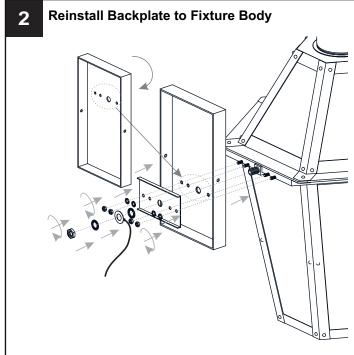

# Option 1

Option 2

Go to step 1 - step 8 of option 1 to complete the rest installations.

Your installation is now complete! Restore electricity and save this sheet for future reference.