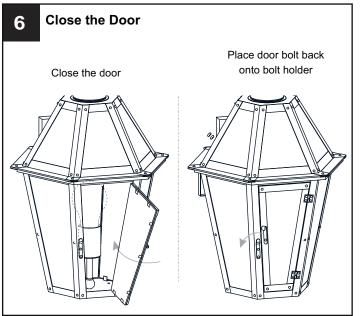

# Option 1

Option 2

Go to step 1 - step 8 of option 1 to complete the rest installations.

Your installation is now complete! Restore electricity and save this sheet for future reference.