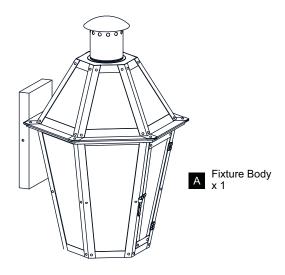

SHOCK Before beginning installation, turn off electricity at the circuit breaker box or the main fuse box.
- RISK OF FIRE Use bulbs specified by the markings and/or labels on the fixture.

#### CALITION

- For your safety, read instructions completely before beginning installation.
- If in doubt about electrical installation, consult a licensed electrician.
- Turn off electricity to fixture before replacing the bulb(s).

#### **TOOLS REQUIRED**



### **CARE AND MAINTENANCE**

• Wipe clean using soft, dry cloth or static duster. Always avoid using harsh chemicals and abrasives to clean fixture as they may damage the finish.

If you need further assistance call Quoizel Customer Care at 1-800-645-3184 (9:00am - 5:00pm EST), or visit us on-line at www.quoizel.com.

#### **PACKAGE CONTENTS**



## **MOUNTING HARDWARE**













CC Wire Connector

Outlet Box Screw x 2

# Option 1















Option 2





Go to step 1 - step 8 of option 1 to complete the rest installations.

Your installation is now complete! Restore electricity and save this sheet for future reference.